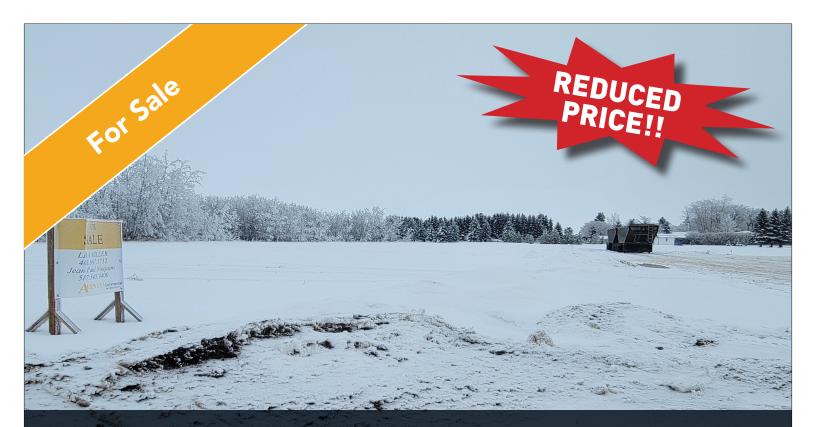

#### HIGHLIGHTS

• Located about a 15-20 min drive from a New RV Resort already in operation at Northern Lights Rv Resort, Vilna Alberta.

5205 50 STREET ANDREW, ALBERTA

• Additional proposed development on property - 12 units of residential and main floor commercial.

#### **PROPERTY DESCRIPTION**

| Price: | <del>\$250,000</del> <b>\$245,000</b> |
|--------|---------------------------------------|
| Size:  | 4 Acres +/-                           |

HEAD OFFICE Suite 300, 1324 – 11 Avenue SW Calgary, Alberta T3C 0M6 Toll Free 1.800.750.6766 AvenueCommercial.com