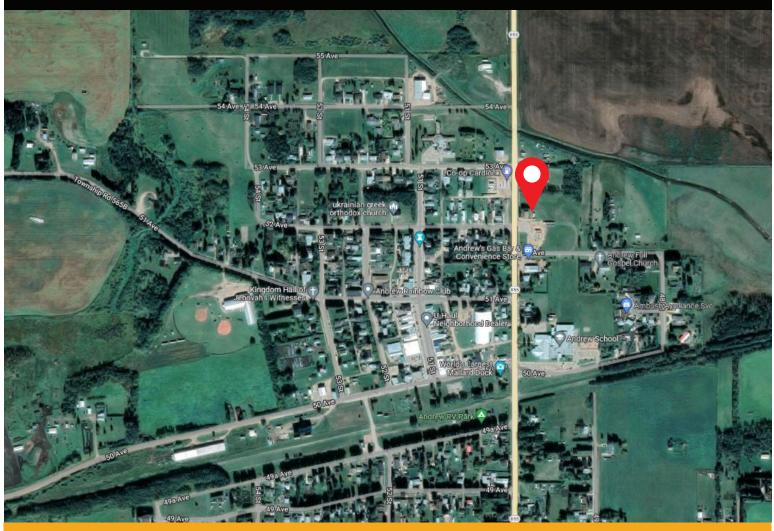

# ANDREW ALBERTA LAND



**PLEASE CONTACT:** 

Lila Miller Associate 403.667.5732 Imiller@avenuecommercial.com

#### HIGHLIGHTS

• Located about a 15-20 min drive from a New RV Resort already in operation at Northern Lights Rv Resort, Vilna Alberta.

5205 50 STREET ANDREW, ALBERTA

• Additional proposed development on property - 12 units of residential and main floor commercial.

#### **PROPERTY DESCRIPTION**

| Price: | <del>\$250,000</del> <b>\$245,000</b> |
|--------|---------------------------------------|
| Size:  | 4 Acres +/-                           |

HEAD OFFICE Suite 300, 1324 – 11 Avenue SW Calgary, Alberta T3C 0M6 Toll Free 1.800.750.6766 AvenueCommercial.com



### LOCATION



## **CHOOSE YOUR AVENUE**

Commercial / Residential / Financing / Property Management / Investments

#### Lila Miller

Associate 403.667.5732 Imiller@avenuecommercial.com

This brochure is intended for information purposes only and should not be relied upon for accurate factual information by the recipients hereof. The information contained herein is based on information which Avenue Commercial deems reliable. The information contained herein is subject to change without notice.



 HEAD OFFICE

 Suite 300, 1324 – 11 Avenue SW

 Calgary, Alberta T3C 0M6

 Main
 403.802.6766

 Toll Free
 800.750.6766

AvenueCommercial.com