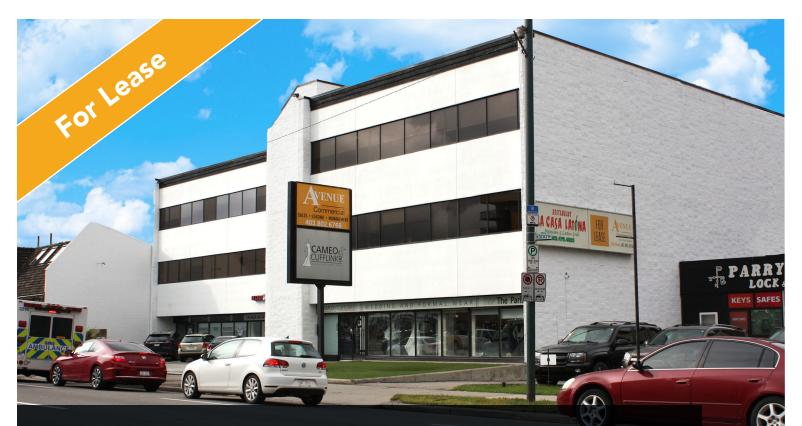

# **GREAT BELTLINE LOCATION!**

1324 11 AVENUE SW CALGARY, ALBERTA

- Restaurant and gym located on the main floor
- Walking distance to Sunalta LRT station

#### 1324 11 Avenue SW, Calgary, Alberta