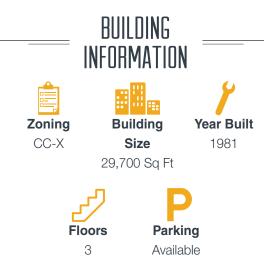

### **PROPERTY DESCRIPTION**

| Base Rent:          | Market                                           |
|---------------------|--------------------------------------------------|
| Size:               | 2nd Floor: 413 sq. ft.<br>3rd Floor: 500 sq. ft. |
| Typical Floor Size: | 10,900 sq. ft.                                   |
| Term:               | Negotiable                                       |
| Available:          | Immediately                                      |
|                     |                                                  |