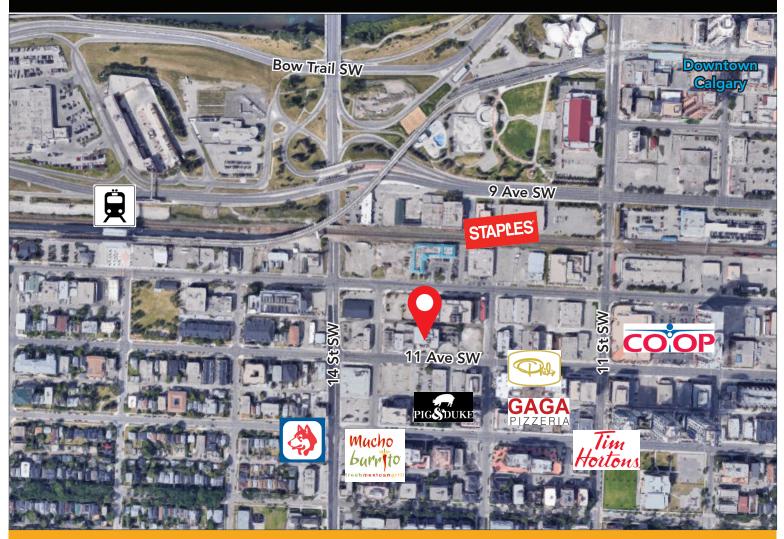

ym located on the main floor
- Walking distance to Sunalta LRT station

### **PROPERTY DESCRIPTION**

| Base Rent:          | Market                                           |
|---------------------|--------------------------------------------------|
| Size:               | 2nd Floor: 413 sq. ft.<br>3rd Floor: 500 sq. ft. |
| Typical Floor Size: | 10,900 sq. ft.                                   |
| Term:               | Negotiable                                       |
| Available:          | Immediately                                      |
|                     |                                                  |

HEAD OFFICE Suite 300, 1324 – 11 Avenue SW Calgary, Alberta T3C 0M6 Toll Free 1.800.750.6766 AvenueCommercial.com



## LOCATION

#### 1324 11 Avenue SW, Calgary, Alberta



# **CHOOSE YOUR AVENUE**

Commercial / Residential / Financing / Property Management / Investments

#### Steven Butt

President/Founder 403.802.6767 sbutt@avenuecommercial.com

This brochure is intended for information purposes only and should not be relied upon for accurate factual information by the recipients hereof. The information contained herein is based on information which Avenue Commercial deems reliable. The information contained herein is subject to change without notice.



 HEAD OFFICE

 Suite 300, 1324 – 11 Avenue SW

 Calgary, Alberta T3C 0M6

 Main
 403.802.6766

 Toll Free
 800.750.6766

AvenueCommercial.com





Edmonton Chamber of Converse