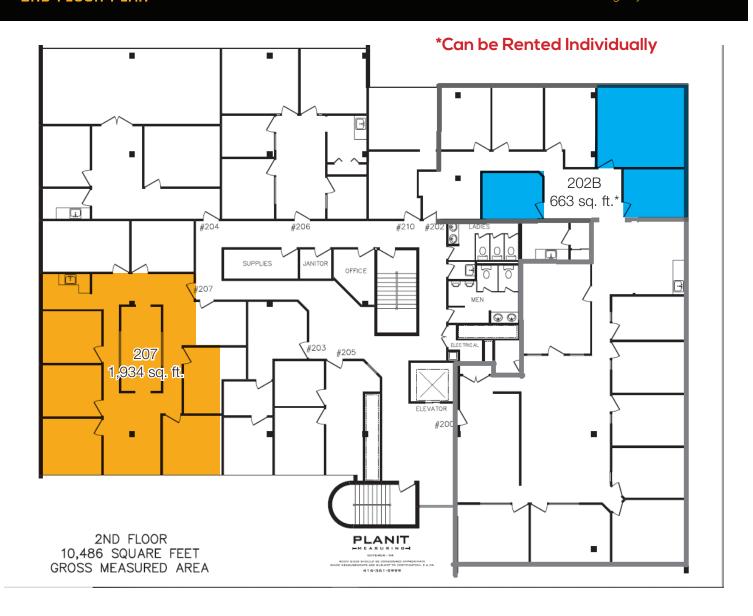

**Base Rent:** Market

Op Costs & Taxes: \$15.25 psf est 2022

Size: Unit 202A: 663 sq. ft.

Unit 207: 1,934 sq. ft. 3rd Floor - 600 & 750 sq. ft.

Typical Floor Size: 10,900 sq. ft.

Term: Negotiable

Available: **Immediately** 

### **HEAD OFFICE**

Suite 300, 1324 – 11 Avenue SW Calgary, Alberta T3C 0M6

Main403.802.6766Toll Free800.750.6766

600 sf Office Unit

Suite 301A - 750 sq. ft. total (can be leased as individual offices)

Main403.802.6766Toll Free800.750.6766