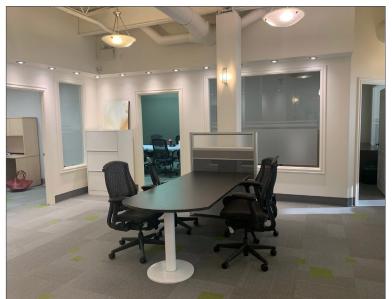

## HIGHLIGHTS

- Well laid out second and third floor office space available immediately. Located just off 14th Street SW, walking distance to 17 Avenue with easy access onto Bow Trail and Crowchild Trail.
- Office space is fully built out with offices, kitchen, reception & board room
- The building is serviced by one elevator to all three floors
- Restaurant and gym located on the main floor
- Walking distance to Sunalta LRT station