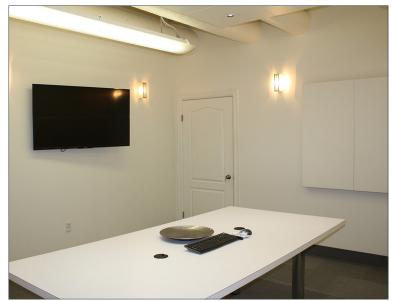

## HIGHLIGHTS

- Well laid out second and third floor office space available immediately. Located just off 14th Street SW, walking distance to 17 Avenue with easy access onto Bow Trail and Crowchild Trail.
- Office space is fully built out with offices, kitchen, reception & board room
- The building is serviced by one elevator to all three floors
- Restaurant and gym located on the main floor
- Walking distance to Sunalta LRT station