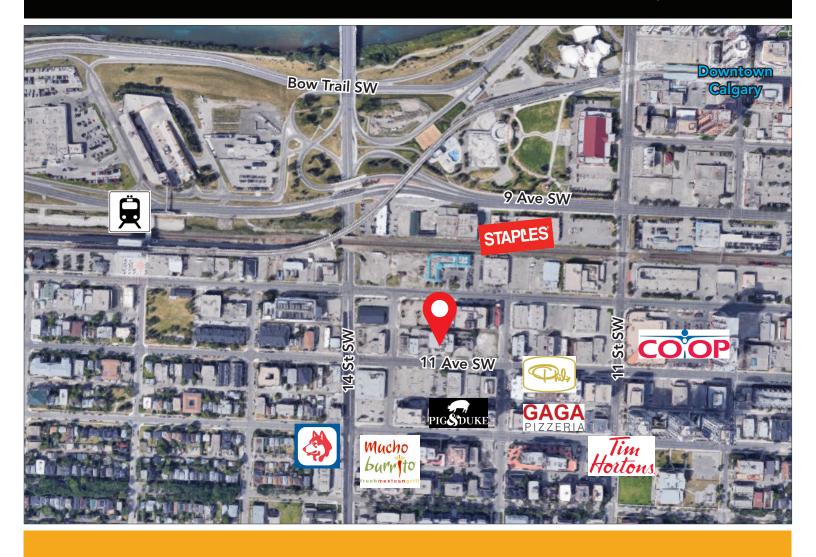

**HEAD OFFICE** 

Suite 300, 1324 - 11 Avenue SW Calgary, Alberta T3C 0M6 **Toll Free** 1.800.750.6766 AvenueCommercial.com

### **HEAD OFFICE**

Suite 300, 1324 – 11 Avenue SW Calgary, Alberta T3C 0M6

Main403.802.6766Toll Free800.750.6766

600 sf Office Unit

Suite 301A - 750 sq. ft. total (can be leased as individual offices)

Main403.802.6766Toll Free800.750.6766

#### **HEAD OFFICE**

Suite 300, 1324 – 11 Avenue SW Calgary, Alberta T3C 0M6

Main403.802.6766Toll Free800.750.6766