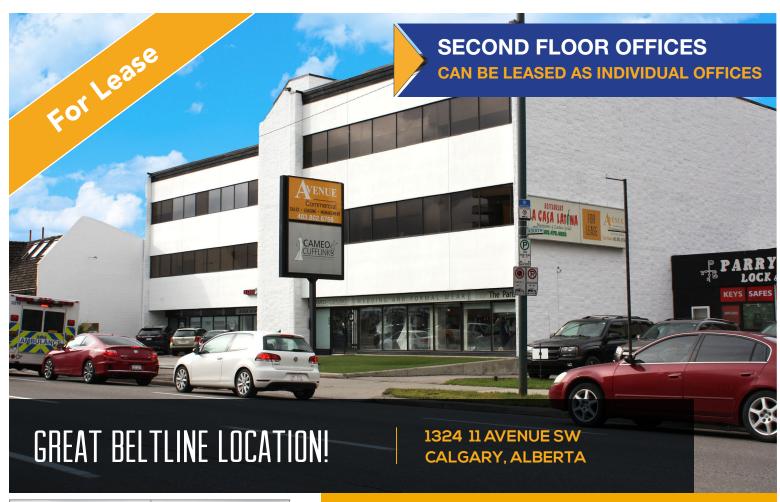

## HIGHLIGHTS

- Well laid out second and third floor office space available immediately. Located just off 14th Street SW, walking distance to 17 Avenue with easy access onto Bow Trail and Crowchild Trail.
- Office space is fully built out with offices, kitchen, reception & board room
- The building is serviced by one elevator to all three floors
- Restaurant and gym located on the main floor
- Walking distance to Sunalta LRT station

**Base Rent:** Market

Op Costs & Taxes: \$15.25 psf est 2022

Size: Unit 202A: 663 sq. ft.

Unit 207: 1,934 sq. ft. 3rd Floor - 600 & 750 sq. ft.

Typical Floor Size: 10,900 sq. ft.

Term: Negotiable

Available: **Immediately** 