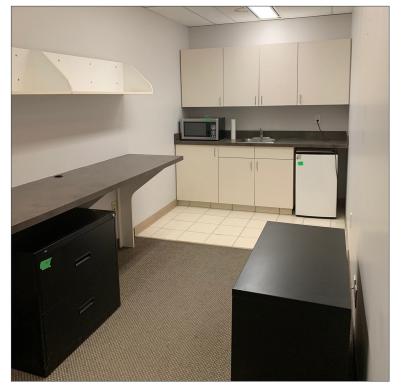

## HIGHLIGHTS

- Well laid out second and third floor office space available immediately. Located just off 14th Street SW, walking distance to 17 Avenue with easy access onto Bow Trail and Crowchild Trail.
- Office space is fully built out with offices, kitchen, reception & board room
- The building is serviced by one elevator to all three floors
- Restaurant and gym located on the main floor
- Walking distance to Sunalta LRT station