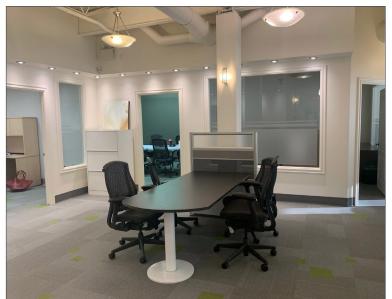

## HIGHLIGHTS

- Well laid out second and third floor office space available immediately. Located just off 14th Street SW, walking distance to 17 Avenue with easy access onto Bow Trail and Crowchild Trail.
- Office space is fully built out with offices, kitchen, reception & board room
- The building is serviced by one elevator to all three floors
- Restaurant and gym located on the main floor
- Walking distance to Sunalta LRT station

**Base Rent:** Market

Op Costs & Taxes: \$15.25 psf est 2022

Size: Unit 201: 3,000 sq. ft.\* Unit 202: 1,500 sq. ft.\*

\*Offices can be combined or rented individually

3rd Floor - 600 & 750 sq. ft.

Typical Floor Size: 10,900 sq. ft.