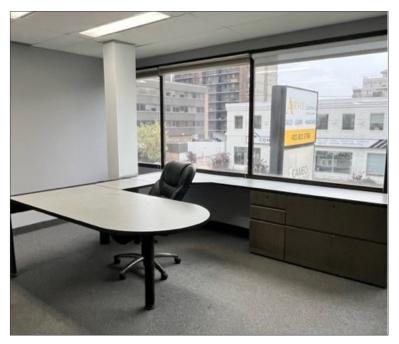

**Base Rent:** Market

Op Costs & Taxes: \$15.25 psf est 2022

Size: Unit 201: 3,000 sq. ft.\* Unit 202: 1,500 sq. ft.\*

\*Offices can be combined or rented individually

3rd Floor - 600 & 750 sq. ft.

Typical Floor Size: 10,900 sq. ft.

Term: Negotiable

Available: **Immediately** 

**HEAD OFFICE** 

Suite 300, 1324 - 11 Avenue SW Calgary, Alberta T3C 0M6 **Toll Free** 1.800.750.6766 AvenueCommercial.com

600 sf Office Unit

Suite 301A - 750 sq. ft. total (can be leased as individual offices)