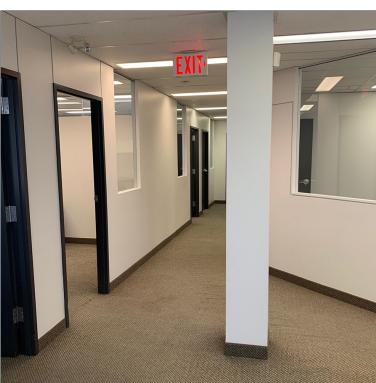

## HIGHLIGHTS

- Well laid out second and third floor office space available immediately. Located just off 14th Street SW, walking distance to 17 Avenue with easy access onto Bow Trail and Crowchild Trail.
- Office space is fully built out with offices, kitchen, reception & board room
- The building is serviced by one elevator to all three floors
- Restaurant and gym located on the main floor
- Walking distance to Sunalta LRT station