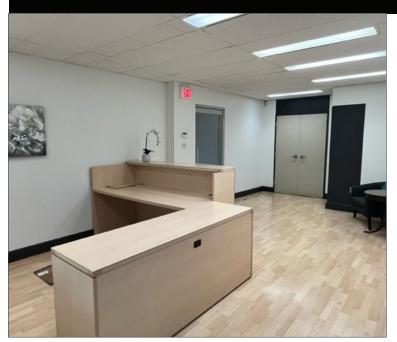

## HIGHLIGHTS

- Well laid out second and third floor office space available immediately. Located just off 14th Street SW, walking distance to 17 Avenue with easy access onto Bow Trail and Crowchild Trail.
- Office space is fully built out with offices, kitchen, reception & board room
- The building is serviced by one elevator to all three floors
- Restaurant and gym located on the main floor
- Walking distance to Sunalta LRT station