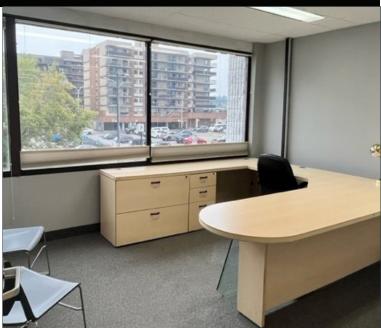

## HIGHLIGHTS

- Well laid out second and third floor office space available immediately. Located just off 14th Street SW, walking distance to 17 Avenue with easy access onto Bow Trail and Crowchild Trail.
- Office space is fully built out with offices, kitchen, reception & board room
- The building is serviced by one elevator to all three floors
- Restaurant and gym located on the main floor
- Walking distance to Sunalta LRT station

**Base Rent:** Market

Op Costs & Taxes: \$15.25 psf est 2022

Size: Unit 201: 3,000 sq. ft.\* Unit 202: 1,500 sq. ft.\*

\*Offices can be combined or rented individually

3rd Floor - 600 & 750 sq. ft.

Typical Floor Size: 10,900 sq. ft.