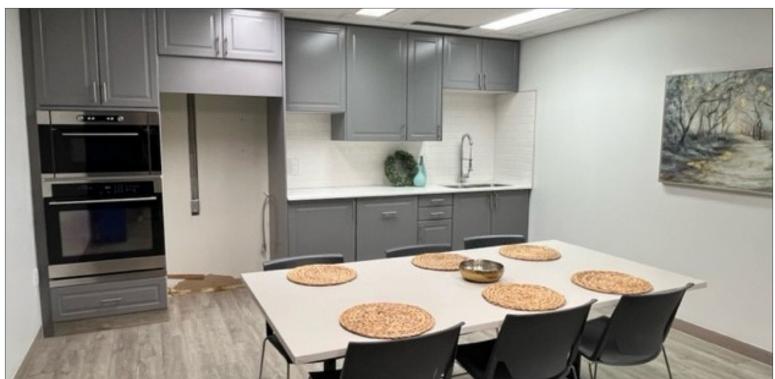

## HIGHLIGHTS

- Well laid out second and third floor office space available immediately. Located just off 14th Street SW, walking distance to 17 Avenue with easy access onto Bow Trail and Crowchild Trail.
- Office space is fully built out with offices, kitchen, reception & board room
- The building is serviced by one elevator to all three floors
- Restaurant and gym located on the main floor
- Walking distance to Sunalta LRT station