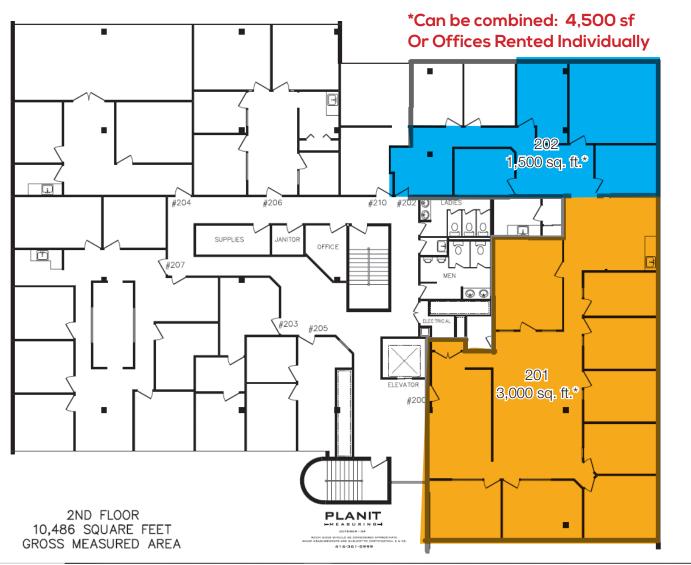

**Base Rent:** Market

Op Costs & Taxes: \$15.25 psf est 2022

Size: Unit 201: 3,000 sq. ft.\* Unit 202: 1,500 sq. ft.\*

\*Offices can be combined or rented individually

3rd Floor - 600 & 750 sq. ft.

Typical Floor Size: 10,900 sq. ft.