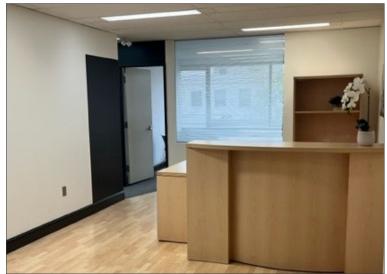

## HIGHLIGHTS

- Well laid out second and third floor office space available immediately. Located just off 14th Street SW, walking distance to 17 Avenue with easy access onto Bow Trail and Crowchild Trail.
- Office space is fully built out with offices, kitchen, reception & board room
- The building is serviced by one elevator to all three floors
- Restaurant and gym located on the main floor
- Walking distance to Sunalta LRT station

**Base Rent:** Market

Op Costs & Taxes: \$15.25 psf est 2022

Size: Unit 201: 3,000 sq. ft.\* Unit 202: 1,500 sq. ft.\*

\*Offices can be combined or rented individually

3rd Floor - 600 & 750 sq. ft.

Typical Floor Size: 10,900 sq. ft.

Term: Negotiable

Available: **Immediately** 

**HEAD OFFICE** 

Suite 300, 1324 - 11 Avenue SW Calgary, Alberta T3C 0M6 **Toll Free** 1.800.750.6766 AvenueCommercial.com

600 sf Office Unit

Suite 301A - 750 sq. ft. total (can be leased as individual offices)