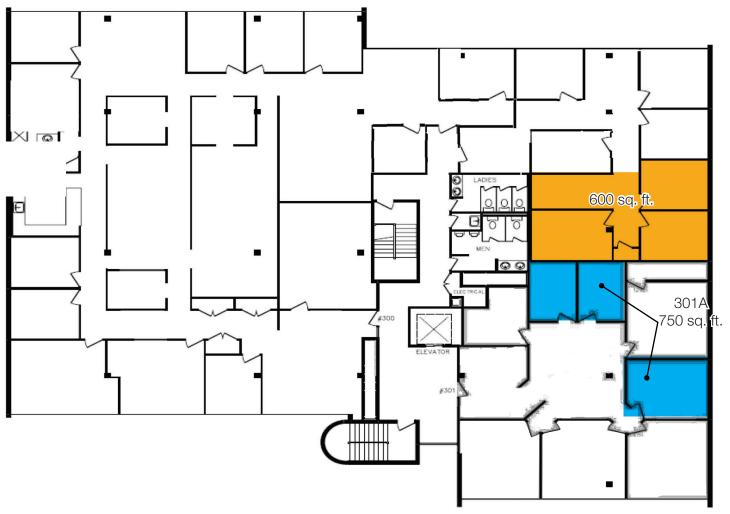

**Base Rent:** Market

Op Costs & Taxes: \$15.25 psf est 2022

Size: Unit 201: 3,000 sq. ft.\* Unit 202: 1,500 sq. ft.\*

\*Offices can be combined or rented individually

3rd Floor - 600 & 750 sq. ft.

Typical Floor Size: 10,900 sq. ft.

Term: Negotiable

Available: **Immediately** 

**HEAD OFFICE** 

Suite 300, 1324 - 11 Avenue SW Calgary, Alberta T3C 0M6 **Toll Free** 1.800.750.6766 AvenueCommercial.com

600 sf Office Unit

Suite 301A - 750 sq. ft. total (can be leased as individual offices)