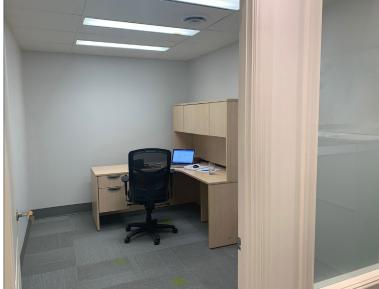

## HIGHLIGHTS

- Well laid out second and third floor office space available immediately. Located just off 14th Street SW, walking distance to 17 Avenue with easy access onto Bow Trail and Crowchild Trail.
- Office space is fully built out with offices, kitchen, reception & board room
- The building is serviced by one elevator to all three floors
- Restaurant and gym located on the main floor
- Walking distance to Sunalta LRT station

**Base Rent:** Market

Op Costs & Taxes: \$15.25 psf est 2022

Size: Unit 201: 3,000 sq. ft.\* Unit 202: 1,500 sq. ft.\*

\*Offices can be combined or rented individually

3rd Floor - 600 & 750 sq. ft.

Typical Floor Size: 10,900 sq. ft.