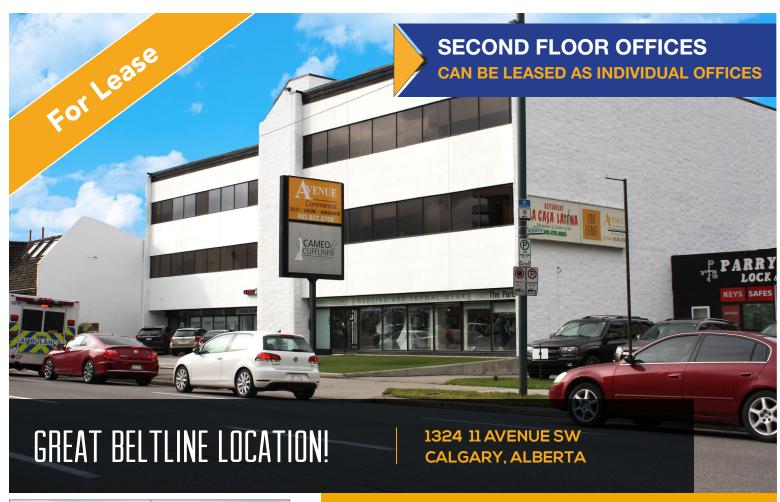

## HIGHLIGHTS

- Well laid out second and third floor office space available immediately. Located just off 14th Street SW, walking distance to 17 Avenue with easy access onto Bow Trail and Crowchild Trail.
- Office space is fully built out with offices, kitchen, reception & board room
- The building is serviced by one elevator to all three floors
- Restaurant and gym located on the main floor
- Walking distance to Sunalta LRT station

**Base Rent:** Market

Op Costs & Taxes: \$15.25 psf est 2022

Size: Unit 201: 3,000 sq. ft.\* Unit 202: 1,500 sq. ft.\*

\*Offices can be combined or rented individually

3rd Floor - 600 & 750 sq. ft.

Typical Floor Size: 10,900 sq. ft.

Term: Negotiable

Available: **Immediately** 

**HEAD OFFICE** 

Suite 300, 1324 - 11 Avenue SW Calgary, Alberta T3C 0M6 **Toll Free** 1.800.750.6766 AvenueCommercial.com

600 sf Office Unit

Suite 301A - 750 sq. ft. total (can be leased as individual offices)

### **HEAD OFFICE**

Suite 300, 1324 – 11 Avenue SW Calgary, Alberta T3C 0M6

Main403.802.6766Toll Free800.750.6766