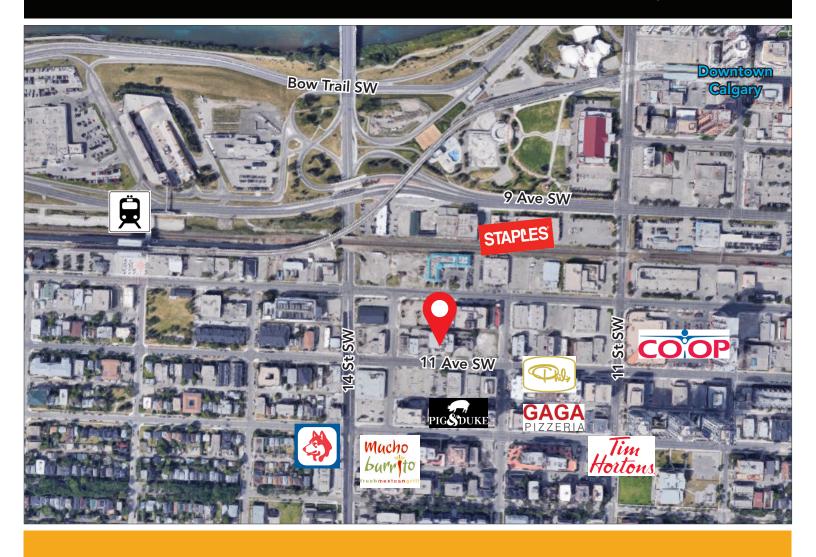

## HIGHLIGHTS

- Well laid out second and third floor office space available immediately. Located just off 14th Street SW, walking distance to 17 Avenue with easy access onto Bow Trail and Crowchild Trail.
- Office space is fully built out with offices, kitchen, reception & board room
- The building is serviced by one elevator to all three floors
- Restaurant and gym located on the main floor
- Walking distance to Sunalta LRT station