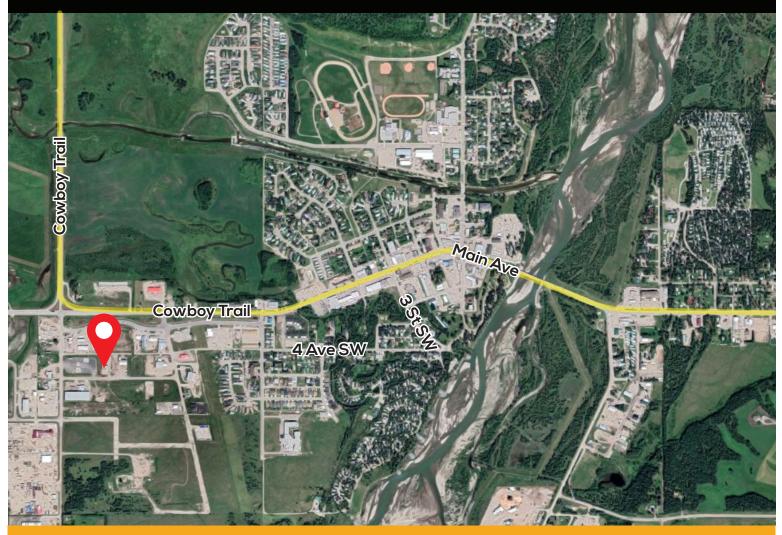

### LOCATION

816 - 5 AVENUE SW SUNDRE, ALBERTA

- Sundre is a centre hub of activity being only 93 km from Calgary and 95 km from Red Deer. Sundre is very supportive of business development and has a 0% industrial vacancy rate, this building notwithstanding.
- With all amenities and services, access to nature, and an abundance of recreation, Sundre offers a super quality of living.