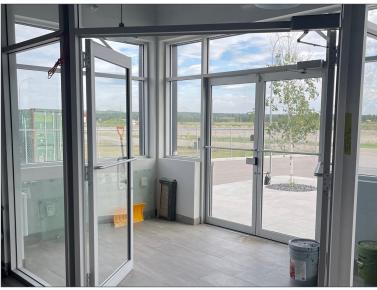

654 sq. ft.                                                                                                |
| Building Size: | Main Office: 3,212 sq. ft.<br>Second Floor: 3,208 sq. ft.<br>Warehouse: 3,196 sq. ft.<br>Total: 9,616 sq. ft. |
| Parking:       | 22 stalls includes 2 handicap                                                                                 |
| Power:         | 300 Amp - can have up to 5 MW in future if required                                                           |
|                |                                                                                                               |

HEAD OFFICE Suite 300, 1324 – 11 Avenue SW Calgary, Alberta T3C 0M6 Toll Free 1.800.750.6766 AvenueCommercial.com



# PHOTOS

#### 816 5 Avenue SW, Sundre, Alberta









 HEAD OFFICE

 Suite 300, 1324 – 11 Avenue SW

 Calgary, Alberta T3C 0M6

 Main
 403.802.6766

 Toll Free
 800.750.6766

AvenueCommercial.com



ton er REIC/ICI







# PHOTOS

#### 816 5 Avenue SW, Sundre, Alberta















 HEAD OFFICE

 Suite 300, 1324 - 11 Avenue SW

 Calgary, Alberta T3C 0M6

 Main
 403.802.6766

 Toll Free
 800.750.6766

AvenueCommercial.com





Edmonto

### LOCATION



# **CHOOSE YOUR AVENUE**

Commercial / Residential / Financing / Property Management / Investments

#### Lila Miller Associate

403.667.5732

Imiller@avenuecommercial.com

This brochure is intended for information purposes only and should not be relied upon for accurate factual information by the recipients hereof. The information contained herein is based on information which Avenue Co