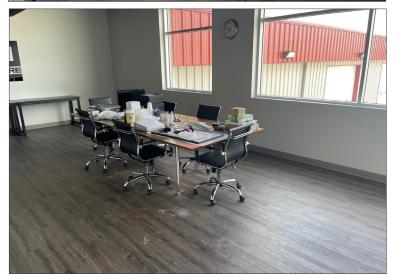

sq. ft.                                                                                                |
| Building Size: | Main Office: 3,212 sq. ft.<br>Second Floor: 3,208 sq. ft.<br>Warehouse: 3,196 sq. ft.<br>Total: 9,616 sq. ft. |
| Parking:       | 22 stalls includes 2 handicap                                                                                 |
| Power:         | 300 Amp - can have up to 5 MW in future if required                                                           |
|                |                                                                                                               |

HEAD OFFICE Suite 300, 1324 – 11 Avenue SW Calgary, Alberta T3C 0M6 Toll Free 1.800.750.6766 AvenueCommercial.com



# PHOTOS

#### 816 5 Avenue SW, Sundre, Alberta









 HEAD OFFICE

 Suite 300, 1324 – 11 Avenue SW

 Calgary, Alberta T3C 0M6

 Main
 403.802.6766

 Toll Free
 800.750.6766

AvenueCommercial.com



ton er REIC/ICI







# PHOTOS

#### 816 5 Avenue SW, Sundre, Alberta















 HEAD OFFICE

 Suite 300, 1324 - 11 Avenue SW

 Calgary, Alberta T3C 0M6

 Main
 403.802.6766

 Toll Free
 800.750.6766

AvenueCommercial.com





Edmonto

### LOCATION



# **CHOOSE YOUR AVENUE**

Commercial / Residential / Financing / Property Management / Investments

#### Lila Miller Associate

403.667.5732

Imiller@avenuecommercial.com

This brochure is intended for information purposes only and should not be relied upon for accurate factual information by the recipients hereof. The information contained herein is based on information which Avenue Commer