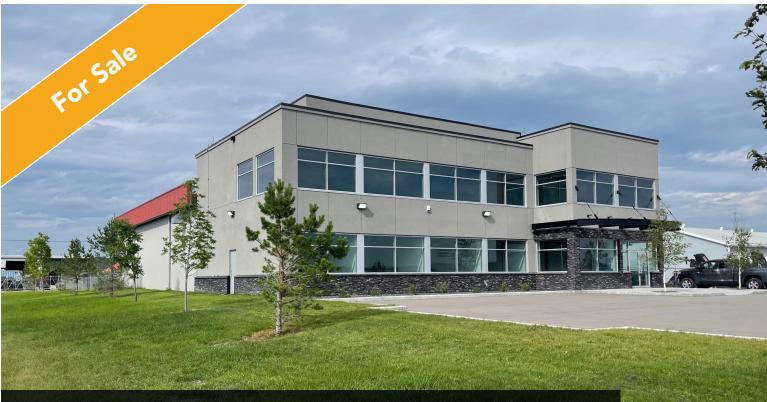

# OFFICE/WAREHOUSE

816 - 5 AVENUE SW SUNDRE, ALBERTA

- Sundre is a centre hub of activity being only 93 km from Calgary and 95 km from Red Deer. Sundre is very supportive of business development and has a 0% industrial vacancy rate, this building notwithstanding.
- With all amenities and services, access to nature, and an abundance of recreation, Sundre offers a super quality of living.

### PROPERTY DESCRIPTION

| Price:         | \$3,500,000                                                                                                   |
|----------------|---------------------------------------------------------------------------------------------------------------|
| Lot Size:      | 31,654 sq. ft.                                                                                                |
| Building Size: | Main Office: 3,212 sq. ft.<br>Second Floor: 3,208 sq. ft.<br>Warehouse: 3,196 sq. ft.<br>Total: 9,616 sq. ft. |
| Parking:       | 22 stalls includes 2 handicap                                                                                 |
| Power:         | 300 Amp - can have up to 5 MW in future if required                                                           |
|                |                                                                                                               |