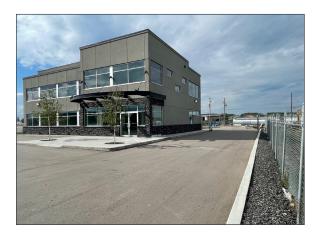

# OFFICE/WAREHOUSE



## PROPERTY INFO



**Zoning** I-1: Light Industrial



#### **Lot Size** 31,654 sq. ft.



Land Flat Site

# HIGHLIGHTS

• The Town of Sundre has a population of 2,729 people and a trade area of 8,000. The summertime population of Sundre is 12,000 people with all of the beautiful seasonal and short term camping in the immediate area.

816 - 5 AVENUE SW SUNDRE, ALBERTA

- Sundre is a centre hub of activity being only 93 km from Calgary and 95 km from Red Deer. Sundre is very supportive of business development and has a 0% industrial vacancy rate, this building notwithstanding.
- With all amenities and services, access to nature, and an abundance of recreation, Sundre offers a super quality of living.

### PROPERTY DESCRIPTION

| Price:         | \$3,500,000