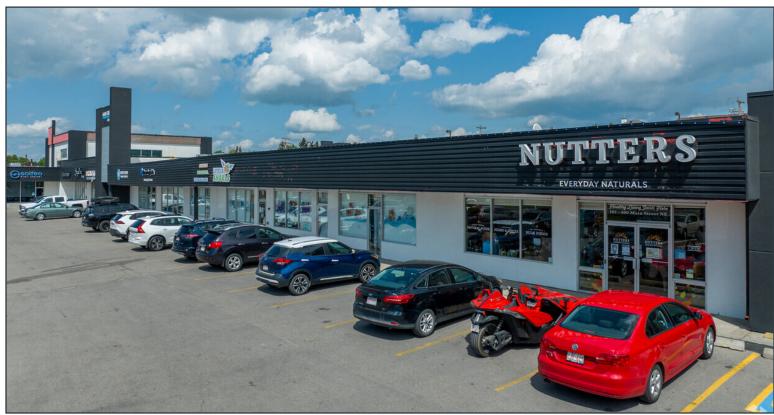

# PRIME RETAIL LOCATION

UNIT 115, 400 MAIN STREET N AIRDRIE, ALBERTA

# HIGHLIGHTS

- Rare vacancy
- Easy access to Veteran's Boulevard and Main Street
- Rare retail opportunity in a plaza with very low vacancy and good tenant mix
- Excellent signage opportunity with high traffic volumes
- Unit can accomodate a wide variety of retail and office uses

### PROPERTY DESCRIPTION

| Rates:            | Market                     |
|-------------------|----------------------------|
| Op Costs & Taxes: | \$10.83 psf est.           |
| Retail Sizes:     | 1,200 sq. ft.              |
| Available:        | Unit 115: December 1, 2024 |
| Term:             | 5 - 10 years               |