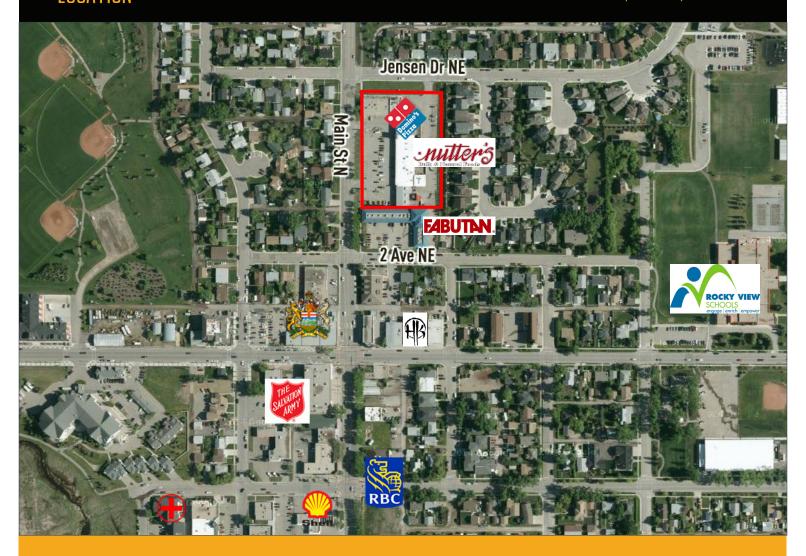

# PRIME RETAIL LOCATION

UNIT 115, 400 MAIN STREET N AIRDRIE, ALBERTA

# HIGHLIGHTS

- Rare vacancy
- Easy access to Veteran's Boulevard and Main Street
- Rare retail opportunity in a plaza with very low vacancy and good tenant mix
- Excellent signage opportunity with high traffic volumes
- Unit can accomodate a wide variety of retail and office uses