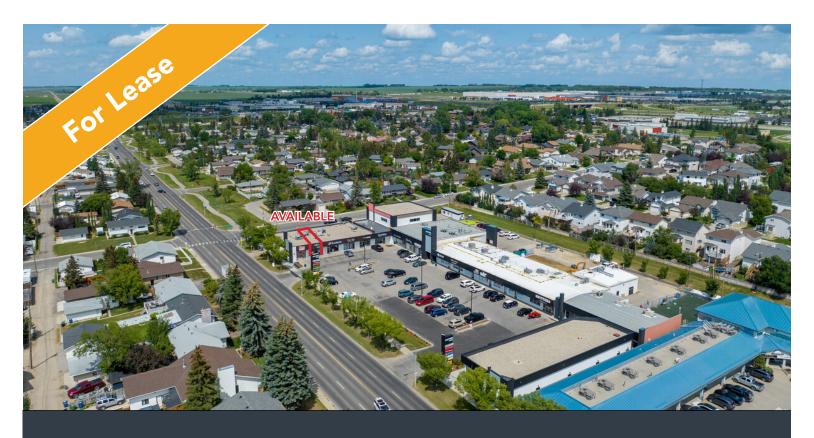

# PRIME RETAIL LOCATION

UNIT 115, 400 MAIN STREET N AIRDRIE, ALBERTA

# HIGHLIGHTS

- Rare vacancy
- Easy access to Veteran's Boulevard and Main Street
- Rare retail opportunity in a plaza with very low vacancy and good tenant mix
- Excellent signage opportunity with high traffic volumes
- Unit can accomodate a wide variety of retail and office uses

### PROPERTY DESCRIPTION

| Rates:            | Market                     |
|-------------------|----------------------------|
| Op Costs & Taxes: | \$10.83 psf est.           |
| Retail Sizes:     | 1,200 sq. ft.              |
| Available:        | Unit 115: December 1, 2024 |
| Term:             | 5 - 10 years               |