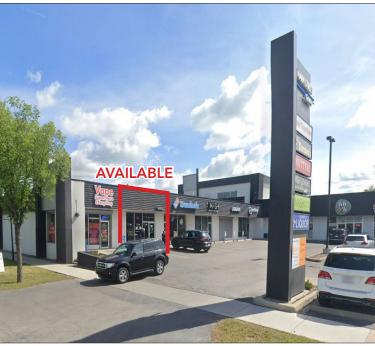

# PRIME RETAIL LOCATION

UNIT 115, 400 MAIN STREET N AIRDRIE, ALBERTA

# HIGHLIGHTS

- Rare vacancy
- Easy access to Veteran's Boulevard and Main Street
- Rare retail opportunity in a plaza with very low vacancy and good tenant mix
- Excellent signage opportunity with high traffic volumes
- Unit can accomodate a wide variety of retail and office uses