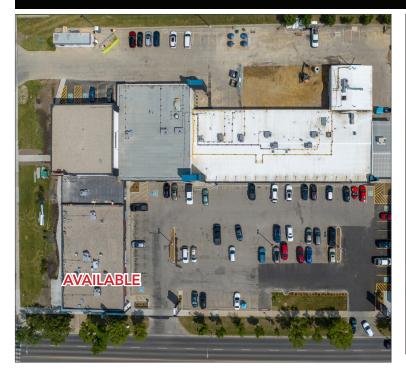

# PRIME RETAIL LOCATION

UNIT 115, 400 MAIN STREET N AIRDRIE, ALBERTA

# HIGHLIGHTS

- Rare vacancy
- Easy access to Veteran's Boulevard and Main Street
- Rare retail opportunity in a plaza with very low vacancy and good tenant mix
- Excellent signage opportunity with high traffic volumes
- Unit can accomodate a wide variety of retail and office uses