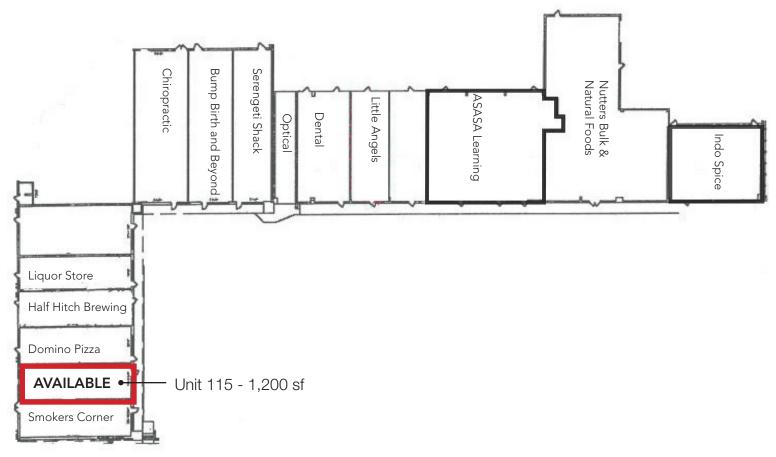

### PROPERTY DESCRIPTION

| Rates:            | Market                     |
|-------------------|----------------------------|
| Op Costs & Taxes: | \$10.83 psf est.           |
| Retail Sizes:     | 1,200 sq. ft.              |
| Available:        | Unit 115: December 1, 2024 |
| Term:             | 5 - 10 years               |