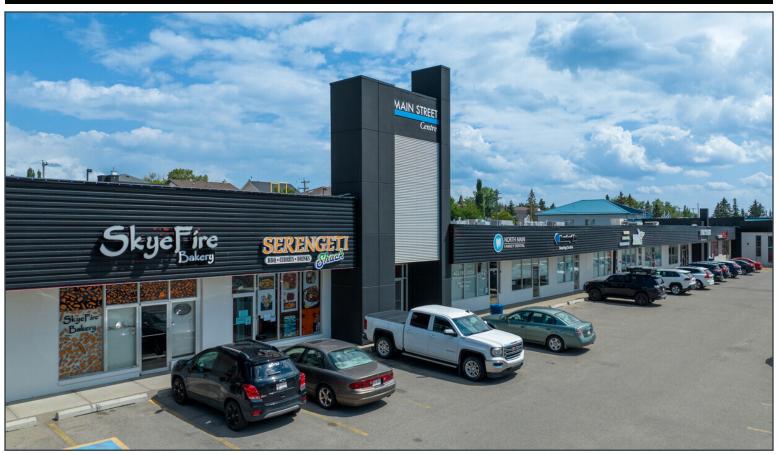

# PRIME RETAIL LOCATION

UNIT 115, 400 MAIN STREET N AIRDRIE, ALBERTA

# HIGHLIGHTS

- Rare vacancy
- Easy access to Veteran's Boulevard and Main Street
- Rare retail opportunity in a plaza with very low vacancy and good tenant mix
- Excellent signage opportunity with high traffic volumes
- Unit can accomodate a wide variety of retail and office uses

### PROPERTY DESCRIPTION

| Rates:            | Market                     |
|-------------------|----------------------------|
| Op Costs & Taxes: | \$10.83 psf est.           |
| Retail Sizes:     | 1,200 sq. ft.              |
| Available:        | Unit 115: December 1, 2024 |
| Term:             | 5 - 10 years               |