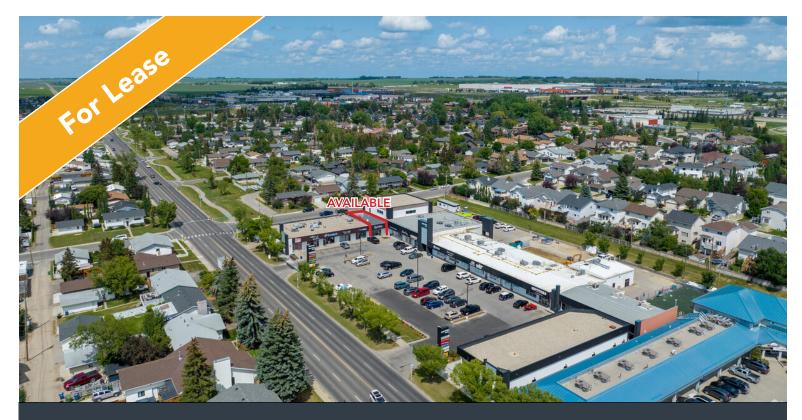

# PRIME RETAIL LOCATION

### UNIT 111, 400 MAIN STREET N AIRDRIE, ALBERTA

## HIGHLIGHTS

- Rare vacancy
- Easy access to Veteran's Boulevard and Main Street
- Rare retail opportunity in a plaza with very low vacancy and good tenant mix
- Excellent signage opportunity with high traffic volumes
- Unit can accomodate a wide variety of retail and office uses