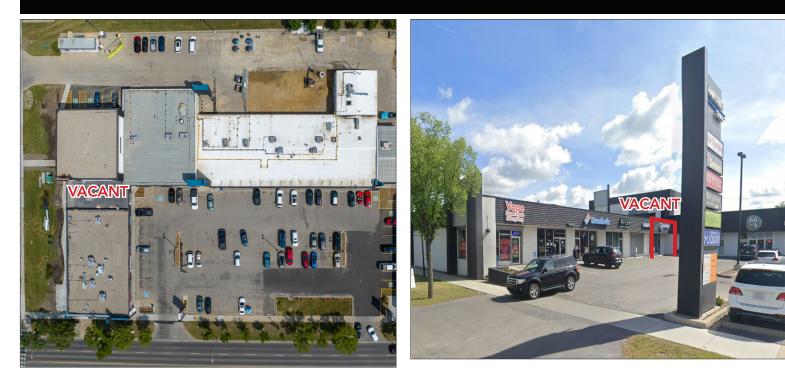

# PRIME RETAIL LOCATION

### UNIT 111, 400 MAIN STREET N AIRDRIE, ALBERTA

## HIGHLIGHTS

- Rare vacancy
- Easy access to Veteran's Boulevard and Main Street
- Rare retail opportunity in a plaza with very low vacancy and good tenant mix
- Excellent signage opportunity with high traffic volumes
- Unit can accomodate a wide variety of retail and office uses