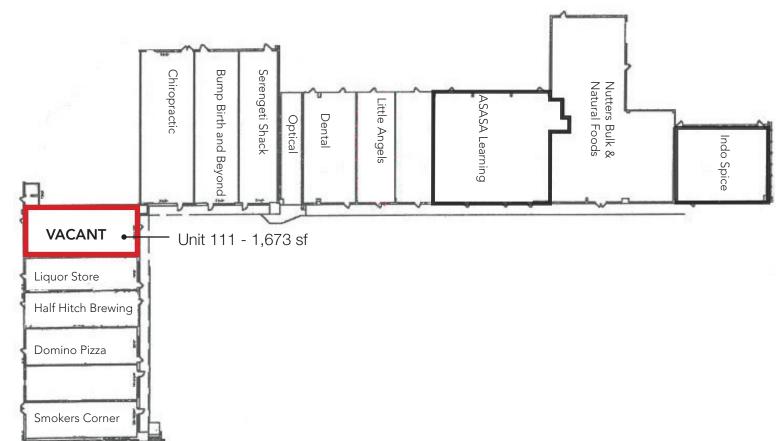

## SITE PLAN

### 400 Main Street, Airdrie, Alberta

## **PROPERTY DESCRIPTION**

| Rates:            | Market                  |
|-------------------|-------------------------|
| Op Costs & Taxes: | \$10.83 psf est.        |
| Retail Sizes:     | Unit 111: 1,673 sq. ft. |
| Available:        | Immediately             |
| Term:             | 5 - 10 years            |