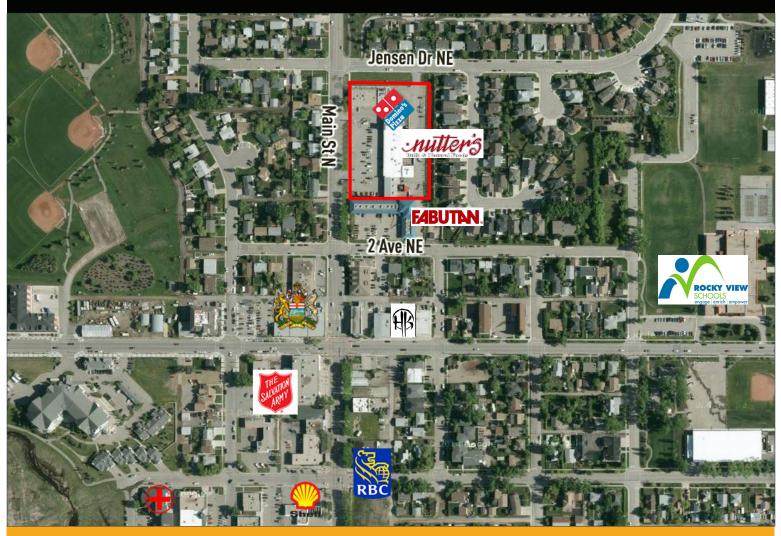

est.        |
| Retail Sizes:     | Unit 111: 1,673 sq. ft. |
| Available:        | Immediately             |
| Term:             | 5 - 10 years            |

HEAD OFFICE Suite 300, 1324 – 11 Avenue SW Calgary, Alberta T3C 0M6 Toll Free 1.800.750.6766 AvenueCommercial.com



## SITE PLAN

### 400 Main Street, Airdrie, Alberta







#### HEAD OFFICE

 Suite 300, 1324 – 11 Avenue SW

 Calgary, Alberta T3C 0M6

 Main
 403.802.6766

 Toll Free
 800.750.6766

#### AvenueCommercial.com

 $\mathbb{C})$ 





# PLAZA PHOTOS

### 400 Main Street, Airdrie, Alberta





 HEAD OFFICE

 Suite 300, 1324 – 11 Avenue SW

 Calgary, Alberta T3C 0M6

 Main
 403.802.6766

 Toll Free
 800.750.6766

AvenueCommercial.com

BOMAA MEMBER KCK CC CC Contention



### LOCATION

### 400 Main Street, Airdrie, Alberta



# **CHOOSE YOUR AVENUE**

Commercial / Residential / Financing / Property Management / Investments

### Steven Butt

President 403.802.6766 sbutt@avenuecommercial.com

This brochure is intended for information purposes only and should not be relied upon for accurate factual information by the recipients hereof. The information contained herein is based on information which Avenue Commercial deems reliable. The information contained herein is subject to change without notice.



 HEAD OFFICE

 Suite 300, 1324 – 11 Avenue SW

 Calgary, Alberta T3C 0M6

 Main
 403.802.6766

 Toll Free
 \$33025050766666

AvenueCommercial.com