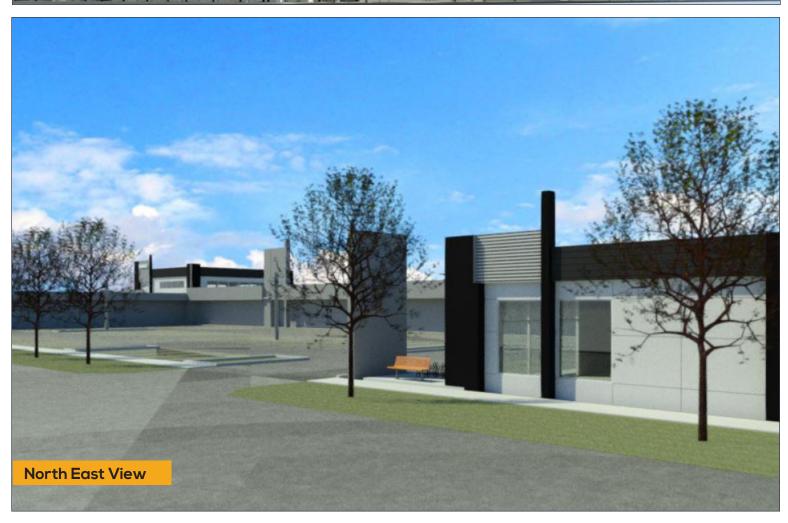

izes Available:        | Available: Unit 110: 1,883 sq. ft.                                      |
| Pre-Leasing:            | Retail Pad Site: 1,000 - 4,000 sq. ft.                                  |
|                         | Office/Professional Building:<br>2 floors up to 3,600 sq. ft. per floor |
| Pre-Leasing Possession: | Q3 2023                                                                 |
| Term                    | 5 - 10 years                                                            |

HEAD OFFICE Suite 300, 1324 – 11 Avenue SW Calgary, Alberta T3C 0M6 Toll Free 1.800.750.6766 AvenueCommercial.com





MAIN STREET N.











#### **HEAD OFFICE**

Suite 300, 1324 – 11 Avenue SW Calgary, Alberta T3C 0M6

Main403.802.6766Toll Free800.750.6766











## RENDERINGS









#### **HEAD OFFICE**

Suite 300, 1324 – 11 Avenue SW Calgary, Alberta T3C 0M6

Main403.802.6766Toll Free800.750.6766

AvenueCommercial.com









## RENDERINGS







#### **HEAD OFFICE**

Suite 300, 1324 – 11 Avenue SW Calgary, Alberta T3C 0M6

Main403.802.6766Toll Free800.750.6766

AvenueCommercial.com













# **CHOOSE YOUR AVENUE**

Commercial / Residential / Financing / Property Management / Investments

**Steven Butt** 

**President** 

403.802.6766

sbutt@avenuecommercial.com

This brochure is intended for information purposes only and should not be relied upon for accurate factual information by the recipients hereof.

The information contained herein is based on information which Avenue Commercial deems reliable. The information contained herein is subject to change wi