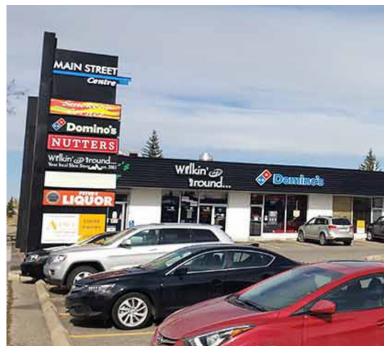

### HIGHLIGHTS

- Newly renovated exterior.
- Easy access to Veteran's Boulevard and Main Street.
- Retail opportunity in a plaza with a great cohesive tenant mix.
- Excellent signage opportunity with high traffic volumes.
- Retail pad site can accommodate a wide variety of uses.
- Office and professional centre uses to include medical opportunities.