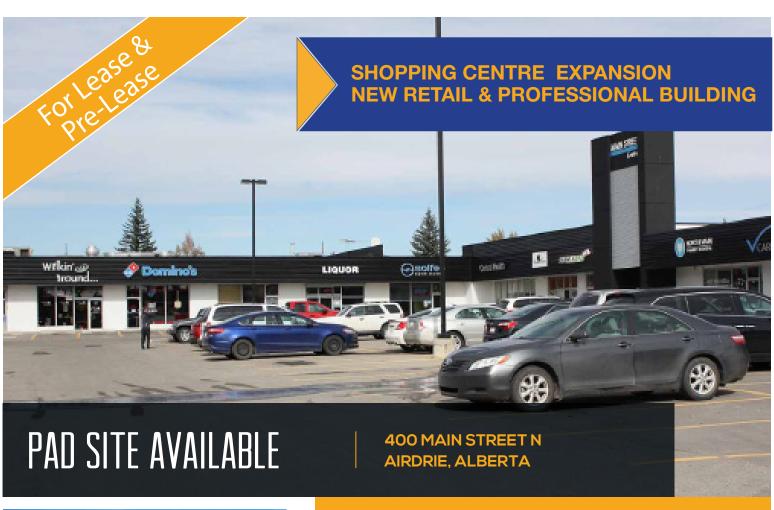

### HIGHLIGHTS

- Newly renovated exterior.
- Easy access to Veteran's Boulevard and Main Street.
- Retail opportunity in a plaza with a great cohesive tenant mix.
- Excellent signage opportunity with high traffic volumes.
- Retail pad site can accommodate a wide variety of uses.
- Office and professional centre uses to include medical opportunities.

### PROPERTY DESCRIPTION

| THOI EITH BEGOIN HON    |                                                                         |
|-------------------------|-------------------------------------------------------------------------|
| Rates:                  | Market                                                                  |
| Op Costs & Taxes:       | \$8.40 psf                                                              |
| Sizes Available:        | Available: Unit 110: 1,883 sq. ft.                                      |
| Pre-Leasing:            | Retail Pad Site: 1,000 - 4,000 sq. ft.                                  |
|                         | Office/Professional Building:<br>2 floors up to 3,600 sq. ft. per floor |
| Pre-Leasing Possession: | Q3 2023                                                                 |
| Term                    | 5 - 10 years                                                            |

HEAD OFFICE Suite 300, 1324 – 11 Avenue SW Calgary, Alberta T3C 0M6 Toll Free 1.800.750.6766 AvenueCommercial.com

MAIN STREET N.