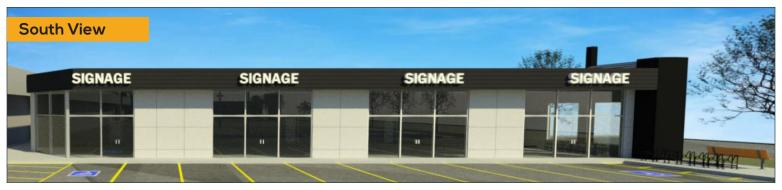

| Sizes Available:        | Available: Unit 110: 1,883 sq. ft.                                      |
| Pre-Leasing:            | Retail Pad Site: 1,000 - 4,000 sq. ft.                                  |
|                         | Office/Professional Building:<br>2 floors up to 3,600 sq. ft. per floor |
| Pre-Leasing Possession: | Q3 2023                                                                 |
| Term                    | 5 - 10 years                                                            |

HEAD OFFICE Suite 300, 1324 – 11 Avenue SW Calgary, Alberta T3C 0M6 Toll Free 1.800.750.6766 AvenueCommercial.com





MAIN STREET N.











#### **HEAD OFFICE**

Suite 300, 1324 – 11 Avenue SW Calgary, Alberta T3C 0M6

Main403.802.6766Toll Free800.750.6766











## RENDERINGS









#### **HEAD OFFICE**

Suite 300, 1324 – 11 Avenue SW Calgary, Alberta T3C 0M6

Main403.802.6766Toll Free800.750.6766

AvenueCommercial.com









## RENDERINGS







#### **HEAD OFFICE**

Suite 300, 1324 – 11 Avenue SW Calgary, Alberta T3C 0M6

Main403.802.6766Toll Free800.750.6766

AvenueCommercial.com













# **CHOOSE YOUR AVENUE**

Commercial / Residential / Financing / Property Management / Investments

**Steven Butt** 

**President** 

403.802.6766

sbutt@avenuecommercial.com

This brochure is intended for information purposes only and should not be relied upon for accurate factual information by the recipients hereof.

The information contained herein is based on information which Avenue Commercial deems reliable. The information contained herein is subject to chang