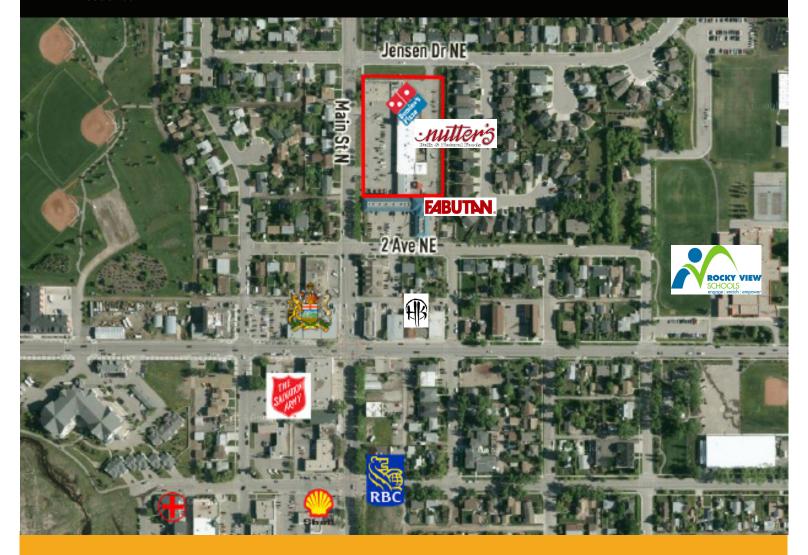

### HIGHLIGHTS

- Newly renovated exterior.
- Easy access to Veteran's Boulevard and Main Street.
- Retail opportunity in a plaza with a great cohesive tenant mix.
- Excellent signage opportunity with high traffic volumes.
- Retail pad site can accommodate a wide variety of uses.
- Office and professional centre uses to include medical opportunities.