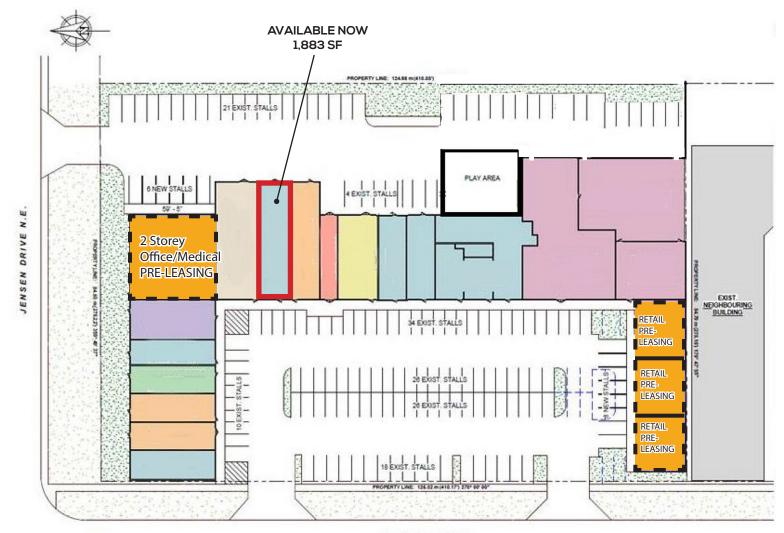

### PROPERTY DESCRIPTION

| THOI EITH BEGOIN HON    |                                                                         |
|-------------------------|-------------------------------------------------------------------------|
| Rates:                  | Market                                                                  |
| Op Costs & Taxes:       | \$8.40 psf                                                              |
| Sizes Available:        | Available: Unit 110: 1,883 sq. ft.                                      |
| Pre-Leasing:            | Retail Pad Site: 1,000 - 4,000 sq. ft.                                  |
|                         | Office/Professional Building:<br>2 floors up to 3,600 sq. ft. per floor |
| Pre-Leasing Possession: | Q3 2023                                                                 |
| Term                    | 5 - 10 years                                                            |