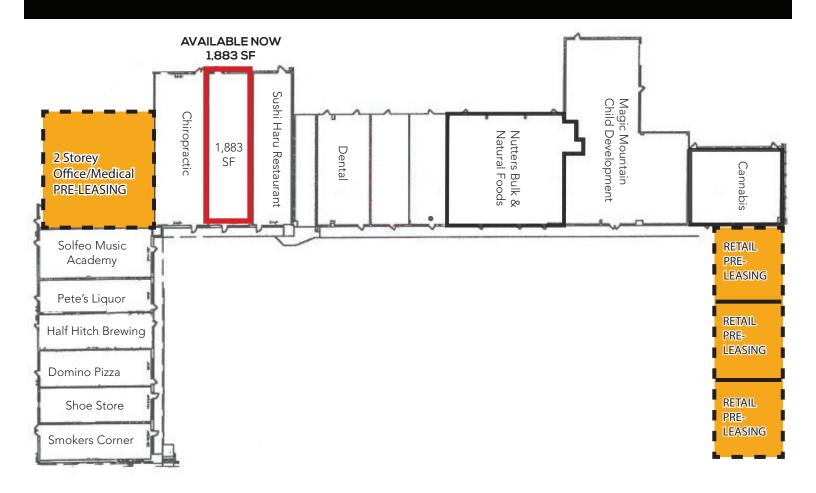

### PROPERTY DESCRIPTION

| THOI EITH BEGOIN HON    |                                                                         |
|-------------------------|-------------------------------------------------------------------------|
| Rates:                  | Market                                                                  |
| Op Costs & Taxes:       | \$8.40 psf                                                              |
| Sizes Available:        | Available: Unit 110: 1,883 sq. ft.                                      |
| Pre-Leasing:            | Retail Pad Site: 1,000 - 4,000 sq. ft.                                  |
|                         | Office/Professional Building:<br>2 floors up to 3,600 sq. ft. per floor |
| Pre-Leasing Possession: | Q3 2023                                                                 |
| Term                    | 5 - 10 years                                                            |