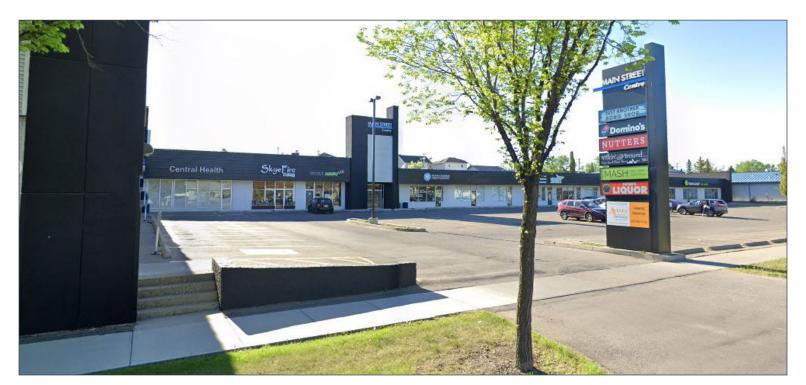

### HIGHLIGHTS

- Newly renovated exterior.
- Easy access to Veteran's Boulevard and Main Street.
- Retail opportunity in a plaza with a great cohesive tenant mix.
- Excellent signage opportunity with high traffic volumes.
- Retail pad site can accommodate a wide variety of uses.
- Office and professional centre uses to include medical opportunities.

### PROPERTY DESCRIPTION

| THOI EITH BEGOIN HON    |                                                                         |
|-------------------------|-------------------------------------------------------------------------|
| Rates:                  | Market                                                                  |
| Op Costs & Taxes:       | \$8.40 psf                                                              |
| Sizes Available:        | Available: Unit 110: 1,883 sq. ft.                                      |
| Pre-Leasing:            | Retail Pad Site: 1,000 - 4,000 sq. ft.                                  |
|                         | Office/Professional Building:<br>2 floors up to 3,600 sq. ft. per floor |
| Pre-Leasing Possession: | Q3 2023                                                                 |
| Term                    | 5 - 10 years                                                            |