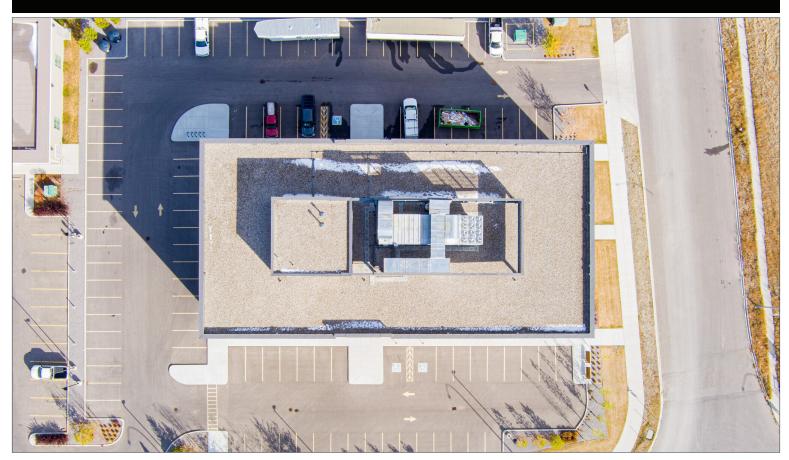

# AERIAL

Surrounding the building you will find a large lot with ample parking. Upon entering the space, you are met with high ceilings and large windows, giving you amazing views, and plenty of natural light. The building is dividable into nearly any size of unit required.