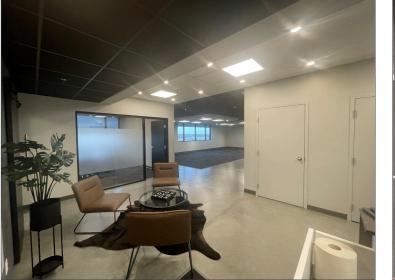

### 2ND FLOOR OFFICE SHOW SUITE

Bighorn Place is a beautiful, modern new professional office building in Okotoks, Alberta. We are leasing 43,000 sq/ft with 10% already leased out, making this an excellent opportunity for your business, or a great place to establish your headquarters or to create a convenient and very visible commercial space for traditional leased office or for a medical practice, optometrists office, psychologists and other therapists.

Surrounding the building you will find a large lot with ample parking. Upon entering the space, you are met with high ceilings and large windows, giving you amazing views, and plenty of natural light. The building is dividable into nearly any size of unit required.