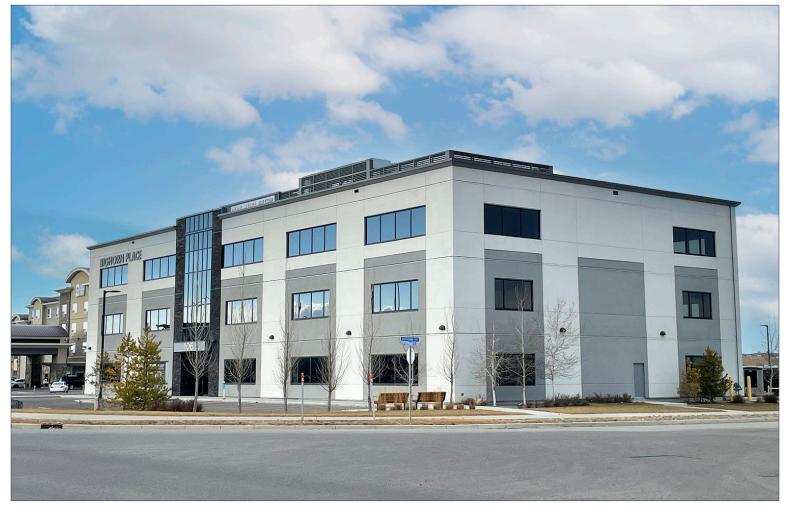

# NEW OFFICE FOR LEASE

**BIGHORN PLACE** 

### HIGHLIGHTS

- Demising options available
- Perfect for legal, accounting, insurance, medical, real estate use

**BIGHORN PLACE** 

106 SOUTHBANK ROAD OKOTOKS, ALBERTA

- Fibre optic, security entry and monitoring, low-E windows, LED lighting, and high-tech elevators
- Mountain views from southwest facing floors
- Great access to north Okotoks and Calgary via McAlpine Crossing, Hwy 2/2A and to Hwy 7 west

### 2ND FLOOR OFFICE SHOW SUITE

Bighorn Place is a beautiful, modern new professional office building in Okotoks, Alberta. We are leasing 43,000 sq/ft with 10% already leased out, making this an excellent opportunity for your business, or a great place to establish your headquarters or to create a convenient and very visible commercial space for traditional leased office or for a medical practice, optometrists office, psychologists and other therapists.

Bighorn Place is conveniently located on the edge of a very busy and successful commercial district filled with shops, a hotel, COSTCO, restaurants and more making it easily accessible to customers and suppliers alike. It's just a block away from Cimmaron Estates, a brand new luxury residential community. Bighorn Place, Okotoks office space is easily accessible by residents of the rural area around Okotoks and South Calgary. The Bighorn Place, office building is professionally built with high quality construction.