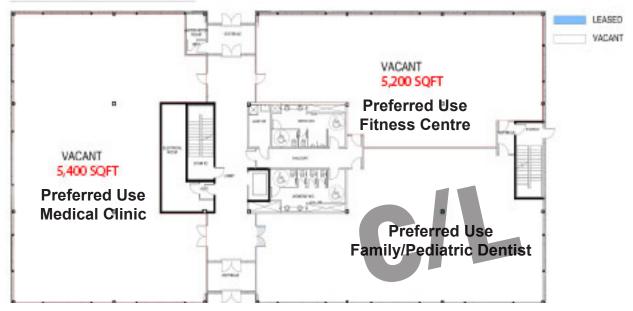

### 1ST AND 3RD FLOOR PLANS

#### **PROPERTY DESCRIPTION**

| Lease Rate:     | Market                                                                                                                             |
|-----------------|------------------------------------------------------------------------------------------------------------------------------------|
| Available Area: | Main Floor: 11,179 sq. ft.<br>Second Floor: 6,659 sq. ft. w/ 2,258 sf mezz<br>Third Floor: 12,100 sq. ft.<br>Total: 28,596 sq. ft. |
| Op. Costs:      | \$9.00 psf (est.)                                                                                                                  |
| Parking:        | 95 assigned, 10 client/public                                                                                                      |
| Signage:        | Pylon                                                                                                                              |
|                 |                                                                                                                                    |