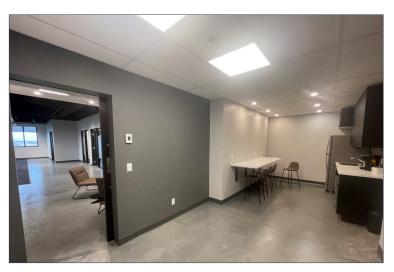

### 2ND FLOOR OFFICE SHOW SUITE

Bighorn Place is a beautiful, modern new professional office building in Okotoks, Alberta. We are leasing 43,000 sq/ft with 10% already leased out, making this an excellent opportunity for your business, or a great place to establish your headquarters or to create a convenient and very visible commercial space for traditional leased office or for a medical practice, optometrists office, psychologists and other therapists.

Surrounding the building you will find a large lot with ample parking. Upon entering the space, you are met with high ceilings and large windows, giving you amazing views, and plenty of natural light. The building is dividable into nearly any size of unit required.