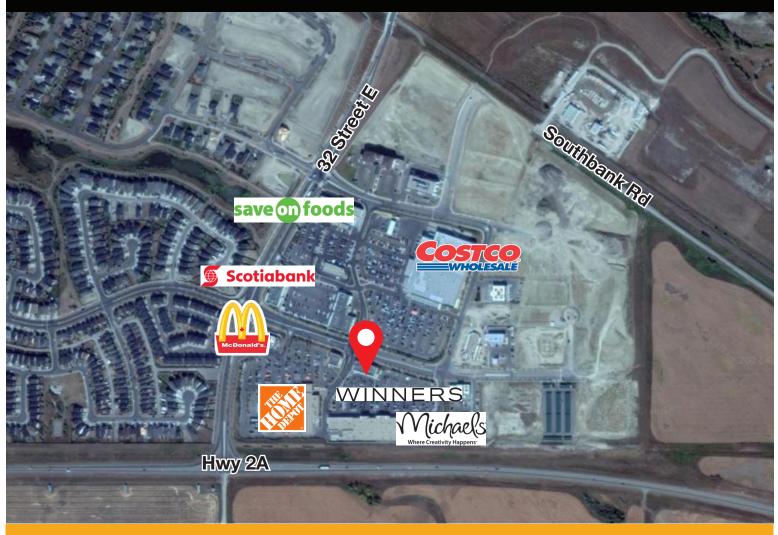

# AERIAL

### LOCATION

Bighorn Place is conveniently located on the edge of a very busy and successful commercial district filled with shops, a hotel, COSTCO, restaurants and more making it easily accessible to customers and suppliers alike. It's just a block away from Cimmaron Estates, a brand new luxury residential community. Bighorn Place, Okotoks office space is easily accessible by residents of the rural area around Okotoks and South Calgary. The Bighorn Place, office building is professionally built with high quality construction.