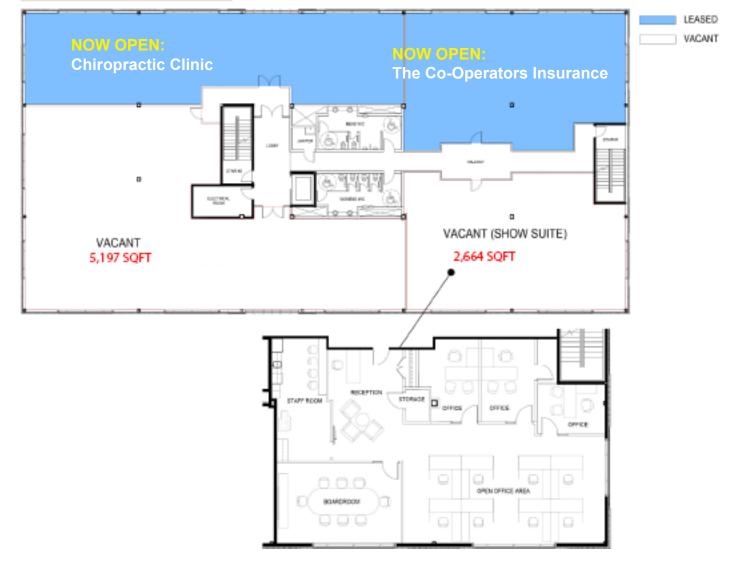

#### **OPEN NOW:**

The Co-Operators Insurance Chiropractic Clinic

### 2ND FLOOR OFFICE SHOW SUITE

Bighorn Place is a beautiful, modern new professional office building in Okotoks, Alberta. We are leasing 43,000 sq/ft with 10% already leased out, making this an excellent opportunity for your business, or a great place to establish your headquarters or to create a convenient and very visible commercial space for traditional leased office or for a medical practice, optometrists office, psychologists and other therapists.

#### SECOND FLOOR