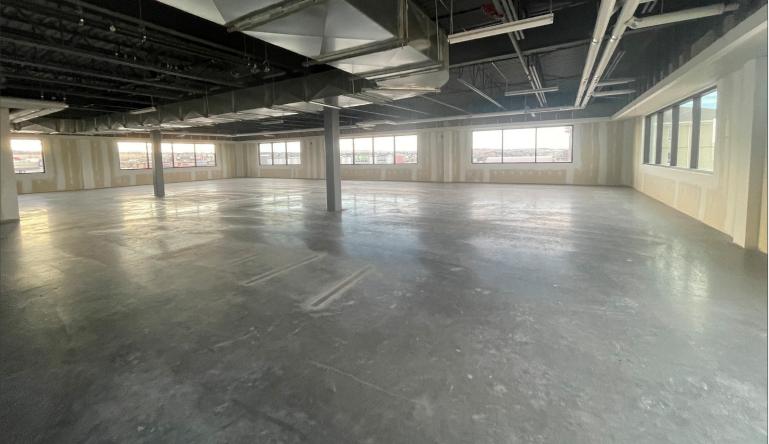

Surrounding the building you will find a large lot with ample parking. Upon entering the space, you are met with high ceilings and large windows, giving you amazing views, and plenty of natural light. The building is dividable into nearly any size of unit required.