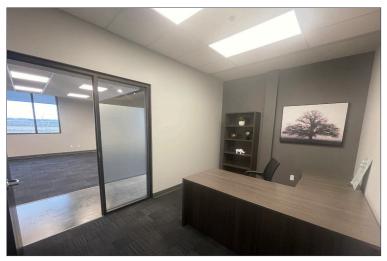

### 2ND FLOOR OFFICE SHOW SUITE

Bighorn Place is a beautiful, modern new professional office building in Okotoks, Alberta. We are leasing 43,000 sq/ft with 10% already leased out, making this an excellent opportunity for your business, or a great place to establish your headquarters or to create a convenient and very visible commercial space for traditional leased office or for a medical practice, optometrists office, psychologists and other therapists.

Surrounding the building you will find a large lot with ample parking. Upon entering the space, you are met with high ceilings and large windows, giving you amazing views, and plenty of natural light. The building is dividable into nearly any size of unit required.