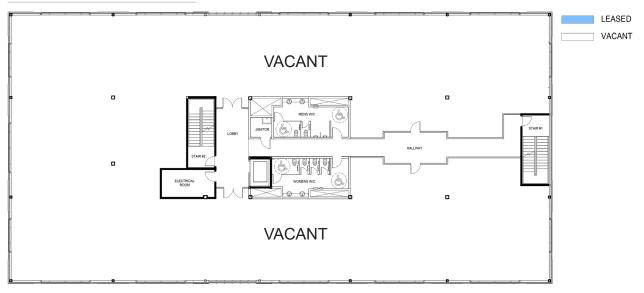

#### MAIN FLOOR

#### **PROPERTY DESCRIPTION**

| Lease Rate:     | Market                                                                                                                             |
|-----------------|------------------------------------------------------------------------------------------------------------------------------------|
| Available Area: | Main Floor: 11,179 sq. ft.<br>Second Floor: 6,659 sq. ft. w/ 2,258 sf mezz<br>Third Floor: 12,100 sq. ft.<br>Total: 28,596 sq. ft. |
| Op. Costs:      | \$9.00 psf (est.)                                                                                                                  |
| Parking:        | 95 assigned, 10 client/public                                                                                                      |
| Signage:        | Pylon                                                                                                                              |
|                 |                                                                                                                                    |