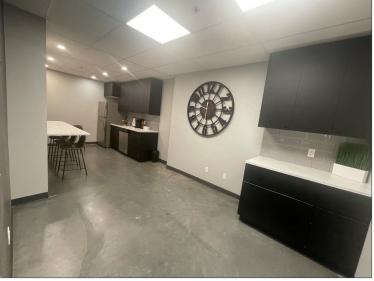

### 2ND FLOOR OFFICE SHOW SUITE

Bighorn Place is a beautiful, modern new professional office building in Okotoks, Alberta. We are leasing 43,000 sq/ft with 10% already leased out, making this an excellent opportunity for your business, or a great place to establish your headquarters or to create a convenient and very visible commercial space for traditional leased office or for a medical practice, optometrists office, psychologists and other therapists.

Surrounding the building you will find a large lot with ample parking. Upon entering the space, you are met with high ceilings and large windows, giving you amazing views, and plenty of natural light. The building is dividable into nearly any size of unit required.