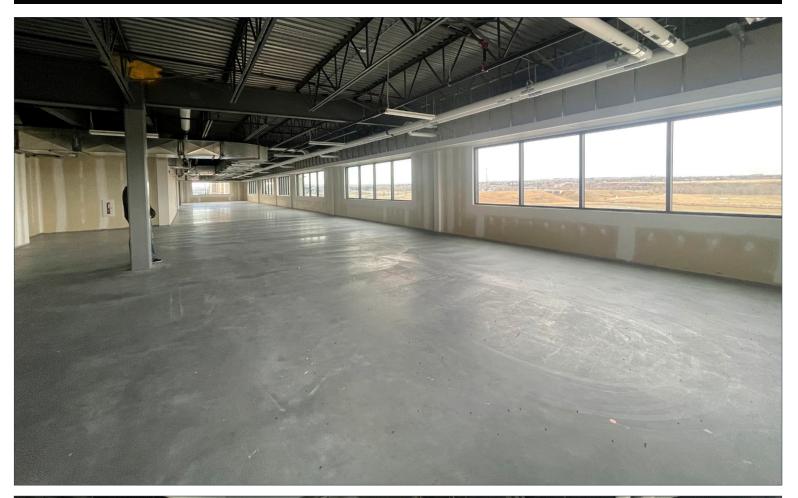

Surrounding the building you will find a large lot with ample parking. Upon entering the space, you are met with high ceilings and large windows, giving you amazing views, and plenty of natural light. The building is dividable into nearly any size of unit required.