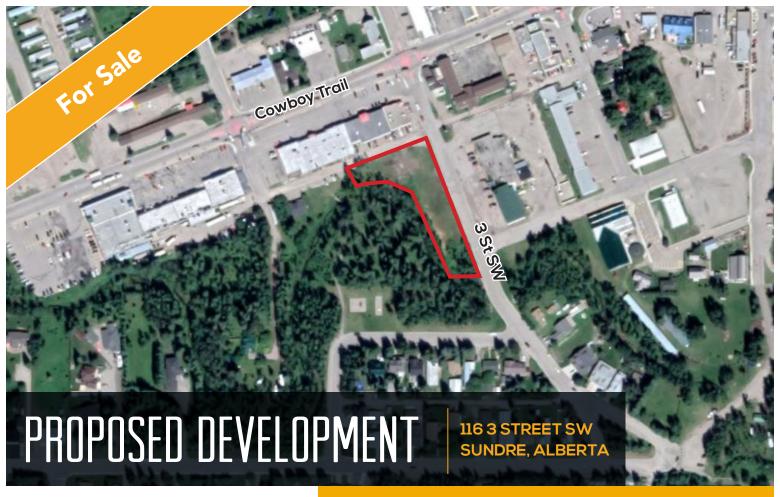

### PROPERTY INFO

Zoning

C-1: Central Commercial

Lot Size

0.937 Acres

**Land** Flat Site

## HIGHLIGHTS

- Proposed 3 storey apartment complex on 0.937 acres of land centrally located by Cowboy Trail with a Average Annual Daytime Traffic count of 20,540 vehicles.
- The Town of Sundre has a population of 2,729 people and a trade area of 8,000. The summertime population of Sundre is 12,000 people with all of the beautiful seasonal and short term camping in the immediate area.
- Sundre is a centre hub of activity being only 93 km from Calgary and 95 km from Red Deer. Sundre is very supportive of business development and is in desperate need for rental accommodations.
- With all amenities and services, access to nature, and an abundance of recreation, Sundre offers a super quality of living.

### PROPERTY DESCRIPTION

Price: \$499,900

Lot Size: 0.937 acres

Proposed Building Sq. Ft.: 13,388 sq. ft. includes 1,082 sq. ft.Commercial Bay

Legal Descriptions: SE 1/4 Sec. 4; Twp 33; Rge 5; W 5 Mer

Block V; Plan 7985 HB