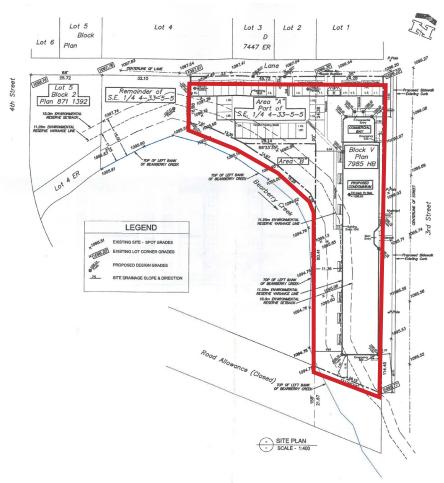

### PROPERTY INFO

Zoning

C-1: Central Commercial

Lot Size

0.937 Acres

**Land** Flat Site

### PROPERTY DESCRIPTION

Price: \$499,900

Lot Size: 0.937 acres

Proposed Building Sq. Ft.: 13,388 sq. ft. includes 1,082 sq. ft.Commercial Bay

Legal Descriptions: SE 1/4 Sec. 4; Twp 33; Rge 5; W 5 Mer

Block V; Plan 7985 HB