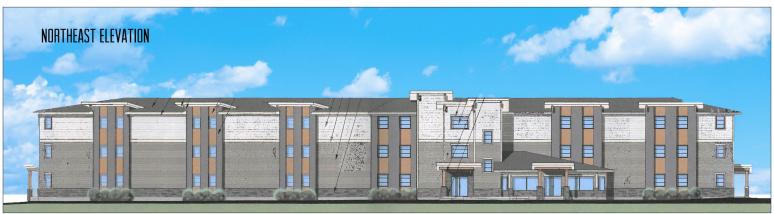

## HIGHLIGHTS

- Proposed 3 storey apartment complex on 0.937 acres of land centrally located by Cowboy Trail with a Average Annual Daytime Traffic count of 20,540 vehicles.
- The Town of Sundre has a population of 2,729 people and a trade area of 8,000. The summertime population of Sundre is 12,000 people with all of the beautiful seasonal and short term camping in the immediate area.
- Sundre is a centre hub of activity being only 93 km from Calgary and 95 km from Red Deer. Sundre is very supportive of business development and is in desperate need for rental accommodations.
- With all amenities and services, access to nature, and an abundance of recreation, Sundre offers a super quality of living.

### PROPERTY DESCRIPTION

Price: \$499,900

Lot Size: 0.937 acres

Proposed Building Sq. Ft.: 13,388 sq. ft. includes 1,082 sq. ft.Commercial Bay

Legal Descriptions: SE 1/4 Sec. 4; Twp 33; Rge 5; W 5 Mer

Block V; Plan 7985 HB