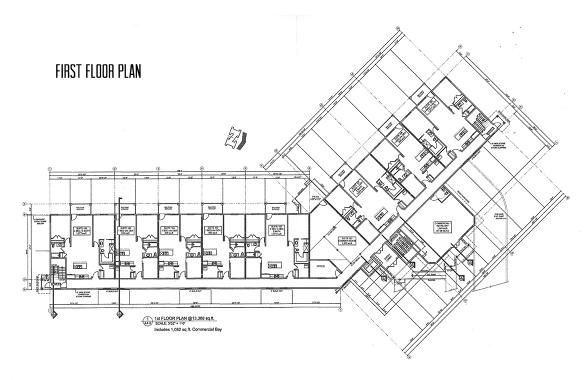

### PROPERTY DESCRIPTION

Price: \$499,900

Lot Size: 0.937 acres

Proposed Building Sq. Ft.: 13,388 sq. ft. includes 1,082 sq. ft.Commercial Bay

Legal Descriptions: SE 1/4 Sec. 4; Twp 33; Rge 5; W 5 Mer

Block V; Plan 7985 HB