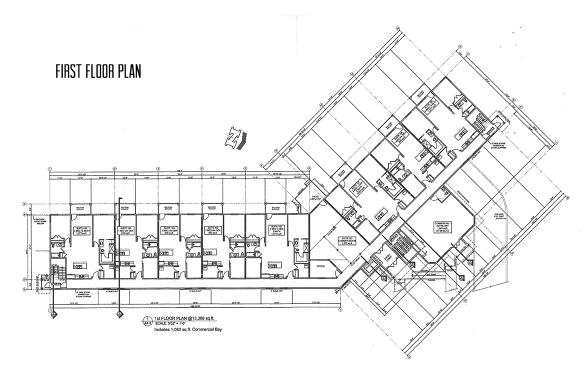

### PROPERTY DESCRIPTION

Price: Please Contact

Lot Size: 0.937 acres

Proposed Building Sq. Ft.: 13,388 sq. ft. includes 1,082 sq. ft. Commercial Bay

Legal Descriptions: SE 1/4 Sec. 4; Twp 33; Rge 5; W 5 Mer