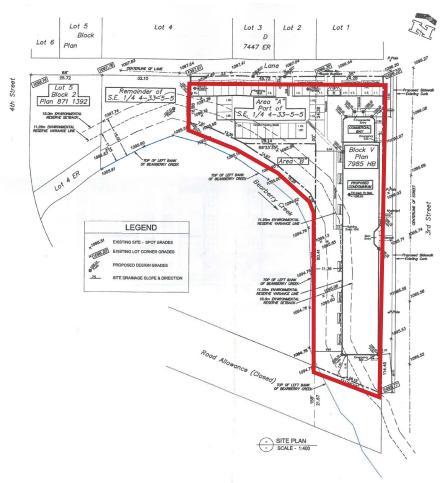

### PROPERTY DESCRIPTION

Price: Please Contact

Lot Size: 0.937 acres

Proposed Building Sq. Ft.: 13,388 sq. ft. includes 1,082 sq. ft. Commercial Bay

Legal Descriptions: SE 1/4 Sec. 4; Twp 33; Rge 5; W 5 Mer

Block V; Plan 7985 HB