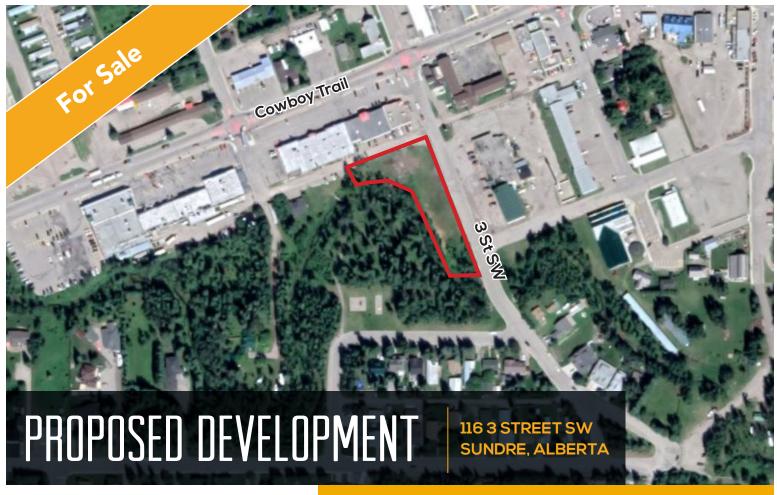

## HIGHLIGHTS

- Proposed 3 storey apartment complex on 0.937 acres of land centrally located by Cowboy Trail with a Average Annual Daytime Traffic count of 20,540 vehicles.
- The Town of Sundre has a population of 2,729 people and a trade area of 8,000. The summertime population of Sundre is 12,000 people with all of the beautiful seasonal and short term camping in the immediate area.
- Sundre is a centre hub of activity being only 93 km from Calgary and 95 km from Red Deer. Sundre is very supportive of business development and is in desperate need for rental accommodations.
- With all amenities and services, access to nature, and an abundance of recreation, Sundre offers a super quality of living.

### PROPERTY DESCRIPTION

Price: Please Contact

Lot Size: 0.937 acres

Proposed Building Sq. Ft.: 13,388 sq. ft. includes 1,082 sq. ft. Commercial Bay

Legal Descriptions: SE 1/4 Sec. 4; Twp 33; Rge 5; W 5 Mer