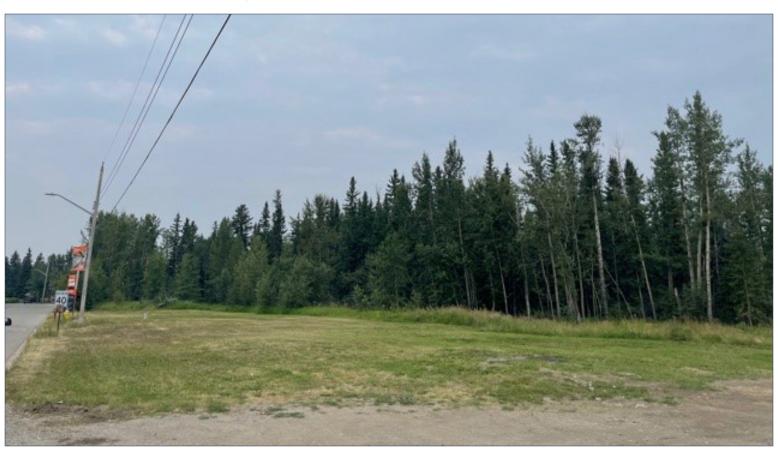

### PROPERTY INFO

Zoning

C-1: Central Commercial

Lot Size

0.937 Acres

**Land** Flat Site

## HIGHLIGHTS

- Proposed 3 storey apartment complex on 0.937 acres of land centrally located by Cowboy Trail with a Average Annual Daytime Traffic count of 20,540 vehicles.
- The Town of Sundre has a population of 2,729 people and a trade area of 8,000. The summertime population of Sundre is 12,000 people with all of the beautiful seasonal and short term camping in the immediate area.
- Sundre is a centre hub of activity being only 93 km from Calgary and 95 km from Red Deer. Sundre is very supportive of business development and is in desperate need for rental accommodations.
- With all amenities and services, access to nature, and an abundance of recreation, Sundre offers a super quality of living.