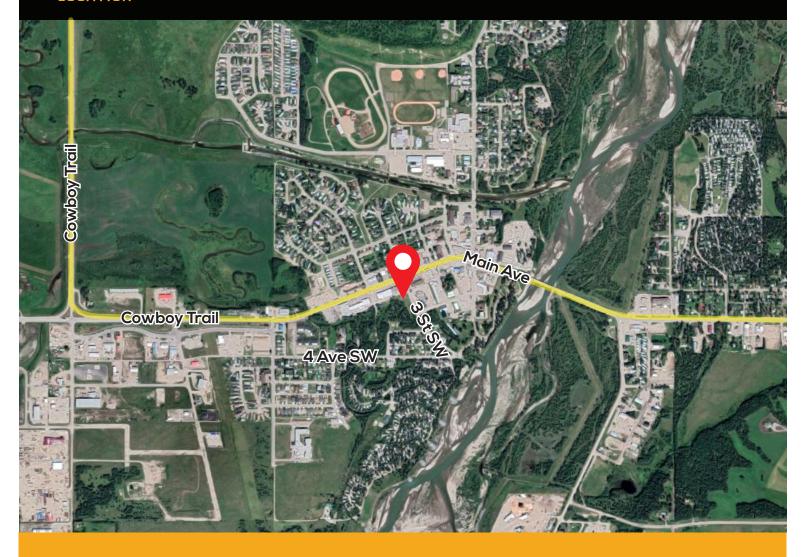

## HIGHLIGHTS

- Proposed 3 storey apartment complex on 0.937 acres of land centrally located by Cowboy Trail with a Average Annual Daytime Traffic count of 20,540 vehicles.
- The Town of Sundre has a population of 2,729 people and a trade area of 8,000. The summertime population of Sundre is 12,000 people with all of the beautiful seasonal and short term camping in the immediate area.
- Sundre is a centre hub of activity being only 93 km from Calgary and 95 km from Red Deer. Sundre is very supportive of business development and is in desperate need for rental accommodations.
- With all amenities and services, access to nature, and an abundance of recreation, Sundre offers a super quality of living.