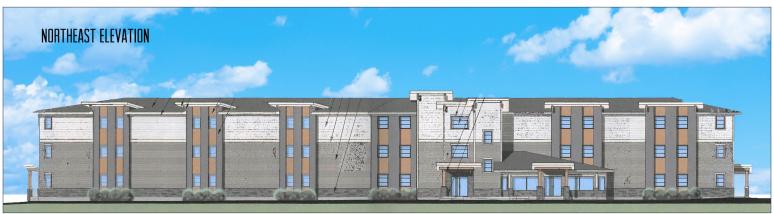

## HIGHLIGHTS

- Proposed 3 storey apartment complex on 0.937 acres of land centrally located by Cowboy Trail with a Average Annual Daytime Traffic count of 20,540 vehicles.
- The Town of Sundre has a population of 2,729 people and a trade area of 8,000. The summertime population of Sundre is 12,000 people with all of the beautiful seasonal and short term camping in the immediate area.
- Sundre is a centre hub of activity being only 93 km from Calgary and 95 km from Red Deer. Sundre is very supportive of business development and is in desperate need for rental accommodations.
- With all amenities and services, access to nature, and an abundance of recreation, Sundre offers a super quality of living.

### PROPERTY DESCRIPTION

Price: Please Contact

Lot Size: 0.937 acres

Proposed Building Sq. Ft.: 13,388 sq. ft. includes 1,082 sq. ft. Commercial Bay

Legal Descriptions: SE 1/4 Sec. 4; Twp 33; Rge 5; W 5 Mer