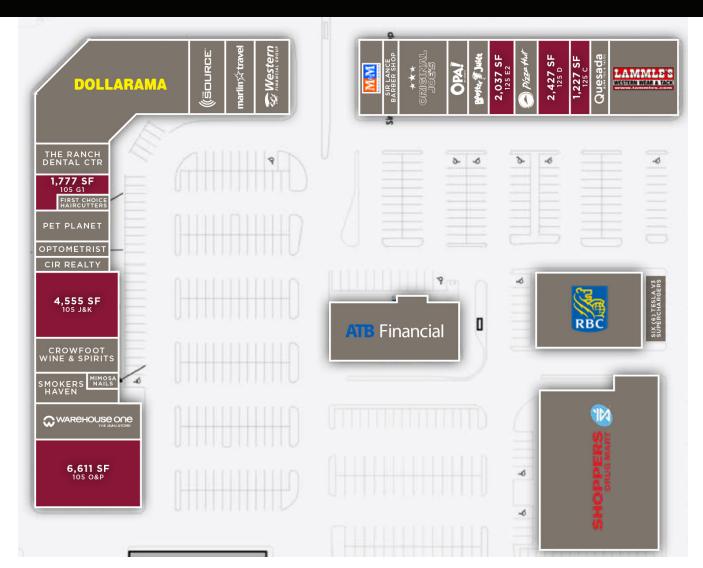

## HIGHLIGHTS - PRIME RETAIL

- Main power centre in Strathmore and is the first retail hub coming from the east
- Accessed by 2 all-turn intersections on the prime corner of the Trans-Canada Highway and George Freeman Trail
- Traffic volume of 13,480 vehicles per day
- Main power centre shadow anchored by Walmart, Sobeys and RONA. Other tenants include Shoppers Drug Mart, Royal Bank, ATB, The Source, Dollarama, M&M Meats, Lammles, Original Joes, Pet Planet, OPA!, Booster Juice, Pizza Hut and Quesada Burritos & Tacos.

### PROPERTY DESCRIPTION

| Lease Rate: | Market               |
|-------------|----------------------|
| Op Costs:   | \$8.55 psf (est.)    |
| Size:       | 1,227 - 6,611 sf     |
| Available:  | Immediate            |
| Parking:    | 4.3 stalls per 1,000 |