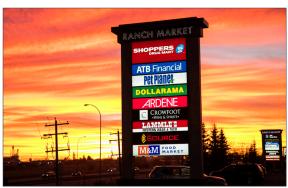

## HIGHLIGHTS - PRIME RETAIL

- Main power centre in Strathmore and is the first retail hub coming from the east
- Accessed by 2 all-turn intersections on the prime corner of the Trans-Canada Highway and George Freeman Trail
- Traffic volume of 13,480 vehicles per day
- Main power centre shadow anchored by Walmart, Sobeys and RONA. Other tenants include Shoppers Drug Mart, Royal Bank, ATB, The Source, Dollarama, M&M Meats, Lammles, Original Joes, Pet Planet, OPA!, Booster Juice, Pizza Hut and Quesada Burritos & Tacos.