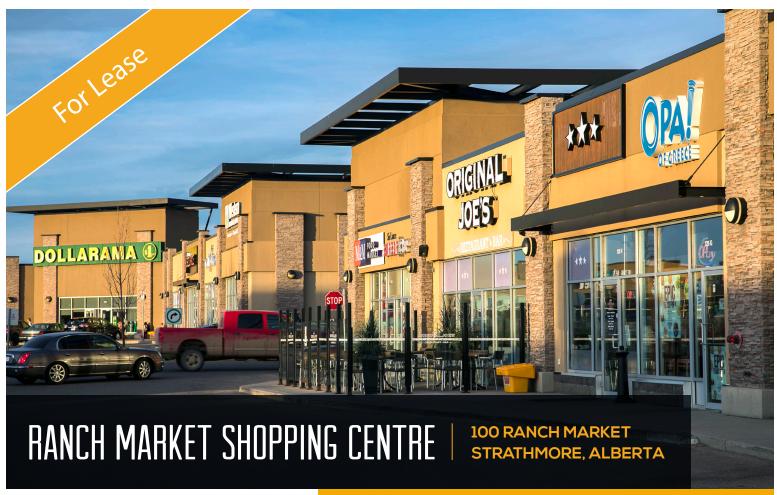

## HIGHLIGHTS - PRIME RETAIL

- Main power centre in Strathmore and is the first retail hub coming from the east
- Accessed by 2 all-turn intersections on the prime corner of the Trans-Canada Highway and George Freeman Trail
- Traffic volume of 13,480 vehicles per day
- Main power centre shadow anchored by Walmart, Sobeys and RONA. Other tenants include Shoppers Drug Mart, Royal Bank, ATB, The Source, Dollarama, M&M Meats, Lammles, Original Joes, Pet Planet, OPA!, Booster Juice, Pizza Hut and Quesada Burritos & Tacos.