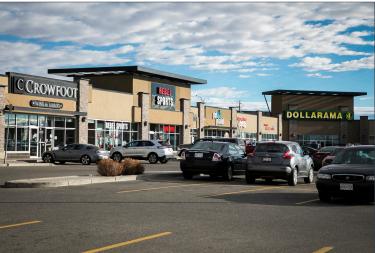

## HIGHLIGHTS - PRIME RETAIL

- Main power centre in Strathmore and is the first retail hub coming from the east
- Accessed by 2 all-turn intersections on the prime corner of the Trans-Canada Highway and George Freeman Trail
- Traffic volume of 13,480 vehicles per day
- Main power centre shadow anchored by Walmart, Sobeys and RONA. Other tenants include Shoppers Drug Mart, Royal Bank, ATB, The Source, Dollarama, M&M Meats, Lammles, Original Joes, Pet Planet, OPA!, Booster Juice, Pizza Hut and Quesada Burritos & Tacos.