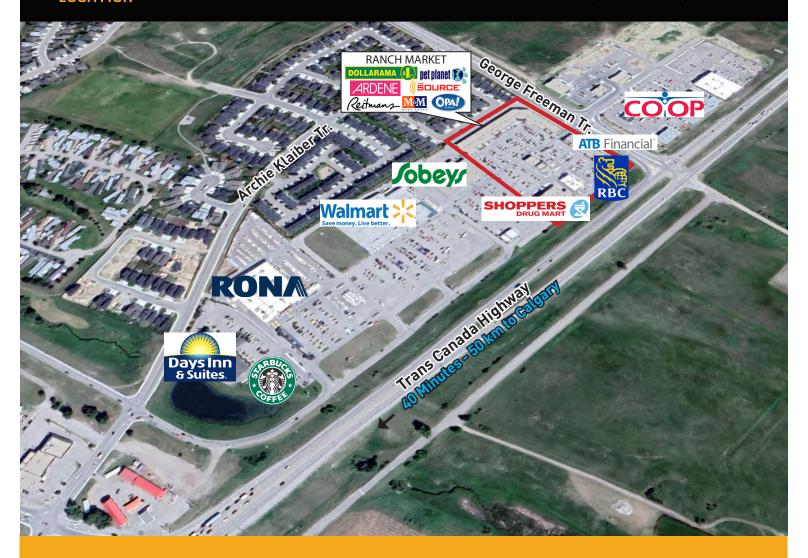

## HIGHLIGHTS - PRIME RETAIL

- Main power centre in Strathmore and is the first retail hub coming from the east
- Accessed by 2 all-turn intersections on the prime corner of the Trans-Canada Highway and George Freeman Trail
- Traffic volume of 13,480 vehicles per day
- Main power centre shadow anchored by Walmart, Sobeys and RONA. Other tenants include Shoppers Drug Mart, Royal Bank, ATB, The Source, Dollarama, M&M Meats, Lammles, Original Joes, Pet Planet, OPA!, Booster Juice, Pizza Hut and Quesada Burritos & Tacos.