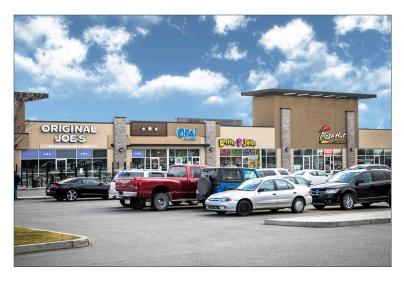

## HIGHLIGHTS - PRIME RETAIL

- Main power centre in Strathmore and is the first retail hub coming from the east
- Accessed by 2 all-turn intersections on the prime corner of the Trans-Canada Highway and George Freeman Trail
- Traffic volume of 13,480 vehicles per day
- Main power centre shadow anchored by Walmart, Sobeys and RONA. Other tenants include Shoppers Drug Mart, Royal Bank, ATB, The Source, Dollarama, M&M Meats, Lammles, Original Joes, Pet Planet, OPA!, Booster Juice, Pizza Hut and Quesada Burritos & Tacos.