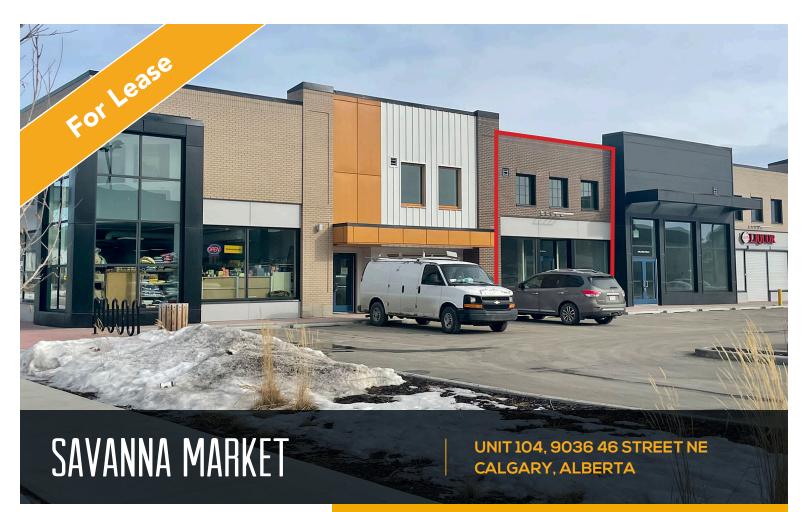

# HIGHLIGHTS

- 1,170 sqft unit available for lease in the newly built community of Savanna, one of the best selling communities in Calgary.
- Newly constructed development that is professionally managed and maintained by the condo board and has an abundance of parking for all visitors and customers.
- Located in the heart of NE Calgary, known for its south Asian, Filipino and east Indian community.
- Brand New unit in shell condition ideal for a variety of uses such as tutoring center, montessori, pet care, medical or financial services and many more.

## PROPERTY DESCRIPTION

| Available Area: | 1,170 sq. ft.         |
|-----------------|-----------------------|
| Rent:           | \$28.00 +escalations  |
| Op. Costs:      | \$17.80 psf est. 2021 |
| Term:           | 5, 10 years +         |
| Parking:        | Ample, shared         |
| Available:      | Immediately           |