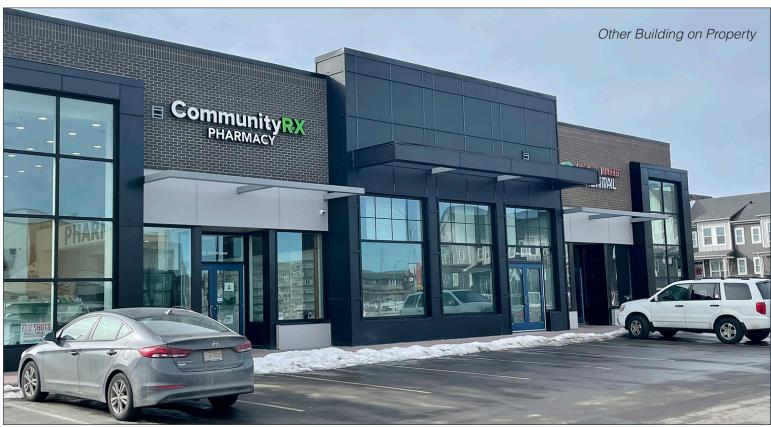

# HIGHLIGHTS

- 1,170 sqft unit available for lease in the newly built community of Savanna, one of the best selling communities in Calgary.
- Newly constructed development that is professionally managed and maintained by the condo board and has an abundance of parking for all visitors and customers.
- Located in the heart of NE Calgary, known for its south Asian, Filipino and east Indian community.
- Brand New unit in shell condition ideal for a variety of uses such as tutoring center, montessori, pet care, medical or financial services and many more.

## PROPERTY DESCRIPTION

| Available Area: | 1,170 sq. ft.         |
|-----------------|-----------------------|
| Rent:           | \$28.00 +escalations  |
| Op. Costs:      | \$17.80 psf est. 2021 |
| Term:           | 5, 10 years +         |
| Parking:        | Ample, shared         |
| Available:      | Immediately           |