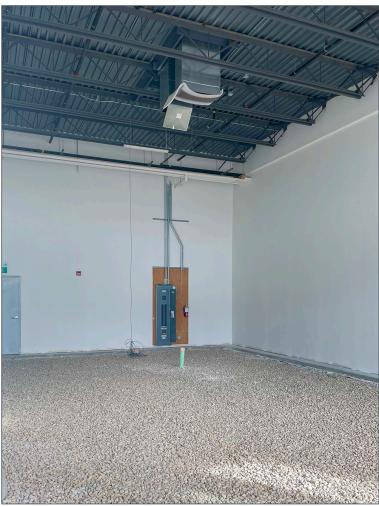

# HIGHLIGHTS

- 1,170 sqft unit available for lease in the newly built community of Savanna, one of the best selling communities in Calgary.
- Newly constructed development that is professionally managed and maintained by the condo board and has an abundance of parking for all visitors and customers.
- Located in the heart of NE Calgary, known for its south Asian, Filipino and east Indian community.
- Brand New unit in shell condition ideal for a variety of uses such as tutoring center, montessori, pet care, medical or financial services and many more.

## PROPERTY DESCRIPTION

| Available Area: | 1,170 sq. ft.         |
|-----------------|-----------------------|
| Rent:           | \$28.00 +escalations  |
| Op. Costs:      | \$17.80 psf est. 2021 |
| Term:           | 5, 10 years +         |
| Parking:        | Ample, shared         |
| Available:      | Immediately           |