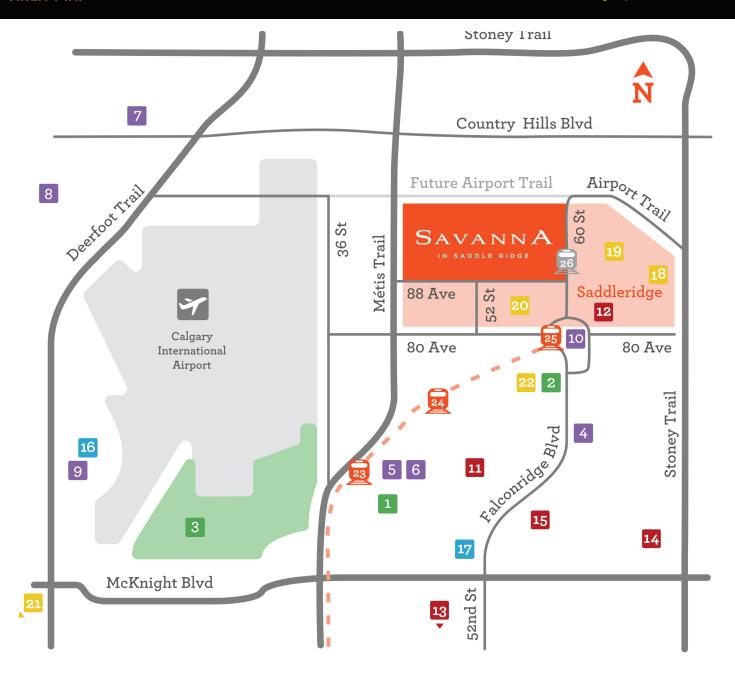

#### Recreation

- 1 Prairie Winds Park
- <sup>2</sup> The Genesis Centre
- 3 Silverwing Links Golf Course

## Supermarkets

- 4 Co-op
- 5 Superstore
- 6 Sanjha Punjab Grocery Store
- 7 Sobeys
- 8 T&T Supermarket
- 9 Walmart Supercentre
- 10 Safeway

#### **Catholic Schools**

- 11 St. John Paul II (K-6, Bilingual Spanish)
- 12 Light of Christ (K-9)
- 13 St. Rose of Lima (K-9, French Immersion)
- 14 St. John XXIII (7-9, Bilingual Spanish)
- **15** Bishop McNally (10-12, Spanish Bilingual, Extended French)

## **Shopping Centres**

- 16 Deerfoot City
- 17 Castleridge Plaza

#### **Public Schools**

- 18 Hugh A. Bennett School (K-4)
- 19 Saddle Ridge School (K-4)
- 20 Peter Lougheed School (5-9)
- 21 Colonel Macloed (5-9)
- 22 Nelson Mandela High School (10-12)

#### Transit - - LRT Line

- McKnight/Westwinds LRT Station
- Martindale LRT Station
- 23 Saddletowne LRT Station
- Future Savanna LRT Station