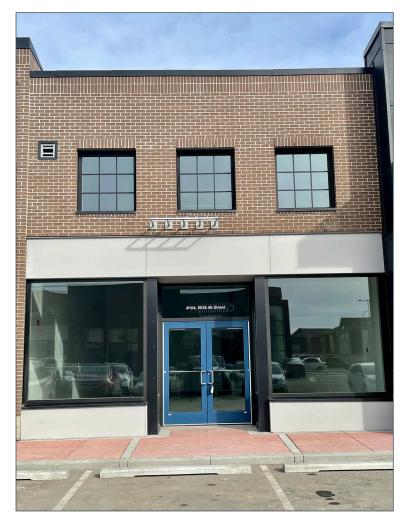

# HIGHLIGHTS

- 1,170 sqft unit available for lease in the newly built community of Savanna, one of the best selling communities in Calgary.
- Newly constructed development that is professionally managed and maintained by the condo board and has an abundance of parking for all visitors and customers.
- Located in the heart of NE Calgary, known for its south Asian, Filipino and east Indian community.
- Brand New unit in shell condition ideal for a variety of uses such as tutoring center, montessori, pet care, medical or financial services and many more.

## PROPERTY DESCRIPTION

| Available Area: | 1,170 sq. ft.         |
|-----------------|-----------------------|
| Rent:           | \$28.00 +escalations  |
| Op. Costs:      | \$17.80 psf est. 2021 |
| Term:           | 5, 10 years +         |
| Parking:        | Ample, shared         |
| Available:      | Immediately           |