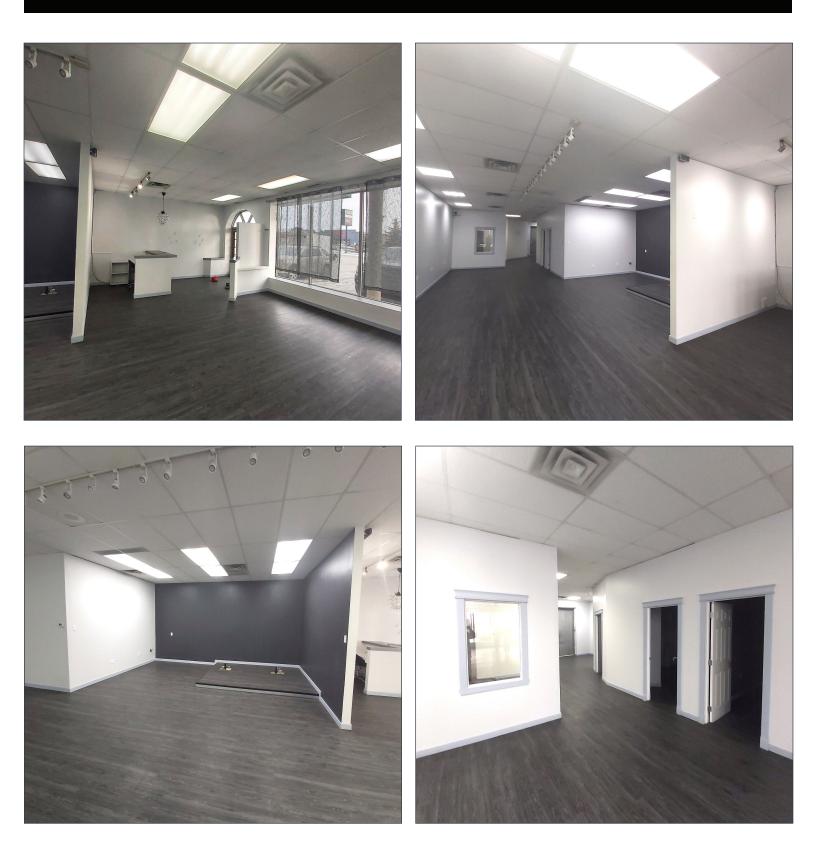

# HIGHLIGHTS

- High traffic plaza with great exposure on St. Albert Trail
- 38,000 vehicles per day on St. Albert Trail

512 ST. ALBERT TRAIL ST. ALBERT, ALBERTA

- Two entrance ways from St. Albert Trail on the east side of the site
- Two entrance ways from Liberton Drive on the west side of the site
- Space suitable for a wide variety of retail uses
- Excellent signage opportunity
- Fully built out spaces

### **PROPERTY DESCRIPTION**

| Base Rent:        | Market                    |
|-------------------|---------------------------|
| Op Costs & Taxes: | \$13.84 psf est. 2024     |
| Size:             | Unit 10 - 2,041 Sq Ft     |
| Parking:          | Ample shared - unreserved |