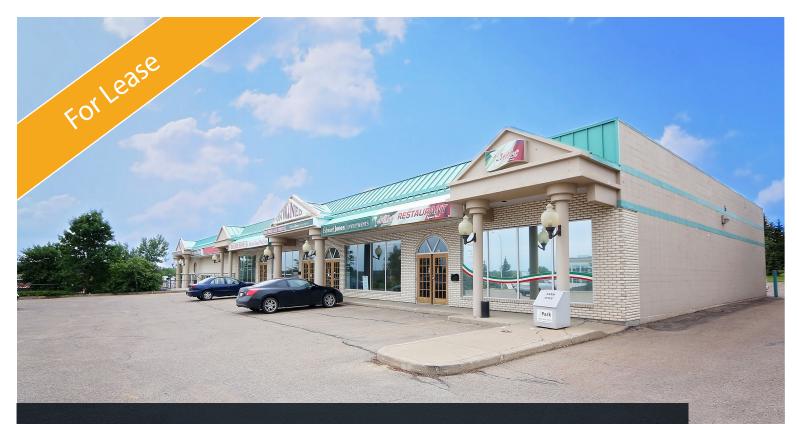

## PRIME RETAIL LOCATION

# HIGHLIGHTS

- High traffic plaza with great exposure on St. Albert Trail
- 38,000 vehicles per day on St. Albert Trail

512 ST. ALBERT TRAIL ST. ALBERT, ALBERTA

- Two entrance ways from St. Albert Trail on the east side of the site
- Two entrance ways from Liberton Drive on the west side of the site
- Space suitable for a wide variety of retail uses
- Excellent signage opportunity
- Fully built out spaces

#### 512 St. Albert Trail, St. Albert, Alberta