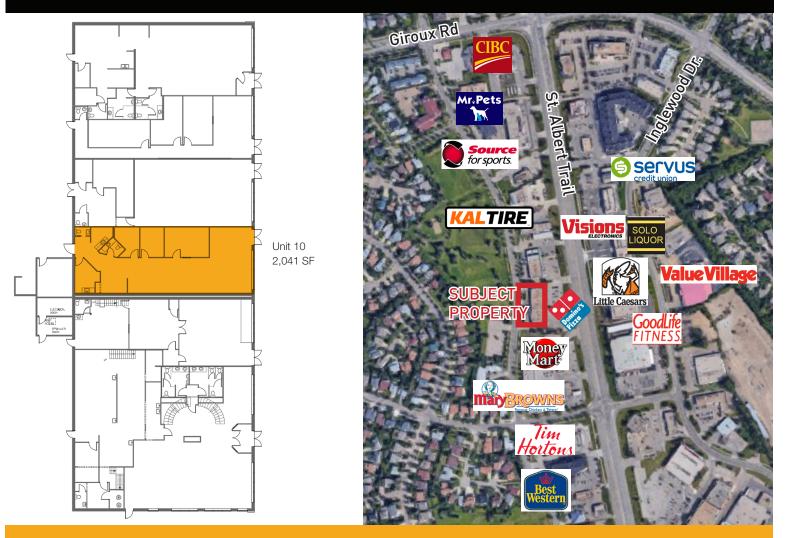

## UNIT 10 - 2,041 SQ FT

 HEAD OFFICE

 Suite 300, 1324 – 11 Avenue SW

 Calgary, Alberta T3C 0M6

 Main
 403.802.6766

 Toll Free
 800.750.6766

#### 512 St. Albert Trail, St. Albert, Alberta