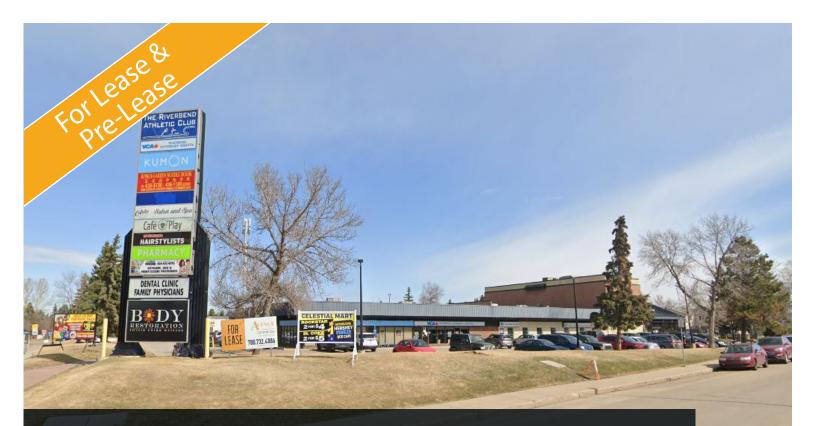

# PRIME RETAIL 5637 & 5651 RIVERBEND ROAD NW EDMONTON, ALBERTA

DEMOGRAPHICS

Demographics pulled from a 3km radius.

Traffic

Count

12,200

### HIGHLIGHTS

- Now leasing second floor and pre-leasing lower level space •
- High traffic neighbourhood shopping centre located in the Brander Gardens area of Riverbend
- Over 1500 households in a 5km radius. Schools and church's in close proximity
- Riverbend has a great tenant mix which includes one of the busiest swim clubs in Canada
- Low vacancy

### PROPERTY DESCRIPTION

| Base Rent:                                                                                                                    | Market                                                                        |
|-------------------------------------------------------------------------------------------------------------------------------|-------------------------------------------------------------------------------|
| Op Costs & Taxes:                                                                                                             | TBD                                                                           |
| Now Leasing:                                                                                                                  | 5651: 1,900 sq. ft.                                                           |
| Pre-leasing:                                                                                                                  | 5637: 876 - 4,300 sq. ft.<br>5637C: 1,800 sq. ft.<br>Building C - Lower Floor |
| Parking:                                                                                                                      | Ample                                                                         |
| HEAD OFFICE<br>Suite 300, 1324 – 11 Avenue SW<br>Calgary, Alberta T3C 0M6<br>Toll Free 1.800.750.6766<br>AvenueCommercial.com | VENUE Commercial<br>Real Estate Solutions                                     |