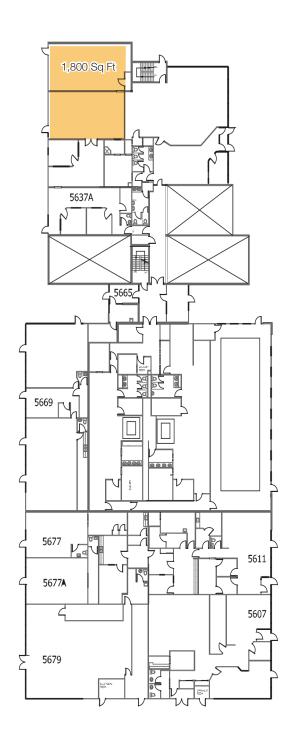

#### PRELEASING

BUILDING C LOWER FLOOR

\*All sizes are approximate

HEAD OFFICE Suite 300, 1324 - 11 Avenue SW Calgary, Alberta T3C 0M6 403.802.6766 Main Toll Free 800.750.6766

### PROPERTY DESCRIPTION

| Base Rent:                                                                                                                    | Market                                                                        |
|-------------------------------------------------------------------------------------------------------------------------------|-------------------------------------------------------------------------------|
| Op Costs & Taxes:                                                                                                             | TBD                                                                           |
| Now Leasing:                                                                                                                  | 5651: 1,900 sq. ft.                                                           |
| Pre-leasing:                                                                                                                  | 5637: 876 - 4,300 sq. ft.<br>5637C: 1,800 sq. ft.<br>Building C - Lower Floor |
| Parking:                                                                                                                      | Ample                                                                         |
| HEAD OFFICE<br>Suite 300, 1324 – 11 Avenue SW<br>Calgary, Alberta T3C 0M6<br>Toll Free 1.800.750.6766<br>AvenueCommercial.com | VENUE Commercial<br>Real Estate Solutions                                     |