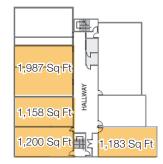

### **AVAILABLE IMMEDIATELY**

**BUILDING B PROFESSIONAL CENTRE** SECOND FLOOR

### PROPERTY DESCRIPTION

| Base Rent:                                                                                                                    | Market                                                                        |
|-------------------------------------------------------------------------------------------------------------------------------|-------------------------------------------------------------------------------|
| Op Costs & Taxes:                                                                                                             | TBD                                                                           |
| Now Leasing:                                                                                                                  | 5651: 1,900 sq. ft.                                                           |
| Pre-leasing:                                                                                                                  | 5637: 876 - 4,300 sq. ft.<br>5637C: 1,800 sq. ft.<br>Building C - Lower Floor |
| Parking:                                                                                                                      | Ample                                                                         |
| HEAD OFFICE<br>Suite 300, 1324 – 11 Avenue SW<br>Calgary, Alberta T3C 0M6<br>Toll Free 1.800.750.6766<br>AvenueCommercial.com | VENUE Commercial<br>Real Estate Solutions                                     |