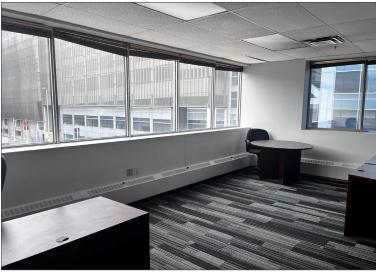

#### 3rd Floor

- 20 exterior offices
- 22 interior offices
- 26 work stations
- 1 storage room
- 1 print/copy area
- 1 IT room
- 2 coffee/kitchen area
- 1 large boardroom

#### **Third Floor**