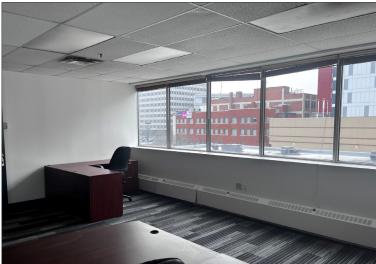

#### **Third Floor**

#### 3rd Floor

- 20 exterior offices
- 22 interior offices
- 26 work stations
- 1 storage room
- 1 print/copy area
- 1 IT room
- 2 coffee/kitchen area
- 1 large boardroom