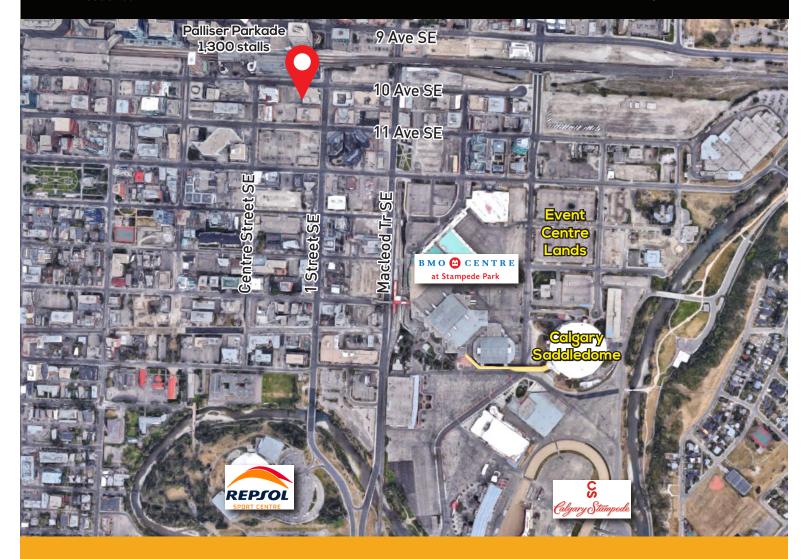

# HIGHLIGHTS

- Attractive third office space available
- Landlord will demise and build to suit tenants requirements
- Common area entrance with elevator service to all floors
- Heated underground parkade with ample parking
- +15 Connection across the road through the Palliser
- Walking distance to LRT and Calgary Saddledome.
- Naming rights available
- Tenant Allowance negotiable