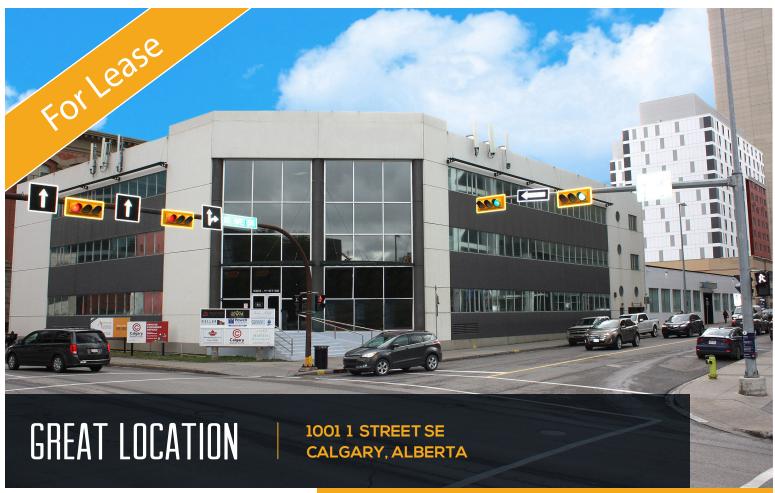

# HIGHLIGHTS

- Attractive third office space available
- Landlord will demise and build to suit tenants requirements
- Common area entrance with elevator service to all floors
- Heated underground parkade with ample parking
- +15 Connection across the road through the Palliser
- Walking distance to LRT and Calgary Saddledome.
- Naming rights available
- Tenant Allowance negotiable

### PROPERTY DESCRIPTION

Market Rates: Market

Op Costs & Taxes: \$14.39 psf est.

Office Size: 1st Floor - LEASED

2nd Floor - LEASED

3rd Floor - Up to 5,000 Sq Ft (can demise)

Signage: Available

Parking: 1 per 1,100 sf \$300/month/stall