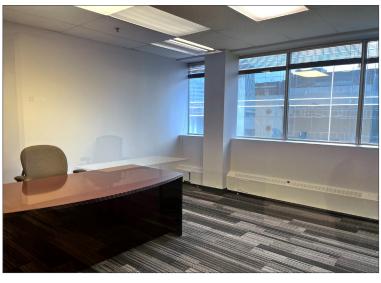

#### **Third Floor**

#### 3rd Floor

- 20 exterior offices
- 22 interior offices
- 26 work stations
- 1 storage room
- 1 print/copy area
- 1 IT room
- 2 coffee/kitchen area
- 1 large boardroom