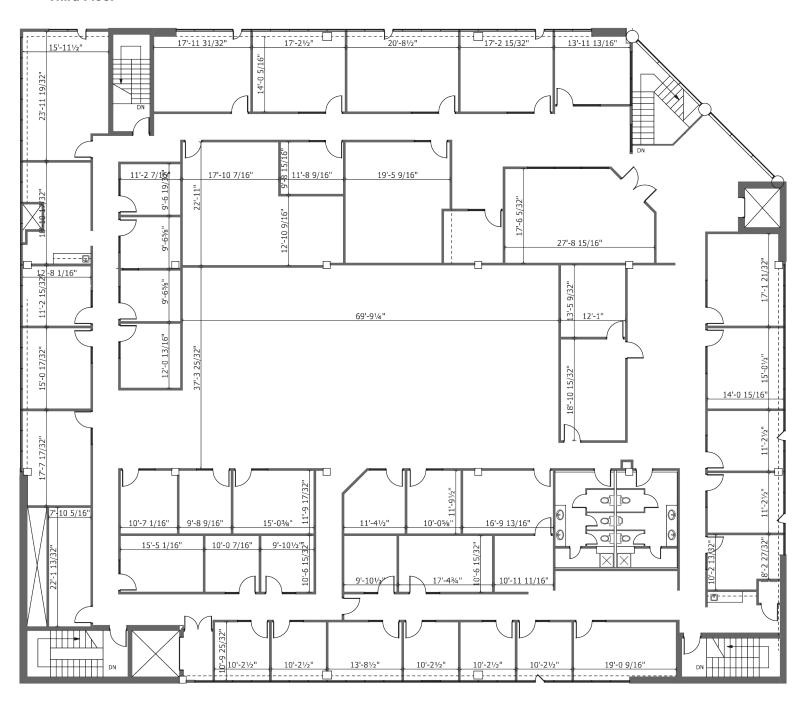

#### 3rd Floor

- 20 exterior offices
- 22 interior offices
- 26 work stations
- 1 storage room
- 1 print/copy area
- 1 IT room
- 2 coffee/kitchen area
- 1 large boardroom

#### **Third Floor**