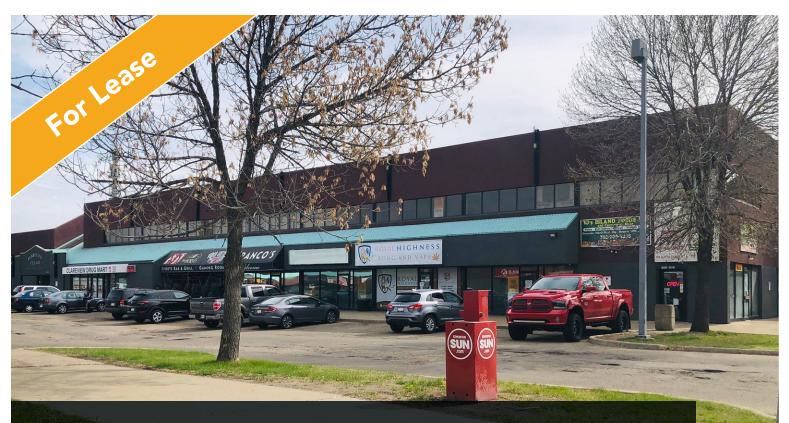

### HIGHLIGHTS

- Major office & retail plaza located on the intersection of Victoria Trail & 139 Ave NW
- HVAC less than 5 years old
- Parking is free flow with 358 stalls
- Tenant improvement allowance negotiable

### **PROPERTY DESCRIPTION**

| Base Rent:        | \$12.00 psf                                  |
|-------------------|----------------------------------------------|
| Op Costs & Taxes: | \$16.41 psf est. utilities included          |
| Size:             | Unit 204: 823 sq ft<br>Unit 209: 1,000 sq ft |
| Centre Size       | 95,076 sq ft                                 |
| Parking:          | 358 surface stalls                           |