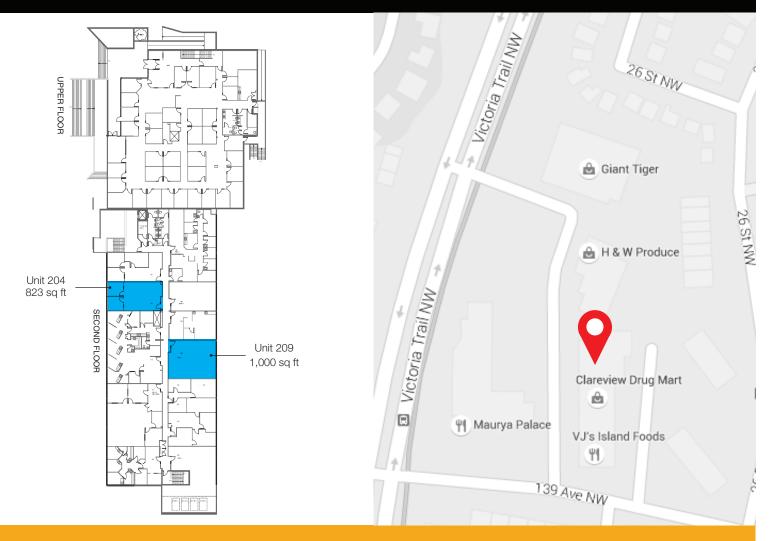

### **PROPERTY DESCRIPTION**

| Base Rent:        | \$12.00 psf                                  |
|-------------------|----------------------------------------------|
| Op Costs & Taxes: | \$16.41 psf est. utilities included          |
| Size:             | Unit 204: 823 sq ft<br>Unit 209: 1,000 sq ft |
| Centre Size       | 95,076 sq ft                                 |
| Parking:          | 358 surface stalls                           |

#### 14065 Victoria Trail NW, Edmonton, Alberta