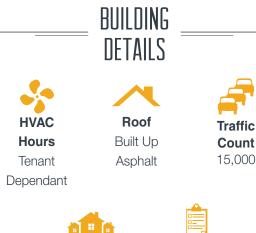

### HIGHLIGHTS

- Major office & retail plaza located on the intersection of Victoria Trail & 139 Ave NW
- HVAC less than 5 years old
- Parking is free flow with 358 stalls
- Tenant improvement allowance negotiable