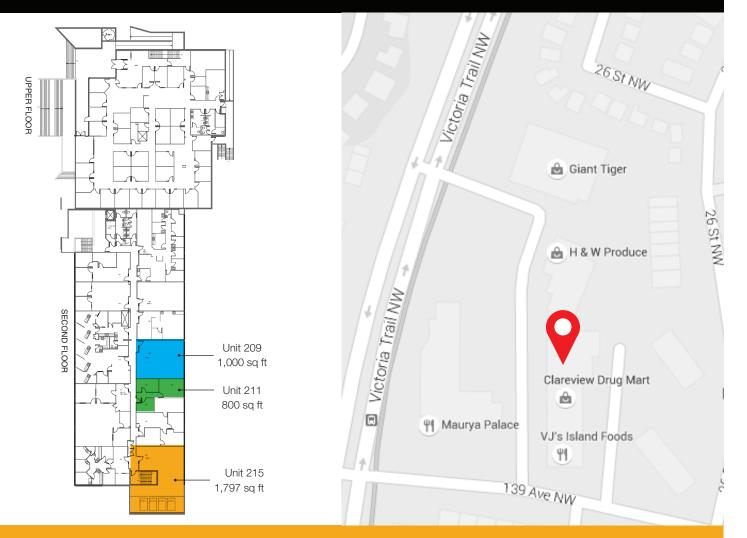

## PROPERTY DESCRIPTION

| Market Rates:     | Market                |
|-------------------|-----------------------|
| Op Costs & Taxes: | \$9.14 psf est.       |
| Size:             | Unit 209: 1,000 sq ft |
|                   | Unit 211: 800 sq ft   |
|                   | Unit 215: 1,797 sq ft |
| Centre Size       | 95,076 sq ft          |
| Parking:          | 358 surface stalls    |

# LOCATION

#### 14065 Victoria Trail NW, Edmonton, Alberta