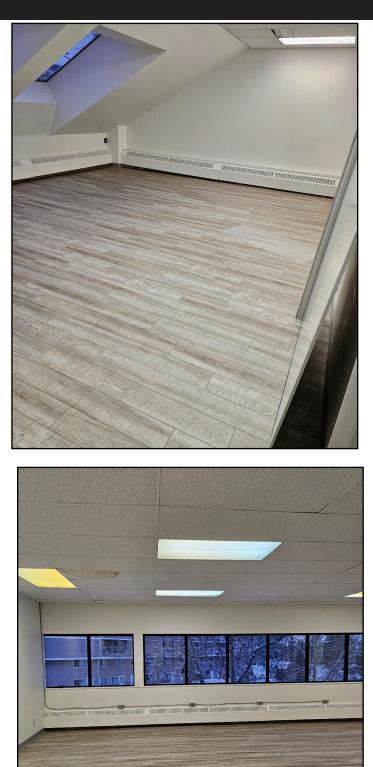

# OFFICE SPACE

#### 14065 VICTORIA TRAIL NW EDMONTON, ALBERTA





CSC

Bannerman

## HIGHLIGHTS

- Major office & retail plaza located on the intersection of Victoria Trail & 139 Ave NW
- HVAC less than 5 years old
- Parking is free flow with 358 stalls
- Tenant improvement allowance negotiable

## PROPERTY DESCRIPTION

| Market Rates:     | Market                |
|-------------------|-----------------------|
| Op Costs & Taxes: | \$9.14 psf est.       |
| Size:             | Unit 209: 1,000 sq ft |
|                   | Unit 211: 800 sq ft   |
|                   | Unit 215: 1,797 sq ft |
| Centre Size       | 95,076 sq ft          |
| Parking:          | 358 surface stalls    |





# PHOTOS

# 



#### 14065 Victoria Trail NW, Edmonton, Alberta



HEAD OFFICE Suite 300, 1324 – 11 Avenue SW Calgary, Alberta T3C 0M6 Toll Free 1.800.750.6766 AvenueCommercial.com



# LOCATION

#### 14065 Victoria Trail NW, Edmonton, Alberta



# **CHOOSE YOUR AVENUE**

Commercial / Residential / Financing / Property Management / Investments

#### **Jason Dieser**

Associate / Property Manager 587.545.9400 jdieser@avenuecommercial.ca

This brochure is intended for information purposes only and should not be relied upon for accurate factual information by the recipients hereof. The information contained herein is based on information which Avenue Commercial deems reliable. The information contained herein is subject to change without notice.



 HEAD OFFICE

 Suite 300, 1324 – 11 Avenue SW

 Calgary, Alberta T3C 0M6

 Main
 403.802.6766

 Toll Free
 80