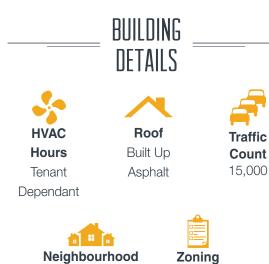

## HIGHLIGHTS

- Major office & retail plaza located on the intersection of Victoria Trail & 139 Ave NW
- HVAC less than 5 years old
- Parking is free flow with 358 stalls
- Tenant improvement allowance negotiable

## PROPERTY DESCRIPTION

| Market Rates:     | Market                |
|-------------------|-----------------------|
| Op Costs & Taxes: | \$9.14 psf est.       |
| Size:             | Unit 209: 1,000 sq ft |
|                   | Unit 211: 800 sq ft   |
|                   | Unit 215: 1,797 sq ft |
| Centre Size       | 95,076 sq ft          |
| Parking:          | 358 surface stalls    |