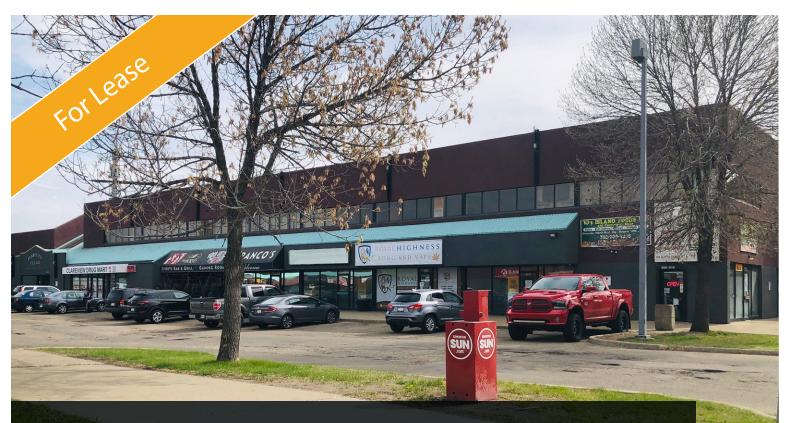

## HIGHLIGHTS

- Major office & retail plaza located on the intersection of Victoria Trail & 139 Ave NW
- HVAC less than 5 years old
- Parking is free flow with 358 stalls
- Tenant improvement allowance negotiable

## PROPERTY DESCRIPTION

| Market Rates:     | Market                |
|-------------------|-----------------------|
| Op Costs & Taxes: | \$9.14 psf est.       |
| Size:             | Unit 209: 1,000 sq ft |
|                   | Unit 211: 800 sq ft   |
|                   | Unit 215: 1,797 sq ft |
| Centre Size       | 95,076 sq ft          |
| Parking:          | 358 surface stalls    |