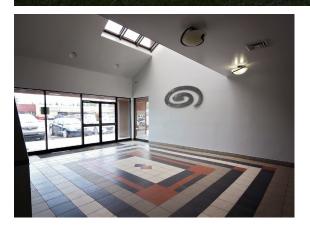

# OFFICE SPACE

#### 14065 VICTORIA TRAIL NW EDMONTON, ALBERTA





CSC

Bannerman

## HIGHLIGHTS

- Major office & retail plaza located on the intersection of Victoria Trail & 139 Ave NW
- HVAC less than 5 years old
- Parking is free flow with 358 stalls
- Tenant improvement allowance negotiable

## PROPERTY DESCRIPTION

| Market Rates:     | Market                |
|-------------------|-----------------------|
| Op Costs & Taxes: | \$9.14 psf est.       |
| Size:             | Unit 209: 1,000 sq ft |
|                   | Unit 211: 800 sq ft   |
|                   | Unit 215: 1,797 sq ft |
| Centre Size       | 95,076 sq ft          |
| Parking:          | 358 surface stalls    |





# PHOTOS

# 



#### 14065 Victoria Trail NW, Edmonton, Alberta



HEAD OFFICE Suite 300, 1324 – 11 Avenue SW Calgary, Alberta T3C 0M6 Toll Free 1.800.750.6766 AvenueC