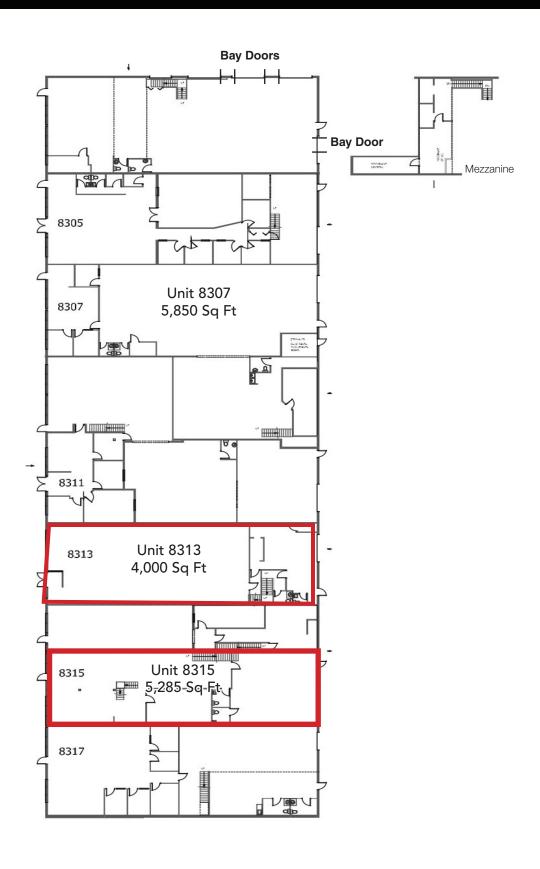

## PROPERTY DESCRIPTION

Base Rent: \$12.00 psf

**Op Costs & Taxes:** \$7.05 psf est.

**Retail Size:** Unit 8313: 4,000 sq. ft.

Unit 8315: 5,285 sq. ft.

**Parking:** 68 surface stalls (shared)

**Term:** 3 - 5 years+