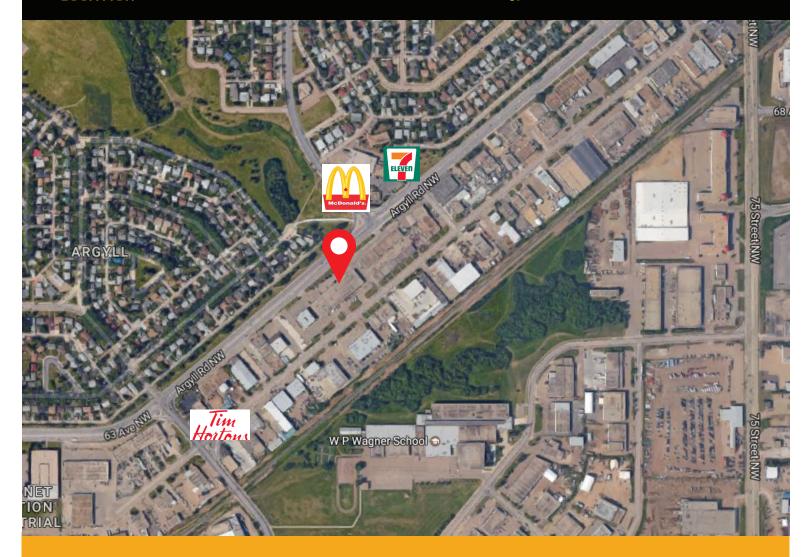

## HIGHLIGHTS

- Strong residential and daytime population
- Two access points from Argyll Road
- Retail store front with drive in door and ample warehouse space
- Located in a mature neighbourhood
- Professionally managed
- Suited for a variety of uses