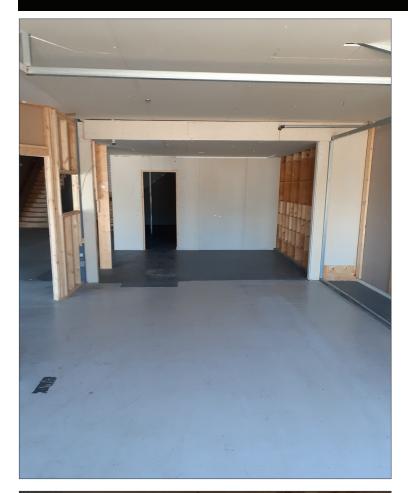

## HIGHLIGHTS

- Strong residential and daytime population
- Two access points from Argyll Road
- Retail store front with drive in door and ample warehouse space
- Located in a mature neighbourhood
- Professionally managed
- Suited for a variety of uses

## PROPERTY DESCRIPTION

Base Rent: \$12.00 psf

**Op Costs & Taxes:** \$7.05 psf est.

**Retail Size:** Unit 8313: 4,000 sq. ft.

Unit 8315: 5,285 sq. ft.

**Parking:** 68 surface stalls (shared)

**Term:** 3 - 5 years+