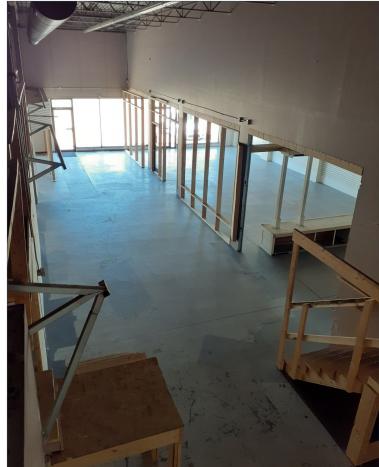

## HIGHLIGHTS

- Strong residential and daytime population
- Two access points from Argyll Road
- Retail store front with drive in door and ample warehouse space
- Located in a mature neighbourhood
- Professionally managed
- Suited for a variety of uses

## PROPERTY DESCRIPTION

Base Rent: \$12.00 psf

**Op Costs & Taxes:** \$7.05 psf est.

**Retail Size:** Unit 8313: 4,000 sq. ft.

Unit 8315: 5,285 sq. ft.

**Parking:** 68 surface stalls (shared)

**Term:** 3 - 5 years+