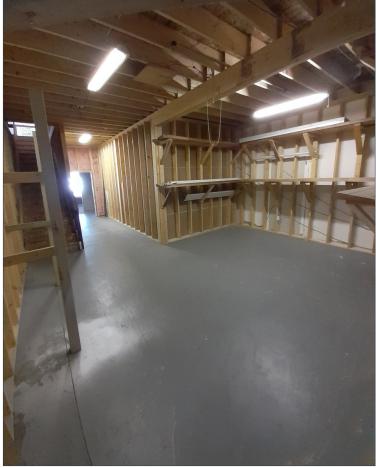

## HIGHLIGHTS

- Strong residential and daytime population
- Two access points from Argyll Road
- Retail store front with drive in door and ample warehouse space
- Located in a mature neighbourhood
- Professionally managed
- Suited for a variety of uses

## PROPERTY DESCRIPTION

Base Rent: \$12.00 psf

**Op Costs & Taxes:** \$7.05 psf est.

**Retail Size:** Unit 8313: 4,000 sq. ft.

Unit 8315: 5,285 sq. ft.

**Parking:** 68 surface stalls (shared)

**Term:** 3 - 5 years+