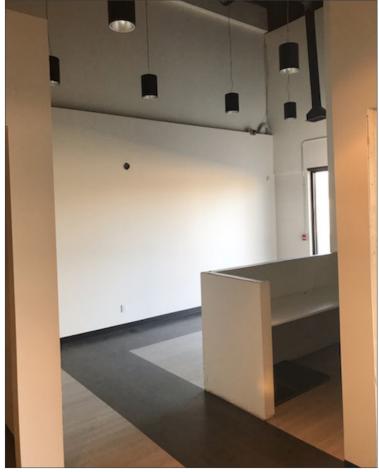

## HIGHLIGHTS

- Strong residential and daytime population
- Two access points from Argyll Road
- Retail store front with drive in door and ample warehouse space
- Located in a mature neighbourhood
- Professionally managed
- Suited for a variety of uses

## PROPERTY DESCRIPTION

Base Rent: \$12.00 psf

**Op Costs & Taxes:** \$7.05 psf est.

**Retail Size:** Unit 8313: 4,000 sq. ft.

Unit 8315: 5,285 sq. ft.

**Parking:** 68 surface stalls (shared)

**Term:** 3 - 5 years+