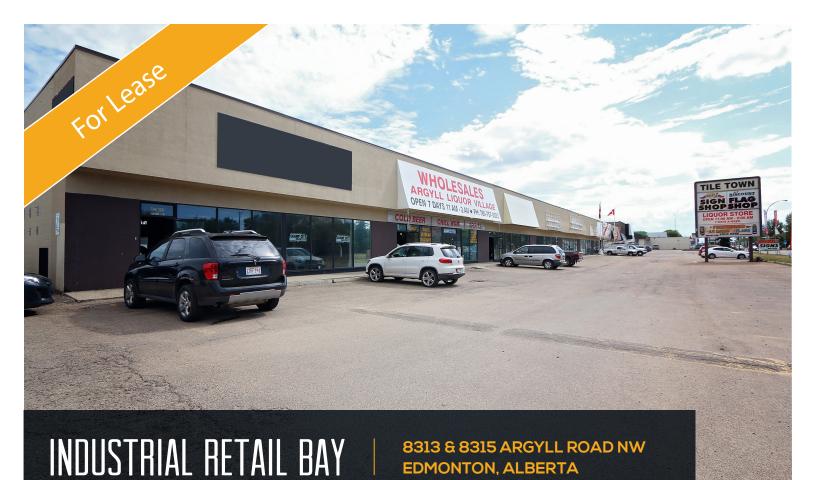

## HIGHLIGHTS

- Strong residential and daytime population
- Two access points from Argyll Road
- Retail store front with drive in door and ample warehouse space
- Located in a mature neighbourhood
- Professionally managed
- Suited for a variety of uses

## PROPERTY DESCRIPTION

Base Rent: \$12.00 psf

**Op Costs & Taxes:** \$7.05 psf est.

**Retail Size:** Unit 8313: 4,000 sq. ft.

Unit 8315: 5,285 sq. ft.

**Parking:** 68 surface stalls (shared)

**Term:** 3 - 5 years+