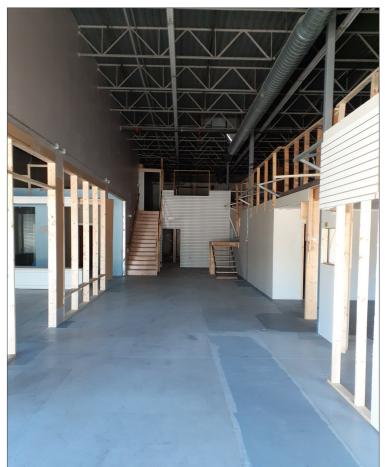

## HIGHLIGHTS

- Strong residential and daytime population
- Two access points from Argyll Road
- Retail store front with drive in door and ample warehouse space
- Located in a mature neighbourhood
- Professionally managed
- Suited for a variety of uses

## PROPERTY DESCRIPTION

Base Rent: \$12.00 psf

**Op Costs & Taxes:** \$7.05 psf est.

**Retail Size:** Unit 8313: 4,000 sq. ft.

Unit 8315: 5,285 sq. ft.

**Parking:** 68 surface stalls (shared)

**Term:** 3 - 5 years+