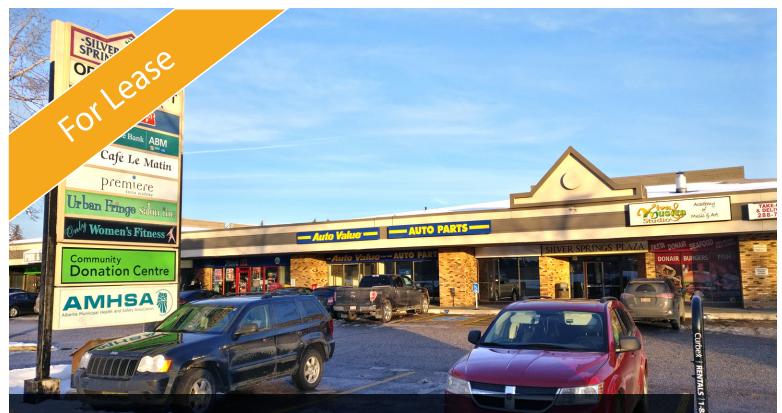

# **GREAT LOCATION**

60,000 vpd (Crowchild) 14,000 vpd (Silver Springs Blvd)

**5720 SILVER SPRINGS BLVD. NW** CALGARY, ALBERTA

### HIGHLIGHTS

- Located in the desirable community of Silver Springs
- Easy access, egress to Sarcee Trail and Crowchild Trail SW
- Beautifully overlooking Winsport Canada Olympic Park and the Bow River
- Across the street from Silver Springs School (K-6), Silver Springs Pool & **Community Centre**
- Backing onto Sarcee park consisting of off-leash parks, public baseball diamonds and bicycle paths
- Existing tenant mix include: Value Village, Mac's, Coffee shop, Hair Salon, Optometrist, Pizza & Steakhouse, Chinese Take-out, Dance Studio, Music Studio, Veterinary Clinic etc.

### PROPERTY DESCRIPTION

| Market Rates:     | Market           |                                                                   |
|-------------------|------------------|-------------------------------------------------------------------|
| Op Costs & Taxes: | \$13.54 psf est. |                                                                   |
| Size:             |                  | 2,635 sq. ft.<br>887/1,074 sq. ft. interior unit<br>6,081 sq. ft. |
| Term:             | 5 - 10 years     |                                                                   |
| Zoning:           | C-C1             |                                                                   |