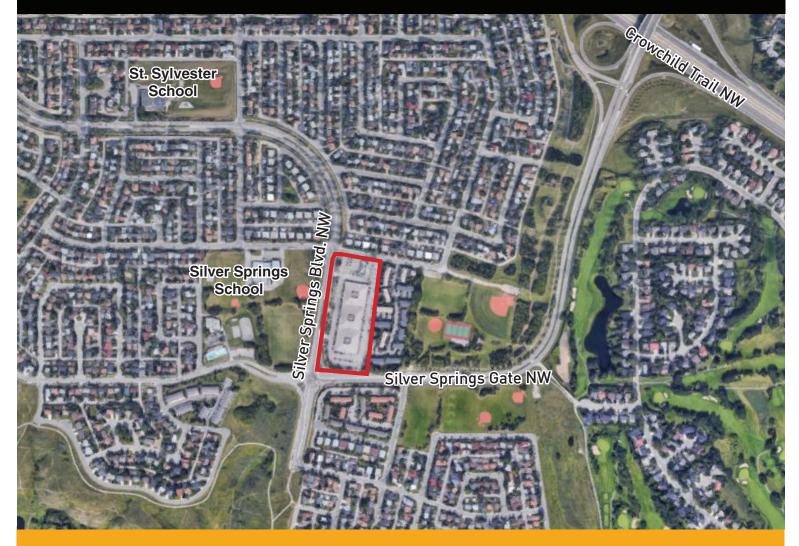

### HIGHLIGHTS

- Located in the desirable community of Silver Springs
- Easy access, egress to Sarcee Trail and Crowchild Trail SW
- Beautifully overlooking Winsport Canada Olympic Park and the Bow River
- Across the street from Silver Springs School (K-6), Silver Springs Pool & **Community Centre**
- Backing onto Sarcee park consisting of off-leash parks, public baseball diamonds and bicycle paths
- Existing tenant mix include: Value Village, Mac's, Coffee shop, Hair Salon, Optometrist, Pizza & Steakhouse, Chinese Take-out, Dance Studio, Music Studio, Veterinary Clinic etc.

## LOCATION