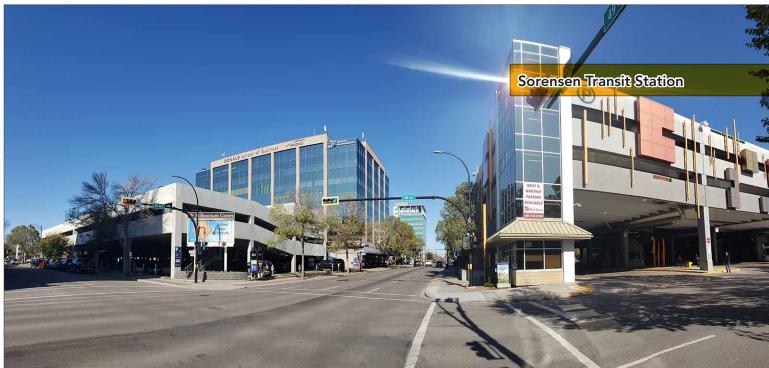

### HIGHLIGHTS

- 7 storey downtown office/retail building located across from City Hall
- Parkade capacity for 280 vehicles
- Strong tenant mix from financial and legal institution to government office
- Centrally located in downtown Red Deer
- 20,000 vehicles per day drive by
- RDC off site campus
- High trafficed food court
- New major retail tenants

### 4909 49 Street, Red Deer, Alberta