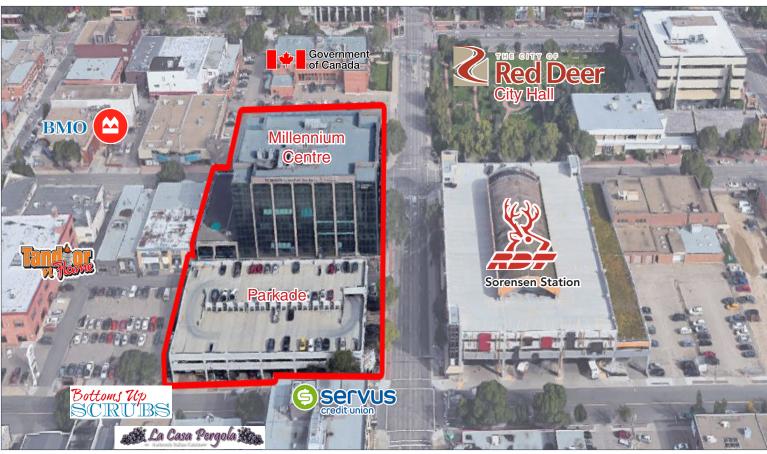

### HIGHLIGHTS

- 7 storey downtown office/retail building located across from City Hall
- Parkade capacity for 280 vehicles
- Strong tenant mix from financial and legal institution to government office
- Centrally located in downtown Red Deer
- 20,000 vehicles per day drive by
- RDC off site campus
- High trafficed food court
- New major retail tenants

#### AvenueCommercial.com

 $(\mathbb{C})^{s}$ 

MAP

#### 4909 49 Street, Red Deer, Alberta