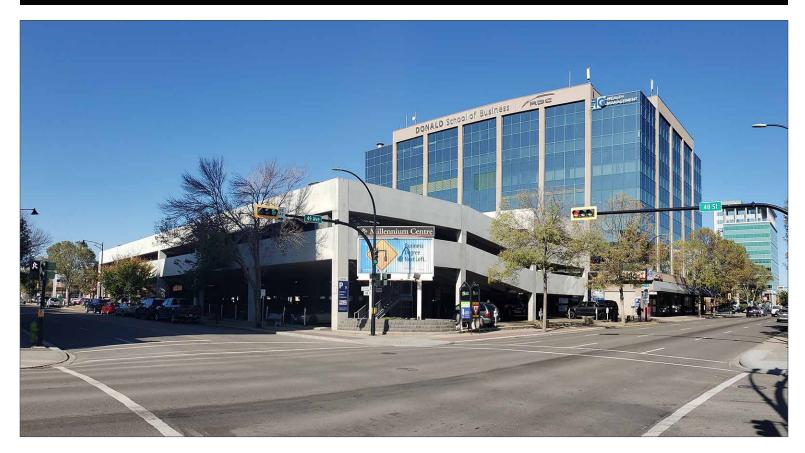

### HIGHLIGHTS

- 7 storey downtown office/retail building located across from City Hall
- Parkade capacity for 280 vehicles
- Strong tenant mix from financial and legal institution to government office
- Centrally located in downtown Red Deer
- 20,000 vehicles per day drive by
- RDC off site campus
- High trafficed food court
- New major retail tenants

### 4909 49 Street, Red Deer, Alberta