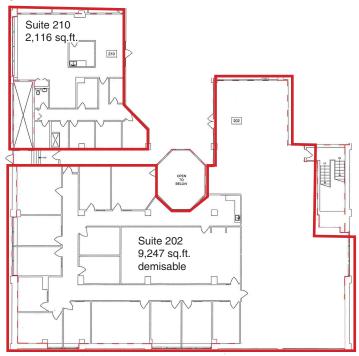

# SECOND FLOOR

### 4909 49 Street, Red Deer, Alberta

#### Second Floor

Suite 202

Suite 210

### **PROPERTY DESCRIPTION**

| Rates:            | Market                                                                                                                              |
|-------------------|-------------------------------------------------------------------------------------------------------------------------------------|
| Leasable Areas:   | Unit 202: 9,247 sq. ft. demisable                                                                                                   |
|                   | Unit 210: 2,116 sq. ft.                                                                                                             |
|                   | Unit 401: 1,546 sq. ft.                                                                                                             |
|                   | Complete 6th Floor Available - 21,468 sq. ft. Self Contained, locked down and alarms available 6th floor can be demised if required |
| Op Costs & Taxes: | \$15.50 psf (est)                                                                                                                   |
| Term:             | 3 - 10 years                                                                                                                        |
| Available:        | Immediately                                                                                                                         |
| Parking:          | 3 stalls per 1,000 sq. ft. at market rates                                                                                          |