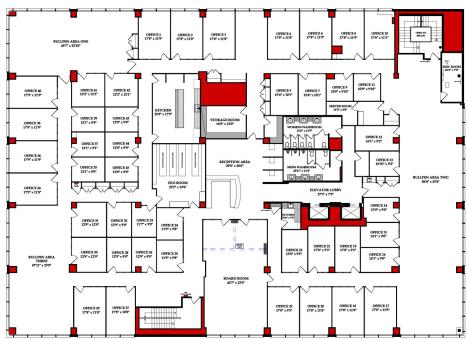

### SIXTH FLOOR

### 4909 49 Street, Red Deer, Alberta

#### Sixth Floor - 21,468 sq. ft. - Can be Demised if Required

HEAD OFFICE

 Suite 300, 1324 – 11 Avenue SW

 Calgary, Alberta T3C 0M6

 Main
 403.802.6766

 Toll Free
 800.750.6766