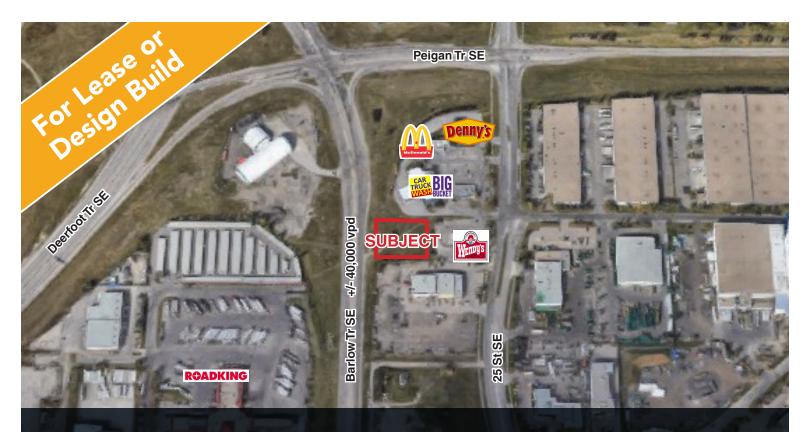

### **High Traffic Exposure** 40,616 vpd on Barlow Trail SE 4,998 vpd on 25 Street SE 20,000 vpd on Peigan Trail SE

#### **Quick Access to:**

Deerfoot Trail SE **Barlow Trail SE** Peigan Trail SE

Zoning CCOR-3

## HIGHLIGHTS

- +/- 1 Acre Site Zoned C-COR3 allowing for a wide variety of retail, automotive and food service uses
- Central location, adjacent major transportation routes
- Direct exposure to Barlow Trail SE
- Located within Foothills Industrial's main retail area. Massive daytime employment!!
- Both short term and long term leasing options available
- Multiple design build options or land lease options.

## PROPERTY DESCRIPTION

**Parcel Size:** +/- 40,000 sq. ft. Lease Rate: Market land lease rates Available: Immediately Zoning: C-COR3 Parking: Ample

HEAD OFFICE Suite 300, 1324 – 11 Avenue SW Calgary, Alberta T3C 0M6 Toll Free 1.800.750.6766 AvenueCommercial.com