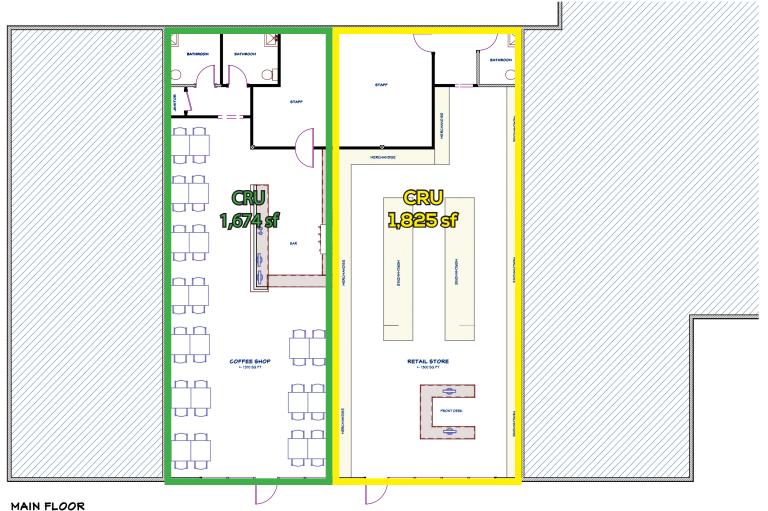

## PROPERTY DESCRIPTION

Main Floor Retail

Sizes Available: CRU 2 - 1,674 sq. ft.

CRU 3 - 1,825 sq. ft.

Parking: Ample underground and street parking

Available: **Immediately** 

Price: Market

\$16.01 psf (est.) Op. Costs:

#### **HEAD OFFICE**

Suite 300, 1324 - 11 Avenue SW Calgary, Alberta T3C 0M6 Toll Free 1.800.750.6766

MAIN FLOOR