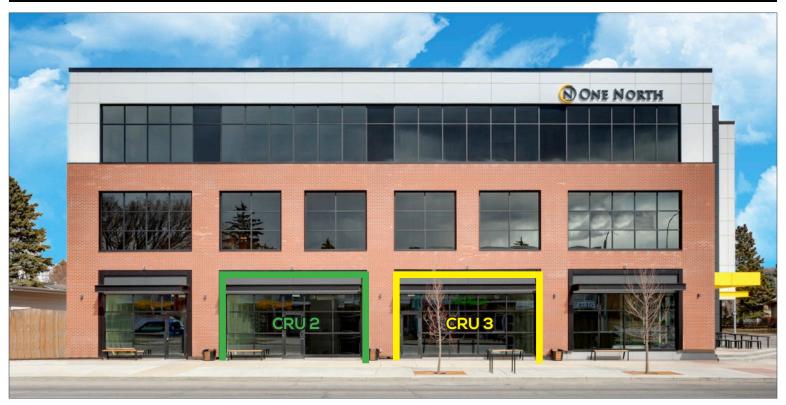

## PROPERTY DESCRIPTION

Main Floor Retail

Sizes Available: CRU 2 - 1,674 sq. ft.

CRU 3 - 1,825 sq. ft.

Parking: Ample underground and street parking

Available: **Immediately** 

Price: Market

\$16.01 psf (est.) Op. Costs:

## 4503 Brisebois Drive NW, Calgary, Alberta