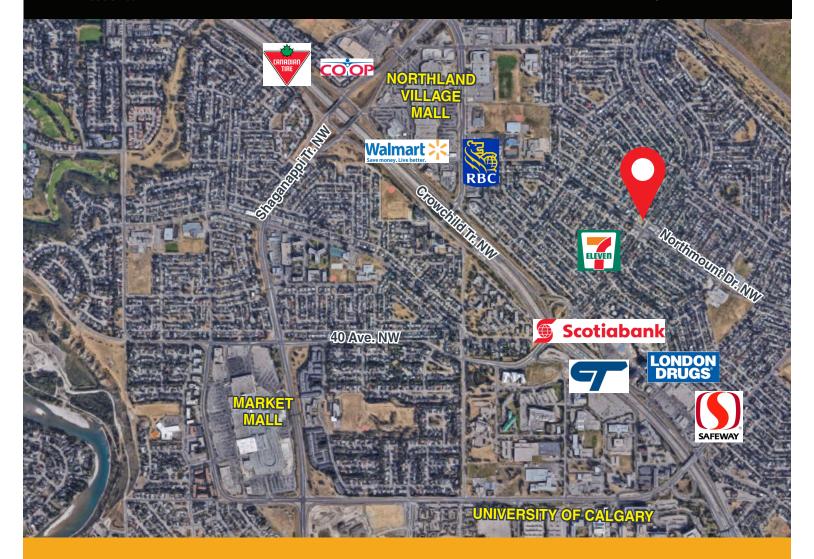

imity to the University of Calgary
- Ample underground parking for tenants and visitors

## PROPERTY DESCRIPTION

Main Floor Retail

Sizes Available: CRU 2 - 1,674 sq. ft.

CRU 3 - 1,825 sq. ft.

Parking: Ample underground and street parking

Available: **Immediately** 

Price: Market

\$16.01 psf (est.) Op. Costs:

#### **HEAD OFFICE**

Suite 300, 1324 - 11 Avenue SW Calgary, Alberta T3C 0M6 Toll Free 1.800.750.6766





MAIN FLOOR







### **HEAD OFFICE**

Suite 300, 1324 - 11 Avenue SW Calgary, Alberta T3C 0M6

Main 403.802.6766 **Toll Free** 800.750.6766

















## **HEAD OFFICE**

Suite 300, 1324 – 11 Avenue SW Calgary, Alberta T3C 0M6

Main403.802.6766Toll Free800.750.6766

AvenueCommercial.com











## 4503 Brisebois Drive NW, Calgary, Alberta

# RENDERINGS











# **CHOOSE YOUR AVENUE**

Commercial / Residential / Financing / Property Management / Investments

### **Brandon Lau**

Vice President Sales & Leasing

403.708.0730

blau@avenuecommercial.com

This brochure is intended for information purposes only and should not be relied upon for accurate factual information by the recipients hereof.
The information contained herein is based on information which Avenue Commercial deems reliable. The information contained herein is subject to change without notice.



#### **HEAD OFFICE**

Suite 300, 1324 – 11 Avenue SW Calgary, Alberta T3C 0M6

Main403.802.6766Toll Free800.750.6766