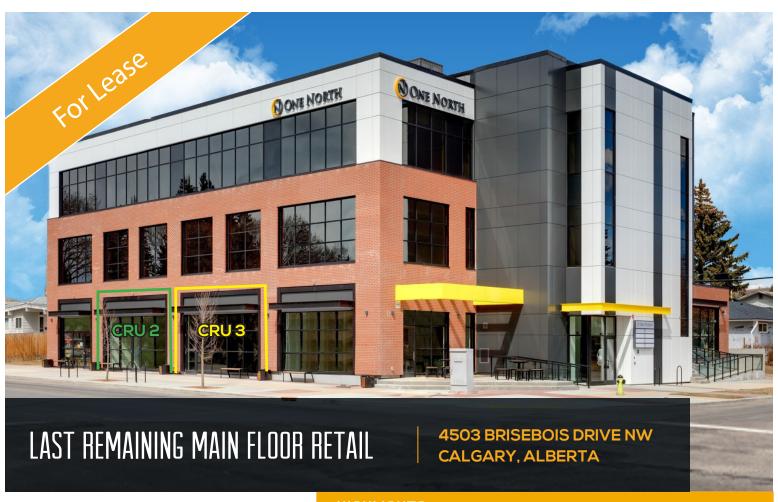

## 4503 Brisebois Drive NW, Calgary, Alberta

## PROPERTY DESCRIPTION

Main Floor Retail

Sizes Available: CRU 2 - 1,674 sq. ft.

CRU 3 - 1,825 sq. ft.

Parking: Ample underground and street parking

Available: **Immediately** 

Price: Market

\$16.01 psf (est.) Op. Costs: