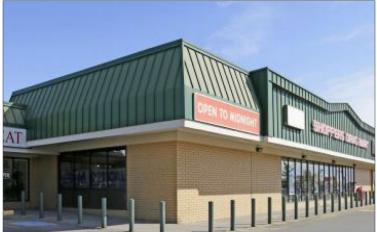

## HIGHLIGHTS

- Multiple retail units located in the busy business district of 17th Ave, also known as International Avenue.
- Minutes from the Downtown Core and Deerfoot Trail.
- Tenant mix includes TD Canada Trust, Circle K, Co-op Liquor and Shoppers Drug Mart.
- Over 42,000 vehicles per day pass this, the largest multi-tenant shopping center in the area.