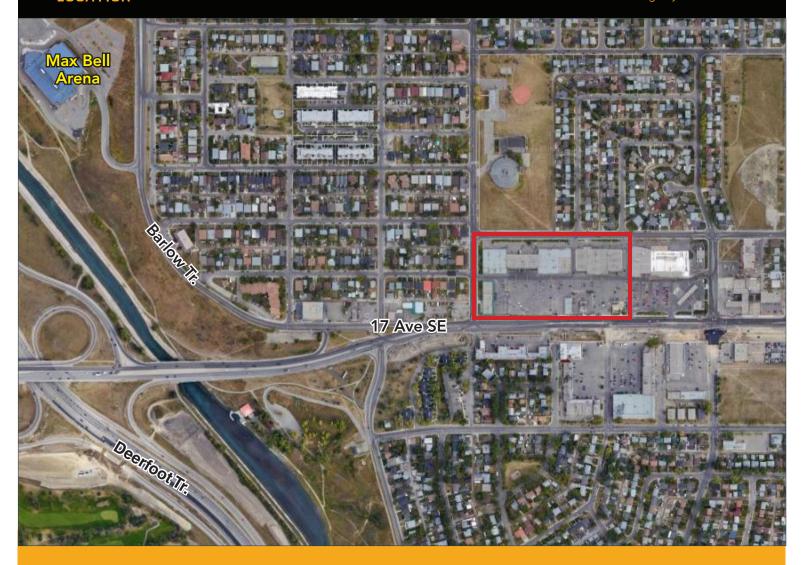

## HIGHLIGHTS

- Multiple retail units located in the busy business district of 17th Ave, also known as International Avenue.
- Minutes from the Downtown Core and Deerfoot Trail.
- Tenant mix includes TD Canada Trust, Circle K, Co-op Liquor and Shoppers Drug Mart.
- Over 42,000 vehicles per day pass this, the largest multi-tenant shopping center in the area.