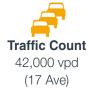

## HIGHLIGHTS

- Multiple retail units located in the busy business district of 17th Ave, also known as International Avenue.
- Minutes from the Downtown Core and Deerfoot Trail.
- Tenant mix includes TD Canada Trust, Circle K, Co-op Liquor and Shoppers Drug Mart.
- Over 42,000 vehicles per day pass this, the largest multi-tenant shopping center in the area.