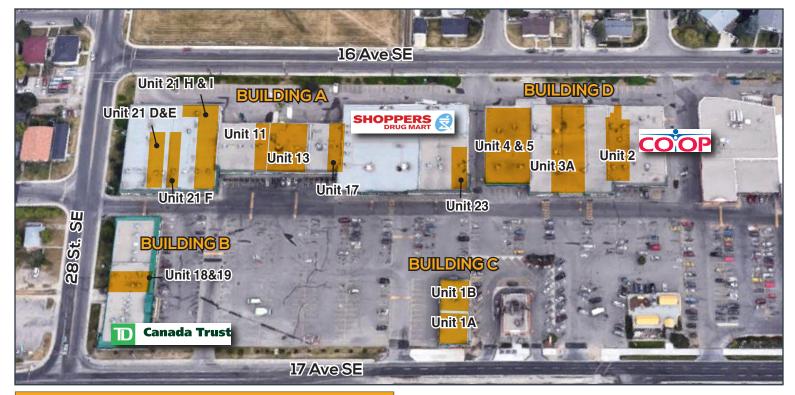

HEAD OFFICE Suite 300, 1324 – 11 Avenue SW Calgary, Alberta T3C 0M6 **Toll Free** 1.800.750.6766

| BUILDING A  |                                          |
|-------------|------------------------------------------|
| Unit 21 D&E | 2,283 Sq Ft                              |
| Unit 21 F   | 1,663 Sq Ft                              |
| Unit 21 H&I | 5,810 Sq Ft                              |
| Unit 17     | 770 Sq Ft                                |
| Unit 13     | 3,014 Sq Ft                              |
| Unit 11     | 1,680 Sq Ft                              |
| Unit 23     | 1,698 Sq Ft                              |
| BUILDING B  |                                          |
| Unit 18&19  | 1,662 Sq Ft *Can be demised +/-800 Sq Ft |
| BUILDING C  |                                          |
| Unit 1A     | 2,000 Sq Ft                              |
| Unit 1B     | 2,000 Sq Ft                              |
| BUILDING D  |                                          |
| Unit 4 & 5  | 10,186 Sq Ft                             |
| Unit 3A     | 8,000 Sq Ft                              |
| Unit 2      | 4,293 Sq Ft                              |