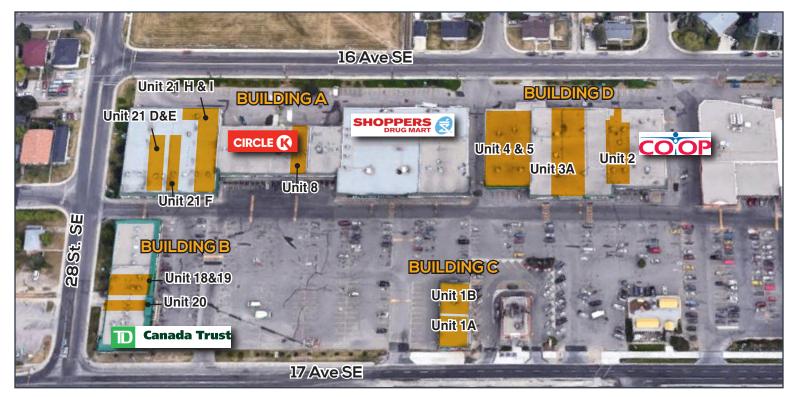

### PROPERTY DESCRIPTION

| Lease Rate:      | Market                                |
|------------------|---------------------------------------|
| Op. Costs:       | \$14.93 psf                           |
| Sizes Available: | 657 to 10,186 sq. ft. (see site plan) |
| Term:            | 5 - 10 years                          |
| Parking:         | 400 stalls                            |
| Possession:      | Immediate                             |

#### **HEAD OFFICE**

Suite 300, 1324 - 11 Avenue SW Calgary, Alberta T3C 0M6 **Toll Free** 1.800.750.6766 AvenueCommercial.com

| BUILDING A  |                                          |
|-------------|------------------------------------------|
| Unit 21 D&E | 2,283 Sq Ft                              |
| Unit 21 F   | 1,663 Sq Ft                              |
| Unit 21 H&I | 5,810 Sq Ft                              |
| Unit 8      | 715 Sq Ft                                |
| BUILDING B  |                                          |
| Unit 18&19  | 1,662 Sq Ft *Can be demised +/-800 Sq Ft |
| Unit 20     | 657 Sq Ft                                |
| BUILDING C  |                                          |
| Unit 1A     | 2,000 Sq Ft                              |
| Unit 1B     | 2,000 Sq Ft                              |
| BUILDING D  |                                          |
| Unit 4 & 5  | 10,186 Sq Ft                             |
| Unit 3A     | 8,000 Sq Ft                              |
| Unit 2      | 4,293 Sq Ft                              |