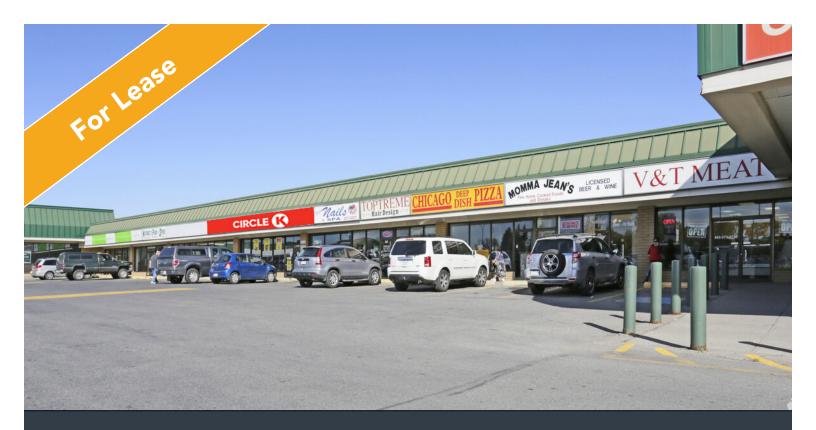

# RETAIL UNITS ON BUSY 17TH AVE. | 3012-3200 17 AVENUE SE CALGARY, ALBERTA

## HIGHLIGHTS

- Multiple retail units located in the busy business district of 17th Ave, also known as International Avenue.
- Minutes from the Downtown Core and Deerfoot Trail.
- Tenant mix includes TD Canada Trust, Circle K, Co-op Liquor and Shoppers Drug Mart.
- Over 42,000 vehicles per day pass this, the largest multi-tenant shopping center in the area.