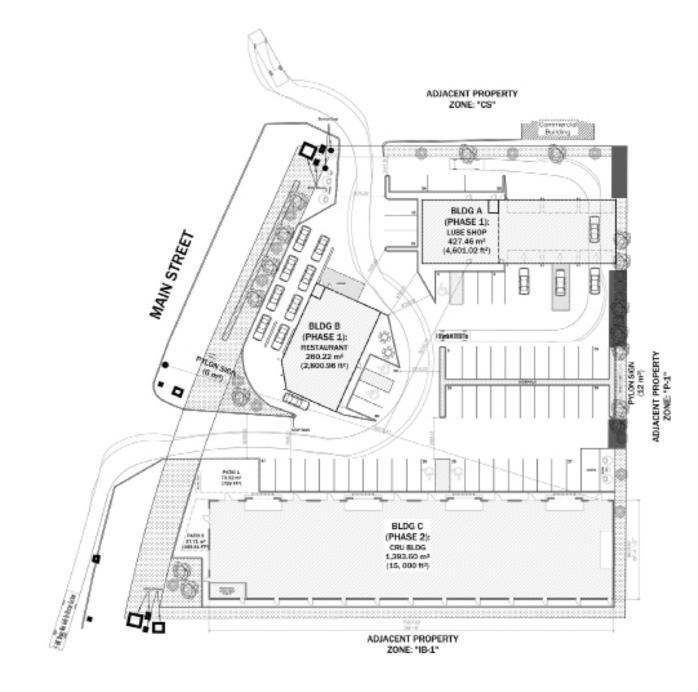

| Lease Rates:       | Market                  |
|--------------------|-------------------------|
| Op. Costs & Taxes: | \$11.50 psf est.        |
| Retail Sizes:      | 1,000 - 10,000 sq. ft.  |
| Parking:           | Ample                   |
| Zoning:            | CS (Service Commercial) |
| Available:         | Summer 2025             |
| Term:              | 5 - 10 years            |

#### 2934-2942 Main Street S, Airdrie, Alberta

HEAD OFFICE

 Suite 300, 1324 – 11 Avenue SW

 Calgary, Alberta T3C 0M6

 Main
 403.802.6766

 Toll Free
 800.750.6766