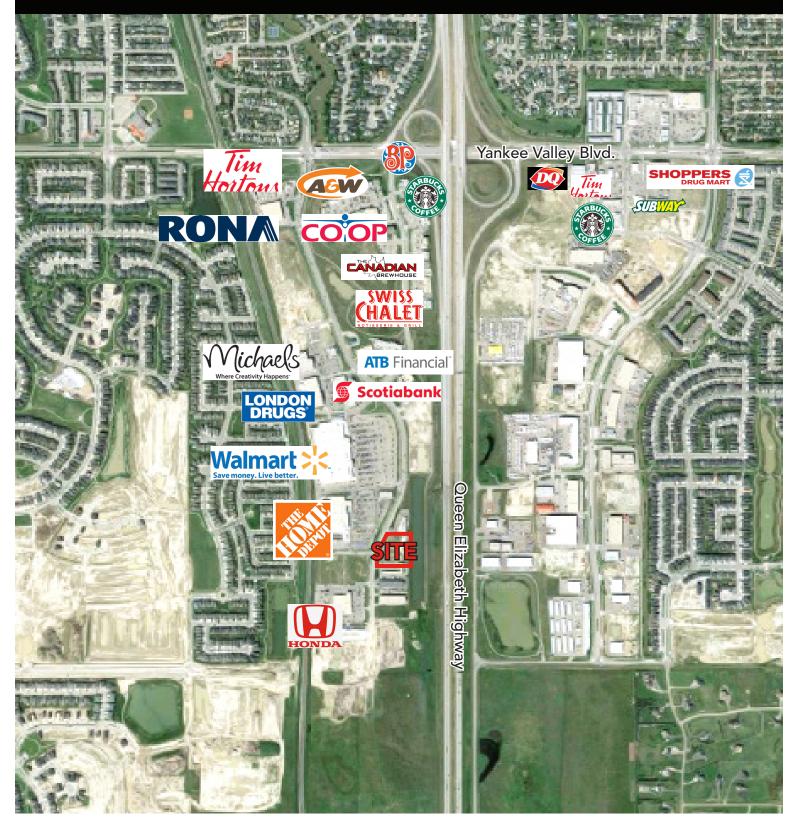

ed just 300 meters South which will provide direct access to and from HWY 2.

| Lease Rates:       | Market                  |
|--------------------|-------------------------|
| Op. Costs & Taxes: | \$11.50 psf est.        |
| Retail Sizes:      | 1,000 - 10,000 sq. ft.  |
| Parking:           | Ample                   |
| Zoning:            | CS (Service Commercial) |
| Available:         | Summer 2025             |
| Term:              | 5 - 10 years            |

HEAD OFFICE Suite 300, 1324 – 11 Avenue SW Calgary, Alberta T3C 0M6 Toll Free 1.800.750.6766 AvenueCommercial.com









HEAD OFFICE

 Suite 300, 1324 - 11 Avenue SW

 Calgary, Alberta T3C 0M6

 Main
 403.802.6766

 Toll Free
 800.750.6766

AvenueCommercial.com





### AERIAL

#### 2934-2942 Main Street S, Airdrie, Alberta





HEAD OFFICE

 Suite 300, 1324 – 11 Avenue SW

 Calgary, Alberta T3C 0M6

 Main
 403.802.6766

 Toll Free
 800.750.6766

#### AvenueCommercial.com

 $(\mathbb{C})^{s}$ 





### LOCATION



## **CHOOSE YOUR AVENUE**

Commercial / Residential / Financing / Property Management / Investments

#### Steven Butt

President 403.802.6766 sbutt@avenuecommercial.com

This brochure is intended for information purposes only and should not be relied upon for accurate factual information by the recipients hereof. The information contained herein is based on information which Avenue Commercial deems reliable. The information contained herein is subject to change without notice.



 HEAD OFFICE

 Suite 300, 1324 – 11 Avenue SW

 Calgary, Alberta T3C 0M6

 Main
 403.802.6766

 Toll Free
 800.750.6766

A