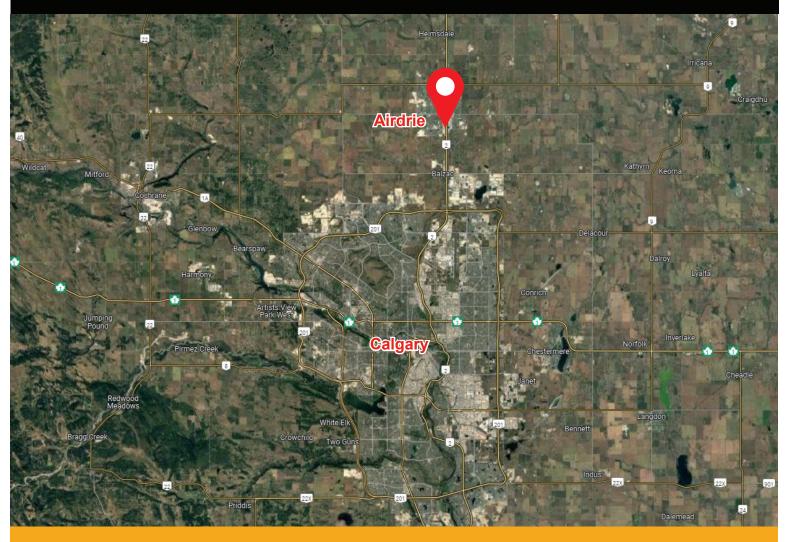

## LOCATION

## HIGHLIGHTS

This first class retail site is one of the last commercially zoned retail plazas for lease with direct exposure to Highway 2 and located in Airdrie's only power centre. A number of projects will improve accessibility to the area which includes the 40th Avenue Interchange located just 300 meters South which will provide direct access to and from HWY 2.