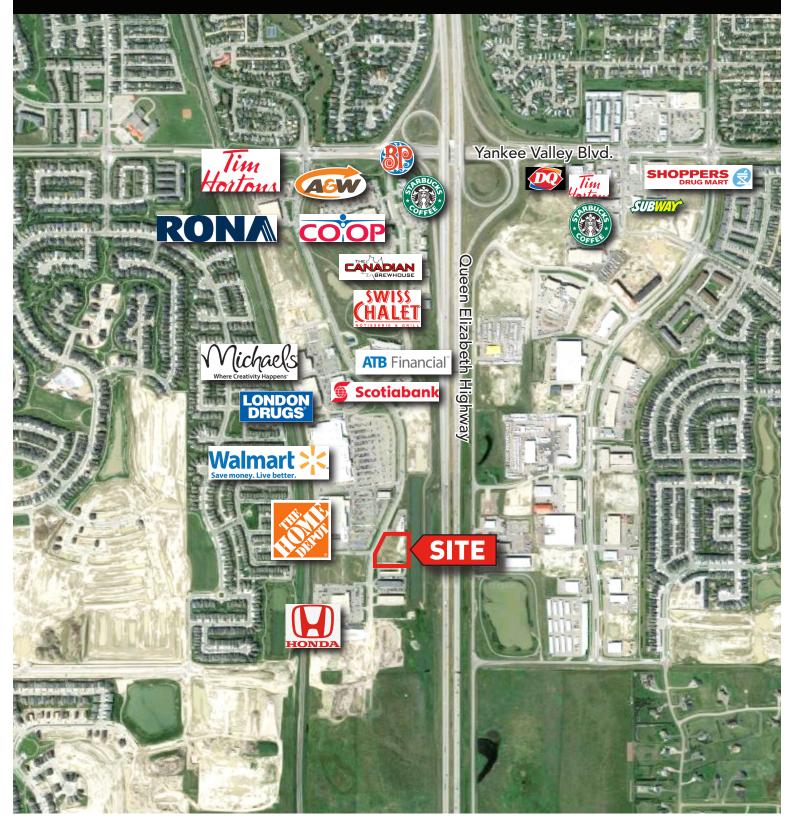

## AERIAL

#### 2934-2942 Main Street S, Airdrie, Alberta

## HIGHLIGHTS

This first class retail site is one of the last commercially zoned retail plazas for lease with direct exposure to Highway 2 and located in Airdrie's only power centre. A number of projects will improve accessibility to the area which includes the 40th Avenue Interchange located just 300 meters South which will provide direct access to and from HWY 2.