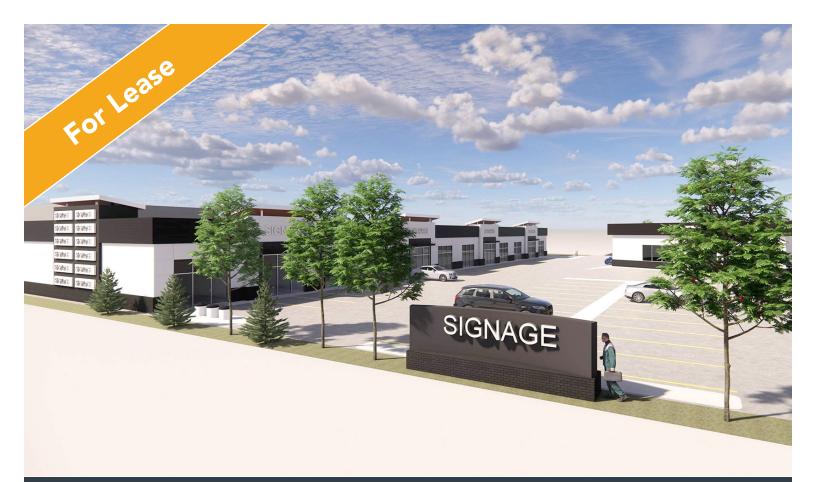

# **RETAIL PLAZA SITE**

2934-2942 MAIN STREET S AIRDRIE, ALBERTA

## HIGHLIGHTS

This first class retail site is one of the last commercially zoned retail plazas for lease with direct exposure to Highway 2 and located in Airdrie's only power centre. A number of projects will improve accessibility to the area which includes the 40th Avenue Interchange located just 300 meters South which will provide direct access to and from HWY 2.