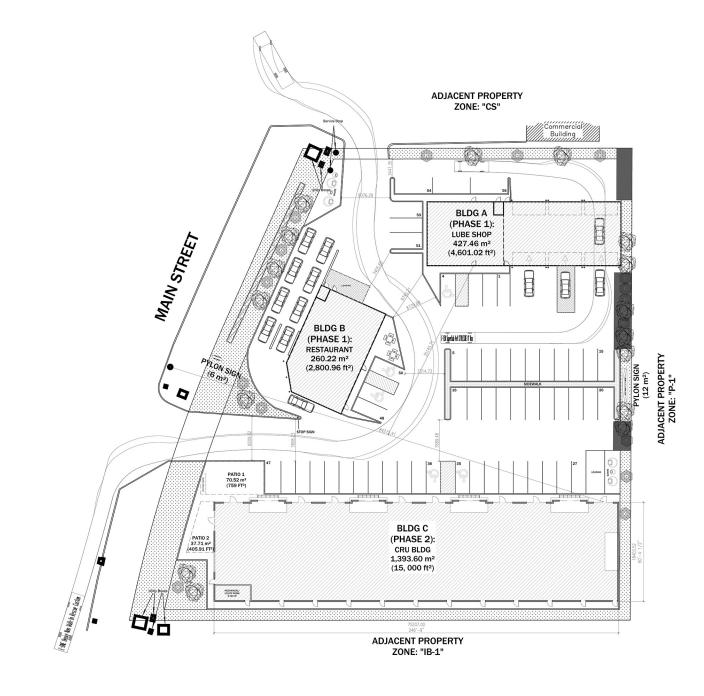

| Lease Rates:       | Market                  |
|--------------------|-------------------------|
| Op. Costs & Taxes: | \$11.50 psf est.        |
| Retail Sizes:      | 1,000 - 10,000 sq. ft.  |
| Parking:           | Ample                   |
| Zoning:            | CS (Service Commercial) |
| Available:         | Summer 2025             |
| Term:              | 5 - 10 years            |