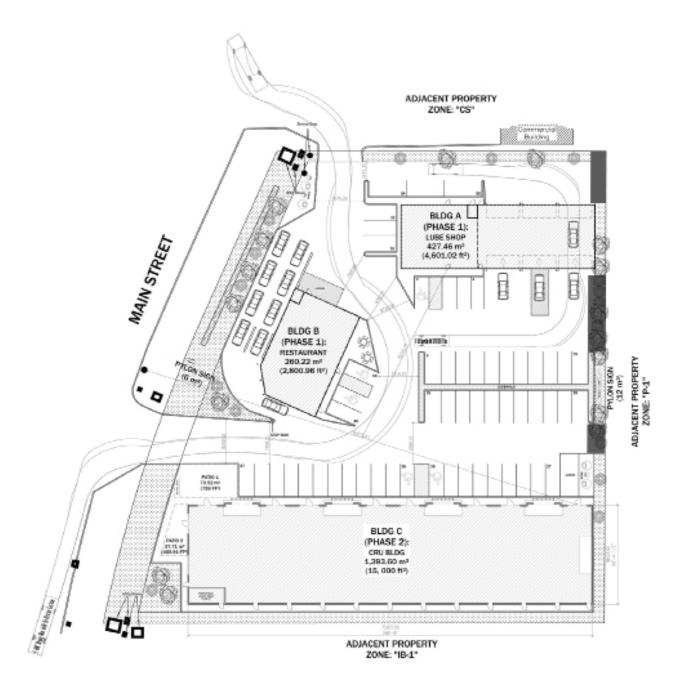

### HIGHLIGHTS

This first class retail site is one of the last commercially zoned retail plazas for lease with direct exposure to Highway 2 and located in Airdrie's only power centre. A number of projects will improve accessibility to the area which includes the 40th Avenue Interchange located just 300 meters South which will provide direct access to and from HWY 2.

| Lease Rates:       | Market                  |
|--------------------|-------------------------|
| Op. Costs & Taxes: | \$12.50 psf est.        |
| Retail Sizes:      | 1,000 - 10,000 sq. ft.  |
| Parking:           | Ample                   |
| Zoning:            | CS (Service Commercial) |
| Available:         | Summer 2021             |
| Term:              | 5 - 10 years            |