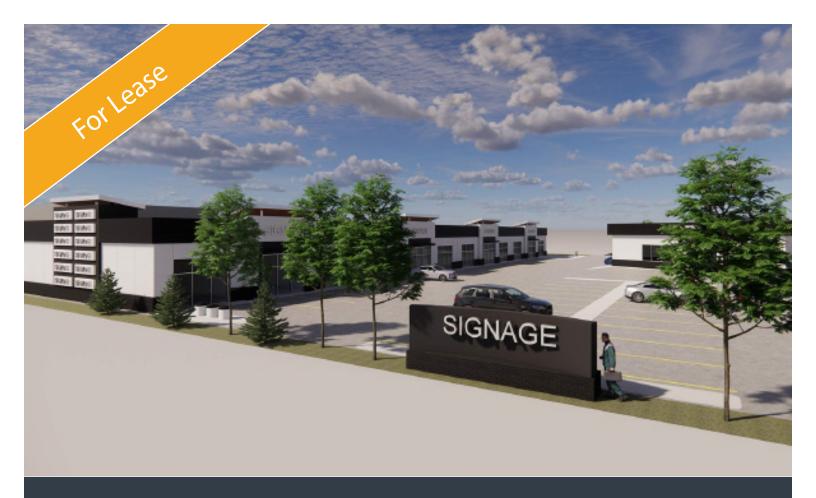

# RETAIL PLAZA SITE

2934-2942 MAIN STREET S AIRDRIE, ALBERTA

### HIGHLIGHTS

This first class retail site is one of the last commercially zoned retail plazas for lease with direct exposure to Highway 2 and located in Airdrie's only power centre. A number of projects will improve accessibility to the area which includes the 40th Avenue Interchange located just 300 meters South which will provide direct access to and from HWY 2.