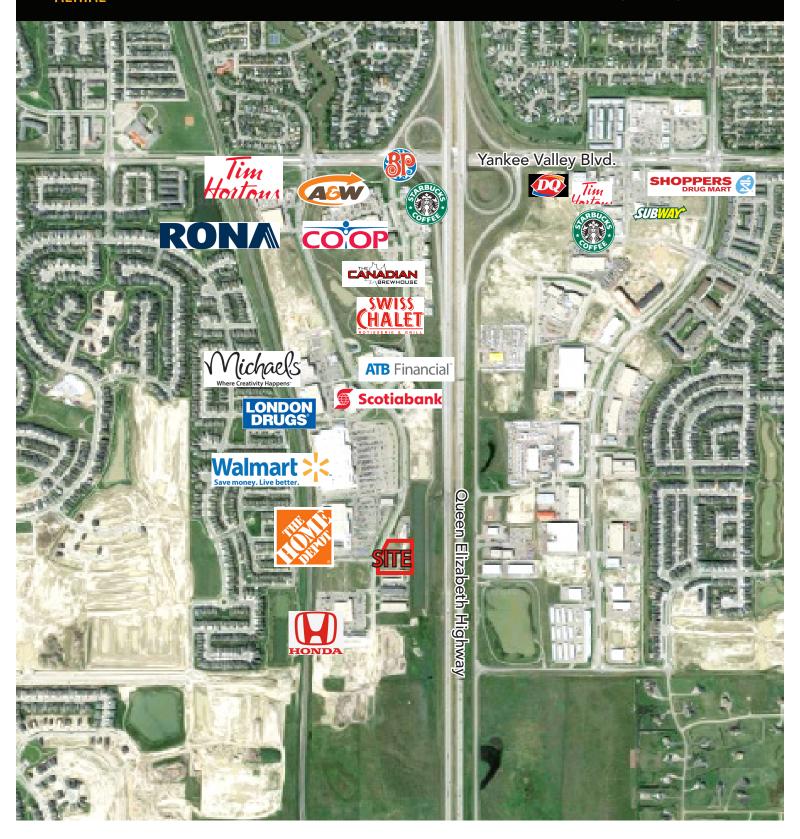

## JOIN THESE POWER CENTRE TENANTS

### HIGHLIGHTS

This first class retail site is one of the last commercially zoned retail plazas for lease with direct exposure to Highway 2 and located in Airdrie's only power centre. A number of projects will improve accessibility to the area which includes the 40th Avenue Interchange located just 300 meters South which will provide direct access to and from HWY 2.