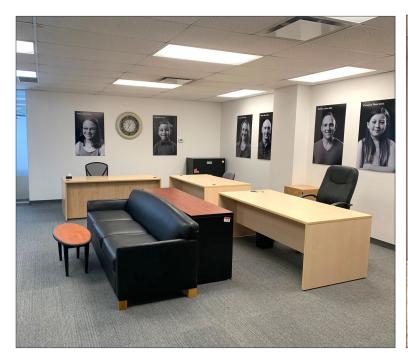

### HIGHLIGHTS

- Third floor office. Bright, open space with elevator access
- Signage available
- Sunalta CTrain station is approximately 100 yards from building entrance
- Recently completed build out
- Below average operating costs
- Easily accessible from all quadrants of the city through major thoroughfares
- Street parking and underground parking

### PROPERTY DESCRIPTION

**Base Rent:** Market

Op Costs & Taxes: \$14.41 psf

Area: Suite 301 - 1,947 sq. ft.

Term: Negotiable

**HEAD OFFICE** Suite 300, 1324 – 11 Avenue SW Calgary, Alberta T3C 0M6 **Toll Free** 1.800.750.6766 AvenueCommercial.com