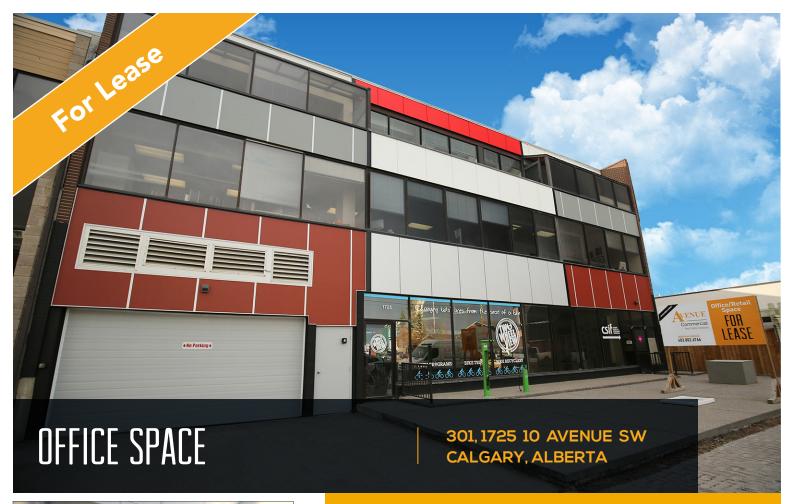

### HIGHLIGHTS

- Third floor office. Bright, open space with elevator access
- Signage available
- Sunalta CTrain station is approximately 100 yards from building entrance
- Recently completed build out
- Below average operating costs
- Easily accessible from all quadrants of the city through major thoroughfares
- Street parking and underground parking

### PROPERTY DESCRIPTION

**Base Rent:** Market

Op Costs & Taxes: \$14.41 psf

Area: Suite 301 - 1,947 sq. ft.

Term: Negotiable

**HEAD OFFICE** Suite 300, 1324 – 11 Avenue SW Calgary, Alberta T3C 0M6 **Toll Free** 1.800.750.6766 AvenueCommercial.com