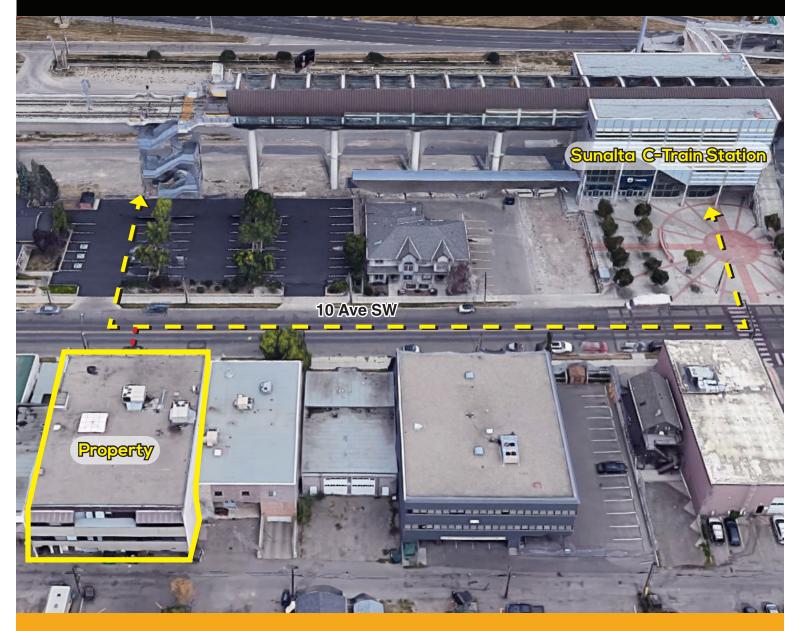

### HIGHLIGHTS

- Third floor office. Bright, open space with elevator access
- Signage available
- Sunalta CTrain station is approximately 100 yards from building entrance
- Recently completed build out
- Below average operating costs
- Easily accessible from all quadrants of the city through major thoroughfares
- Street parking and underground parking