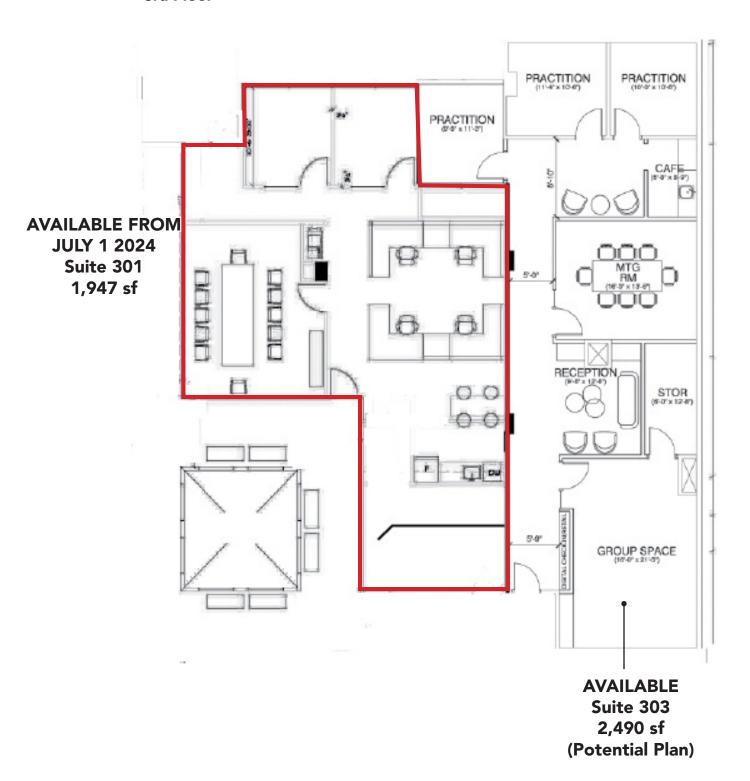

#### 3rd Floor

#### SUITE 301 - 1,947 SF

### PROPERTY DESCRIPTION

**Base Rent:** Market

Op Costs & Taxes: \$14.41 psf

Area: Suite 301 - 1,947 sq. ft.

Term: Negotiable

**HEAD OFFICE** Suite 300, 1324 – 11 Avenue SW Calgary, Alberta T3C 0M6 **Toll Free** 1.800.750.6766 AvenueCommercial.com