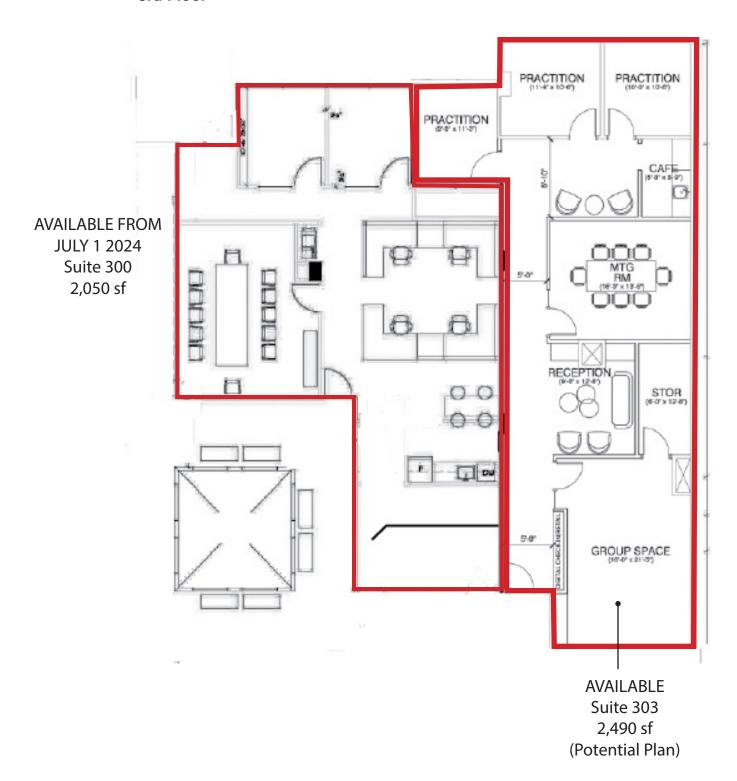

## PROPERTY DESCRIPTION

| Base Rent:        | Market                                          |
|-------------------|-------------------------------------------------|
| Op Costs & Taxes: | \$14.41 psf est. TBV                            |
| Leaseable Space:  | Suite 300 - 2,050 sq. ft. Available July 1 2024 |
|                   | Suite 303B - 2,490 sq. ft.                      |
| Term:             | Negotiable                                      |

### 3rd Floor

## SUITE 300 - 2,050 SF