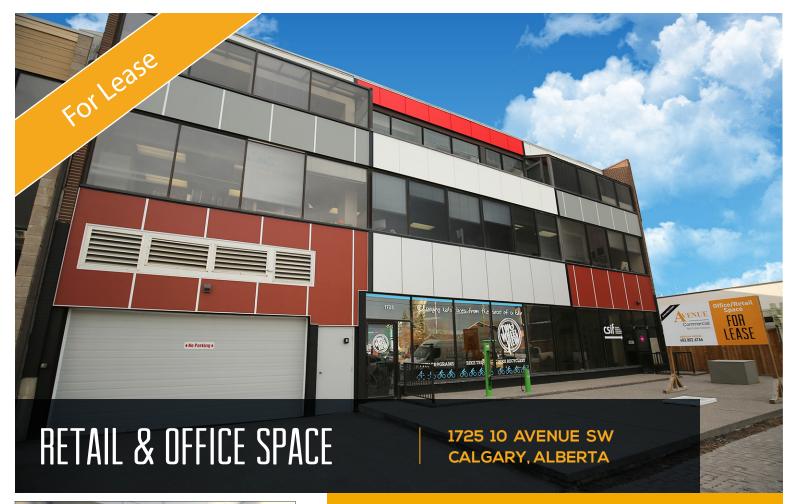

# HIGHLIGHTS

- Main retail and third floor offices. Bright, open spaces with elevator access
- Signage available
- Sunalta CTrain station is approximately 100 yards from building entrance
- Recently completed build out
- Below average operating costs
- Easily accessible from all quadrants of the city through major thoroughfares
- Street parking and underground parking

## PROPERTY DESCRIPTION

| Base Rent:        | Market                                          |
|-------------------|-------------------------------------------------|
| Op Costs & Taxes: | \$14.41 psf est. TBV                            |
| Leaseable Space:  | Suite 300 - 2,050 sq. ft. Available July 1 2024 |
|                   | Suite 303B - 2,490 sq. ft.                      |
| Term:             | Negotiable                                      |