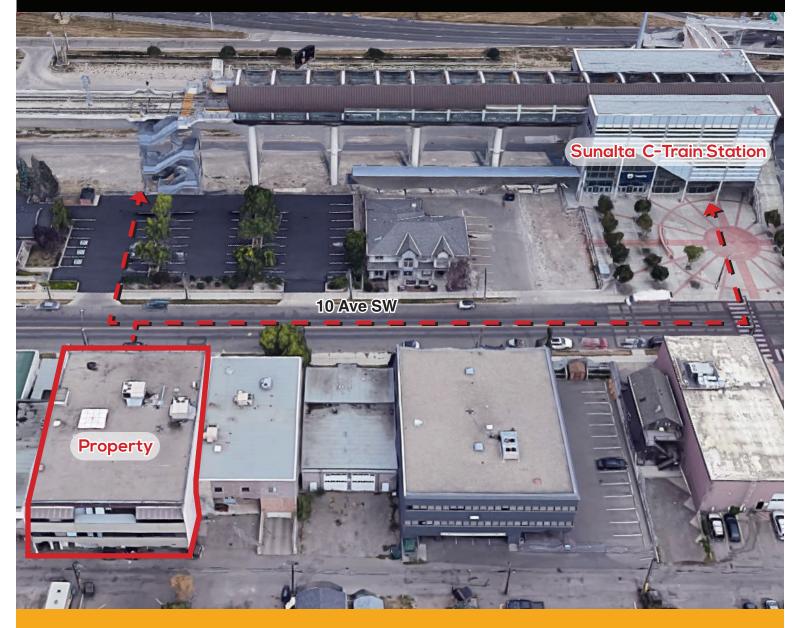

# HIGHLIGHTS

- Main retail and third floor offices. Bright, open spaces with elevator access
- Signage available
- Sunalta CTrain station is approximately 100 yards from building entrance
- Recently completed build out
- Below average operating costs
- Easily accessible from all quadrants of the city through major thoroughfares
- Street parking and underground parking