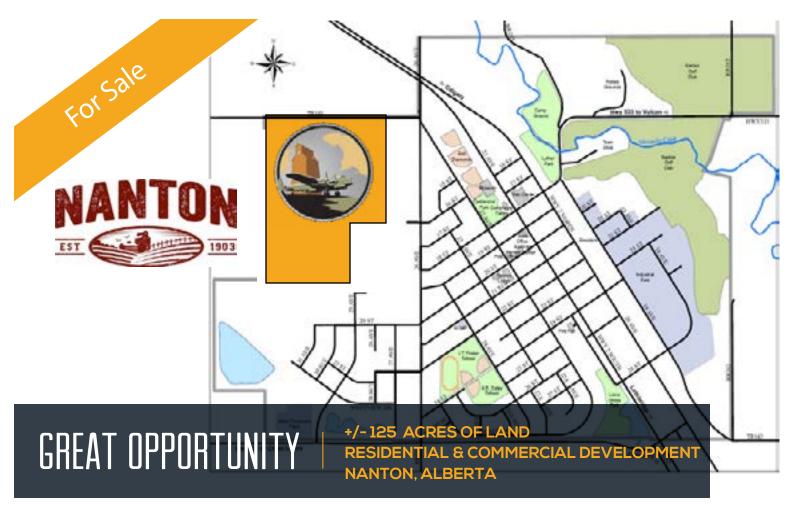

### HIGHLIGHTS

Situated in the Town of Nanton the development site consists of approximately 125 acres. This land is being sold as a "Turn-Key" Development with the ASP already approved by the Town on Nanton and Phase 1 of the 7 Phase development is ready to begin. The development plan consists of a Commercial Village Centre, Low and Medium Density Residential Housing, Parks and Recreational Space, School and Municipal Reserve.

#### PROPERTY DESCRIPTION

| Price:  | \$45,000 per acre              |
|---------|--------------------------------|
| Size:   | +/-125 Acres                   |
| Zoning: | AT (Agricultural Transitional) |