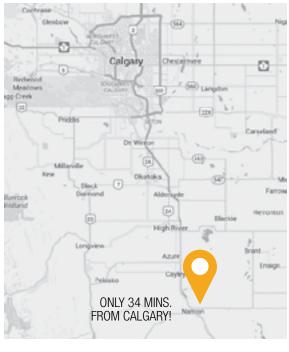

### HIGHLIGHTS

Situated in the Town of Nanton the development site consists of approximately 125 acres. This land is being sold as a "Turn-Key" Development with the ASP already approved by the Town on Nanton and Phase 1 of the 7 Phase development is ready to begin. The development plan consists of a Commercial Village Centre, Low and Medium Density Residential Housing, Parks and Recreational Space, School and Municipal Reserve.