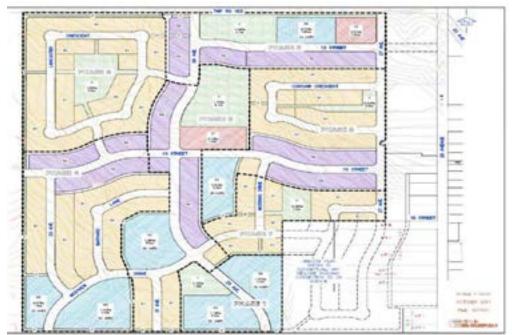

### HIGHLIGHTS

Situated in the Town of Nanton the development site consists of approximately 125 acres. This land is being sold as a "Turn-Key" Development with the ASP already approved by the Town on Nanton and Phase 1 of the 7 Phase development is ready to begin. The development plan consists of a Commercial Village Centre, Low and Medium Density Residential Housing, Parks and Recreational Space, School and Municipal Reserve.

#### PROPERTY DESCRIPTION

| Price:  | \$45,000 per acre              |
|---------|--------------------------------|
| Size:   | +/-125 Acres                   |
| Zoning: | AT (Agricultural Transitional) |

## PROPOSDED DEVELOPMENT MIX

| Type of Dewelling | Number of Dwellings | Population |  |
|-------------------|---------------------|------------|--|
| With Commercial   | 12                  | 28         |  |
| Multifamily       | 224                 | 515        |  |
| Two Family        | 164                 | 377        |  |
| Single Family     | 231                 | 531        |  |
| Total:            | 631                 | 1451       |  |