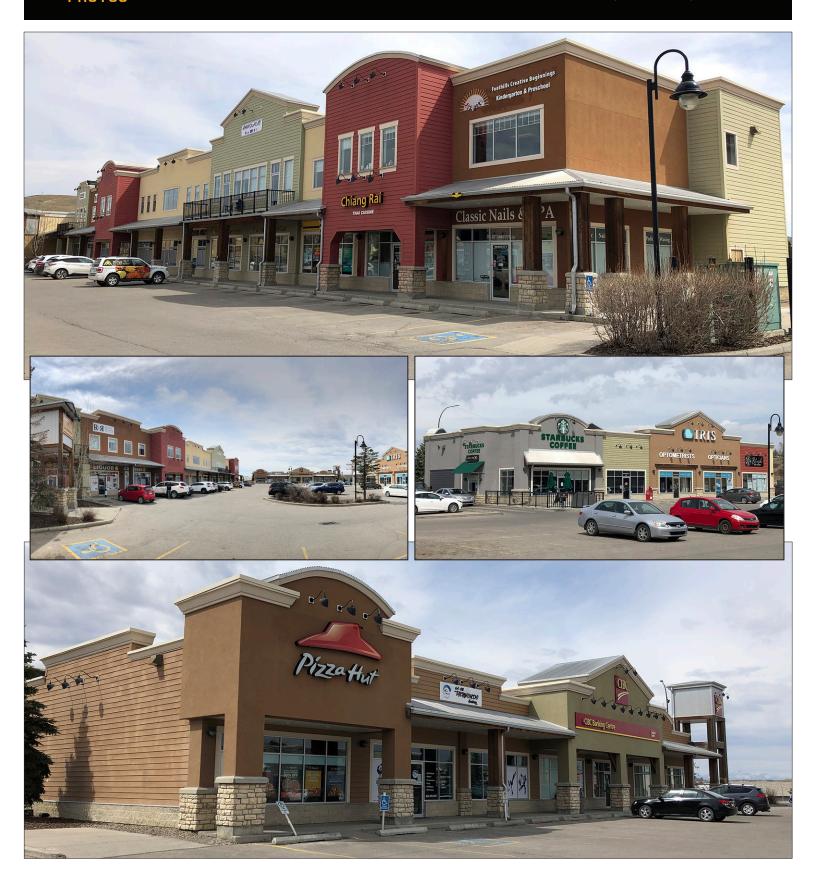

## HIGHLIGHTS

- Cochrane Landing is a 60,000 square foot unenclosed centre with retail and office tenants anchored by Shoppers Drug Mart, CIBC and Starbucks.
- This is a dominant center within the Downtown Commercial trade area.
- The Centre's significance in the marketing place is supported by the tenants strong sales. Constructed approximately 10 years ago, the architectural design remains relevant and attractive.

120  $5^{\rm th}$  Avenue West, Cochrane, AB

Pizza Hut
Taekwondo Academy
CIBC
Starbucks
Iris Optometrist
Blush Hair Studio
Shoppers Drug Mart
Classic Nails
Chaing Restaurant
Money Mart
Mehtab East
Fifth Avenue

Happy Liquor