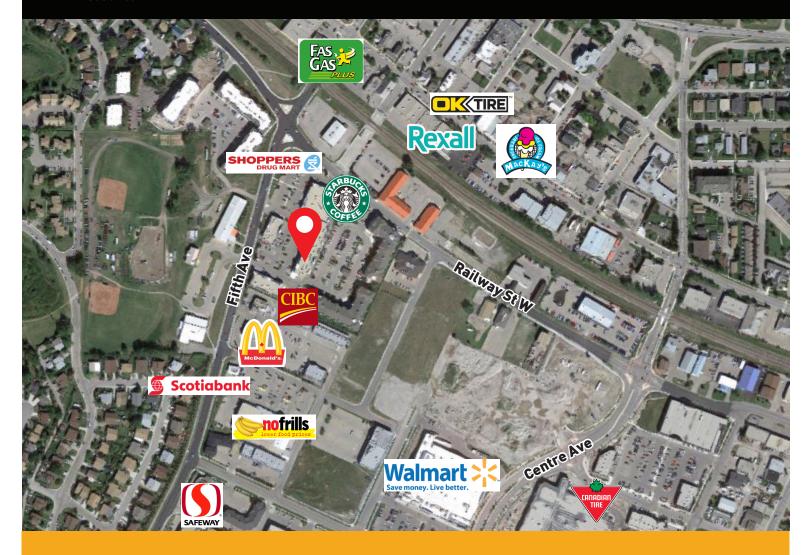

| Office: \$15.02 psf (utilities inclusive) |
| Term:                 | 5 & 10 year                               |
| Available:            | 30 Days                                   |
| Parking:              | Ample shared parking                      |





120  $5^{\rm th}$  Avenue West, Cochrane, AB



Pizza Hut
Taekwondo Academy
CIBC
Starbucks
Iris Optometrist
Blush Hair Studio
Shoppers Drug Mart
Classic Nails
Chaing Restaurant
Money Mart
Mehtab East
Fifth Avenue

Happy Liquor

#### SECOND LEVEL

Synergy Collaborative Health Renew + Refresh Medical Spa Spirit West Energy Lahey Medical Centres SPMI Cochrane Creative Beginnings AMP2Play

















### **HEAD OFFICE**

Suite 300, 1324 – 11 Avenue SW Calgary, Alberta T3C 0M6

Main403.802.6766Toll Free800.750.6766















# **CHOOSE YOUR AVENUE**

Commercial / Residential / Financing / Property Management / Investments

Brandon Lau
Vice President Sales & Leasing
403.708.0730
blau@avenuecommercial.com

This brochure is intended for information purposes only and should not be relied upon for accurate factual information by the recipients hereof.

The information contained herein is based on information which Avenue Commercial deems reliable. The information contained herein is subject to change without notice.



#### **HEAD OFFICE**

Suite 300, 1324 – 11 Avenue SW Calgary, Alberta T3C 0M6

 Main
 403.802.6766

 Toll Free
 800.750.6766