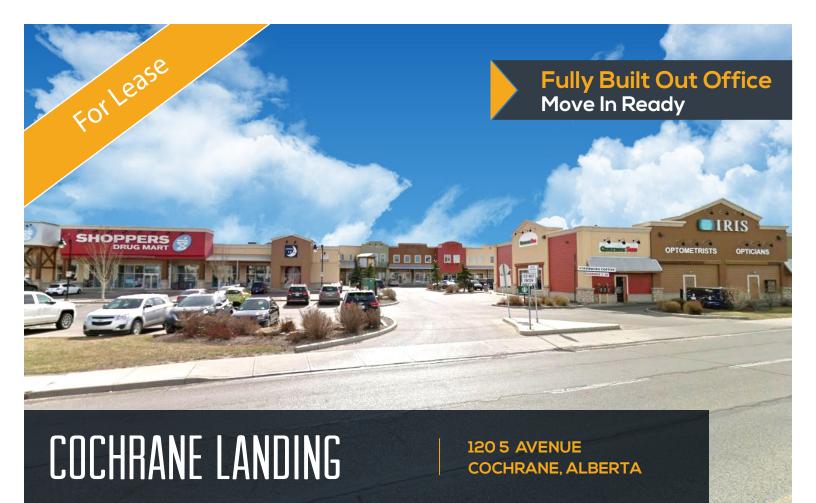

## HIGHLIGHTS

- Cochrane Landing is a 60,000 square foot unenclosed centre with retail and office tenants anchored by Shoppers Drug Mart, CIBC and Starbucks.
- This is a dominant center within the Downtown Commercial trade area.
- The Centre's significance in the marketing place is supported by the tenants strong sales. Constructed approximately 10 years ago, the architectural design remains relevant and attractive.

120  $5^{\rm th}$  Avenue West, Cochrane, AB

Pizza Hut
Taekwondo Academy
CIBC
Starbucks
Iris Optometrist
Blush Hair Studio
Shoppers Drug Mart
Classic Nails
Chaing Restaurant
Money Mart
Mehtab East
Fifth Avenue