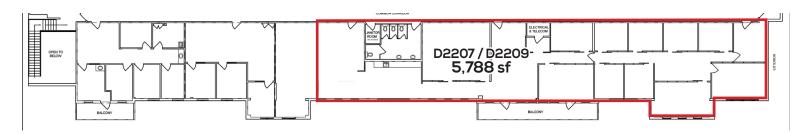

## PROPERTY DESCRIPTION

| Therefore Description |                                           |
|-----------------------|-------------------------------------------|
| Rates:                | Market                                    |
| Office Size:          | D 2207 / D 2209 - 5,788 sq. ft.           |
| Op. Costs:            | Office: \$15.02 psf (utilities inclusive) |
| Term:                 | 5 & 10 year                               |
| Available:            | 30 Days                                   |
| Parking:              | Ample shared parking                      |