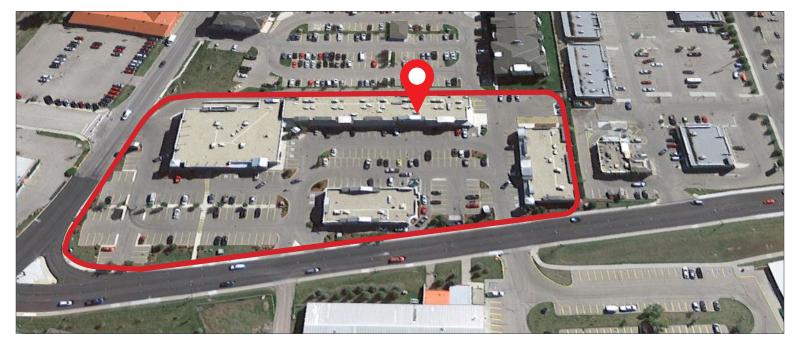

## HIGHLIGHTS

- Cochrane Landing is a 60,000 square foot unenclosed centre with retail and office tenants anchored by Shoppers Drug Mart, CIBC and Starbucks.
- This is a dominant center within the Downtown Commercial trade area.
- The Centre's significance in the marketing place is supported by the tenants strong sales. Constructed approximately 10 years ago, the architectural design remains relevant and attractive.

120  $5^{\rm th}$  Avenue West, Cochrane, AB

Pizza Hut
Taekwondo Academy
CIBC
Starbucks
Iris Optometrist
Blush Hair Studio
Shoppers Drug Mart
Classic Nails
Chaing Restaurant
Money Mart
Mehtab East
Fifth Avenue