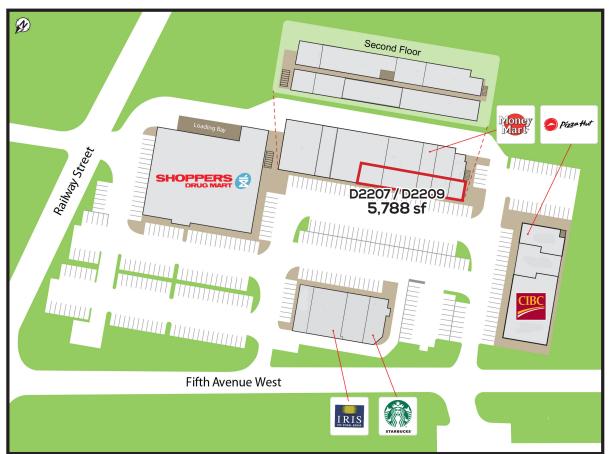

## PROPERTY DESCRIPTION

| Therefore Description |                                           |
|-----------------------|-------------------------------------------|
| Rates:                | Market                                    |
| Office Size:          | D 2207 / D 2209 - 5,788 sq. ft.           |
| Op. Costs:            | Office: \$15.02 psf (utilities inclusive) |
| Term:                 | 5 & 10 year                               |
| Available:            | 30 Days                                   |
| Parking:              | Ample shared parking                      |

120  $5^{\rm th}$  Avenue West, Cochrane, AB

Pizza Hut
Taekwondo Academy
CIBC
Starbucks
Iris Optometrist
Blush Hair Studio
Shoppers Drug Mart
Classic Nails
Chaing Restaurant
Money Mart
Mehtab East
Fifth Avenue

Happy Liquor

#### SECOND LEVEL

Synergy Collaborative Health Renew + Refresh Medical Spa Spirit West Energy Lahey Medical Centres SPMI Cochrane Creative Beginnings AMP2Play