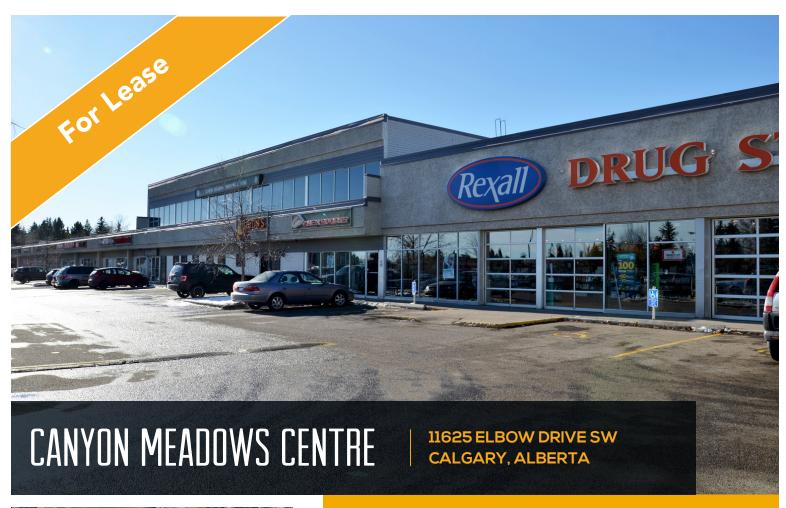

## HIGHLIGHTS

- Easy access, egress to Anderson Drive and Elbow Drive
- Located next to Dr. EP Scarlett Highschool, Canyon Meadows Aquatic & Fitness Centre
- Close by amenities include Canyon Meadows Golf Club, Fish Creek Park, and off-leash parks
- Existing tenants mix include: Rexall, Austin's Bar & Grill, Subway,
   A-Plus Convenience, Pita Stop, Liquor Store, Dollar Store, Bakery,
   Pizza, Vietnamese Restaurant, Chinese Restaurant, Hair Salon, Nails
   Salon and Office
- Long term pad site opportunity available