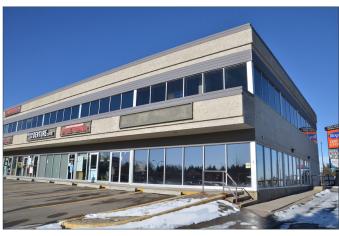

## HIGHLIGHTS

- Easy access, egress to Anderson Drive and Elbow Drive
- Located next to Dr. EP Scarlett Highschool, Canyon Meadows Aquatic & Fitness Centre
- Close by amenities include Canyon Meadows Golf Club, Fish Creek Park, and off-leash parks
- Existing tenants mix include: Rexall, Austin's Bar & Grill, Subway,
   A-Plus Convenience, Pita Stop, Liquor Store, Dollar Store, Bakery,
   Pizza, Vietnamese Restaurant, Chinese Restaurant, Hair Salon, Nails
   Salon and Office
- Long term pad site opportunity available