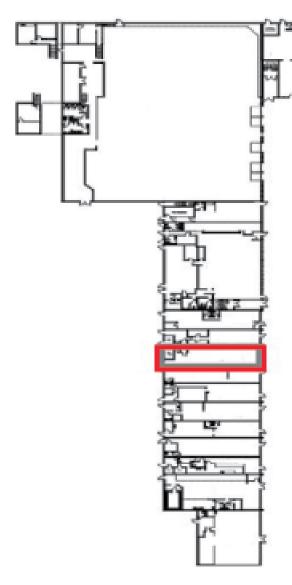

### PROPERTY DESCRIPTION

Sizes Available: Main Floor Unit 8: 1,033 sq. ft. 2nd floor - Up to 4,800 sq. ft.

Rent: Market

**Term:** 5 - 10 years

**Op. Costs:** \$16.01 psf (est.)

HEAD OFFICE

Suite 300, 1324 – 11 Avenue SW Calgary, Alberta T3C 0M6 Toll Free 1.800.750.6766 AvenueCommercial.com