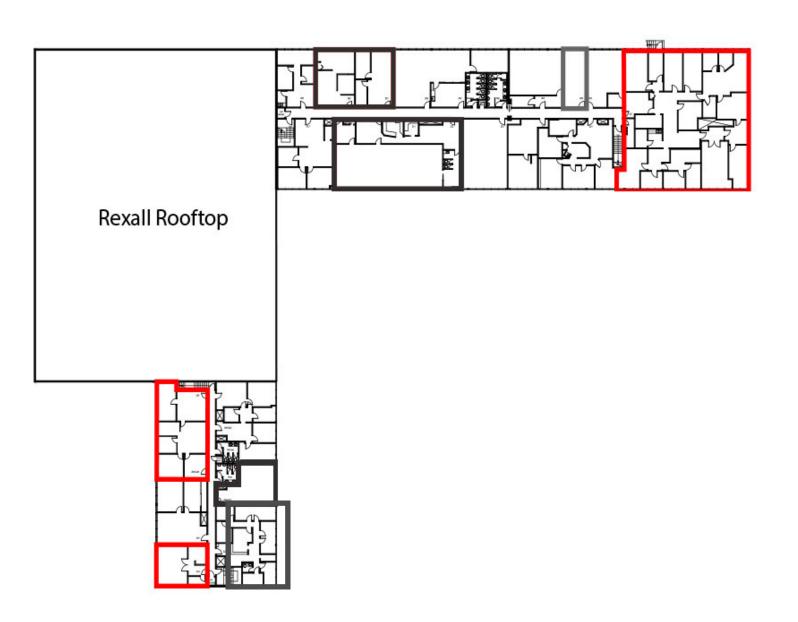

### PROPERTY DESCRIPTION

Sizes Available: Main Floor Unit 8: 1,033 sq. ft. 2nd floor - Up to 4,800 sq. ft.

Rent: Market

**Term:** 5 - 10 years

**Op. Costs:** \$16.01 psf (est.)

HEAD OFFICE

Suite 300, 1324 – 11 Avenue SW Calgary, Alberta T3C 0M6 Toll Free 1.800.750.6766 AvenueCommercial.com