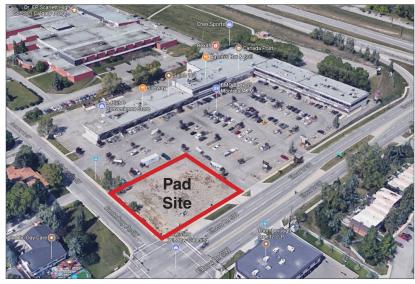

## HIGHLIGHTS

- Easy access, egress to Anderson Drive and Elbow Drive
- Located next to Dr. EP Scarlett Highschool, Canyon Meadows Aquatic & Fitness Centre
- Close by amenities include Canyon Meadows Golf Club, Fish Creek Park, and off-leash parks
- Existing tenants mix include: Rexall, Austin's Bar & Grill, Subway,
   A-Plus Convenience, Pita Stop, Liquor Store, Dollar Store, Bakery,
   Pizza, Vietnamese Restaurant, Chinese Restaurant, Hair Salon, Nails
   Salon and Office
- Long term pad site opportunity available

#### **HEAD OFFICE**

Suite 300, 1324 – 11 Avenue SW Calgary, Alberta T3C 0M6

Main403.802.6766Toll Free800.750.6766

AvenueCommercial.com

Pad Site