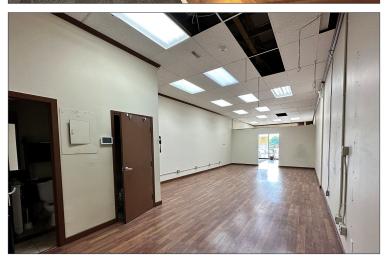

### PROPERTY DESCRIPTION

Sizes Available: Main Floor Unit 8: 1,033 sq. ft. 2nd floor - Up to 4,800 sq. ft.

Rent: Market

**Term:** 5 - 10 years

**Op. Costs:** \$16.01 psf (est.)

HEAD OFFICE

Suite 300, 1324 – 11 Avenue SW Calgary, Alberta T3C 0M6 Toll Free 1.800.750.6766 AvenueCommercial.com