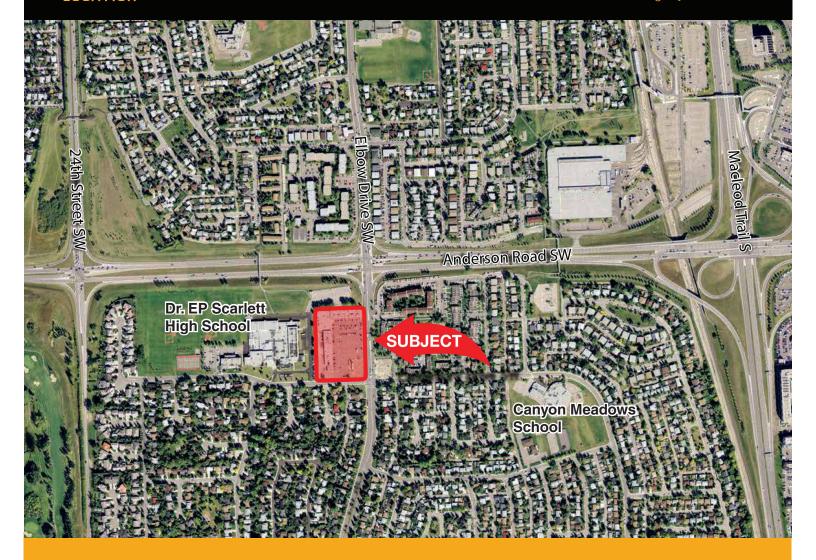

## HIGHLIGHTS

- Easy access, egress to Anderson Drive and Elbow Drive
- Located next to Dr. EP Scarlett Highschool, Canyon Meadows Aquatic & Fitness Centre
- Close by amenities include Canyon Meadows Golf Club, Fish Creek Park, and off-leash parks
- Existing tenants mix include: Rexall, Austin's Bar & Grill, Subway,
   A-Plus Convenience, Pita Stop, Liquor Store, Dollar Store, Bakery,
   Pizza, Vietnamese Restaurant, Chinese Restaurant, Hair Salon, Nails
   Salon and Office
- Long term pad site opportunity available