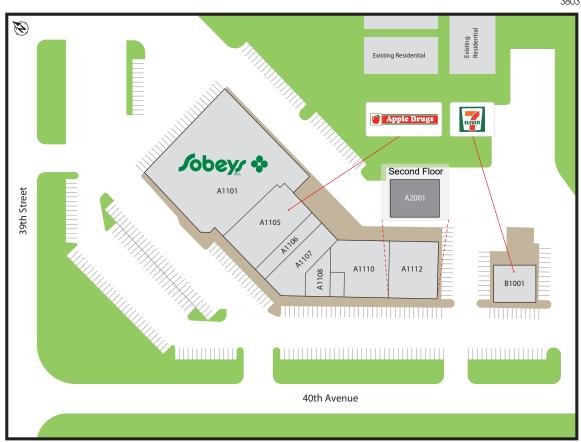

# HIGHLIGHTS

- Grocery/pharmacy-anchored shopping centre, located in Red Deer's developing east end
- 97% leased to strong mix of tenants including IGA and 7-Eleven
- Low vacancy only 2 units remaining
- High exposure site at the intersection of 40th Avenue and 39th Street
- Access to over 7,300 people within a 1km radius

## PROPERTY DESCRIPTION

| Lease Rate: | Market                                              |
|-------------|-----------------------------------------------------|
| Op Costs:   | \$10.00 psf TBV                                     |
| Size:       | Main Floor: 2,606 sq. ft.<br>2nd Floor: 967 sq. ft. |
| Available:  | Main: March 2024<br>2nd Floor: Immediately          |
| Parking:    | Ample, shared                                       |