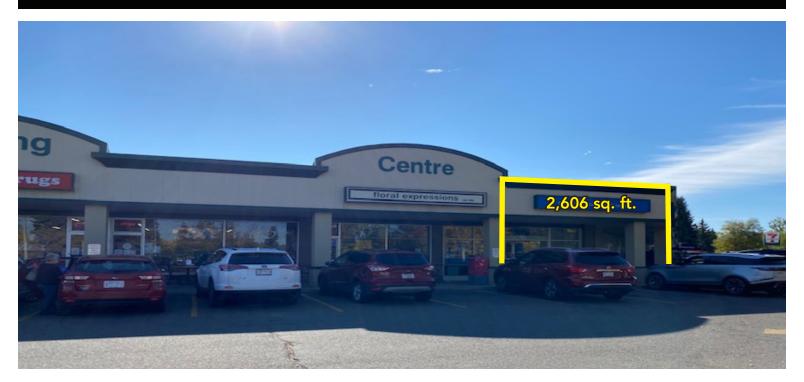

## PROPERTY DESCRIPTION

| Lease Rate: | Market                                              |
|-------------|-----------------------------------------------------|
| Op Costs:   | \$10.00 psf TBV                                     |
| Size:       | Main Floor: 2,606 sq. ft.<br>2nd Floor: 967 sq. ft. |
| Available:  | Main: March 2024<br>2nd Floor: Immediately          |
| Parking:    | Ample, shared                                       |