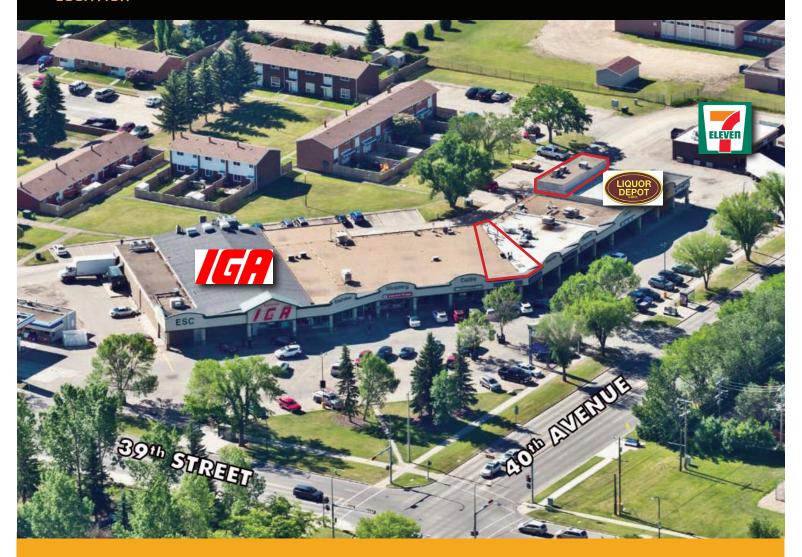

# HIGHLIGHTS

- Grocery/pharmacy-anchored shopping centre, located in Red Deer's developing east end
- 97% leased to strong mix of tenants including IGA and 7-Eleven
- Low vacancy only 2 units remaining
- High exposure site at the intersection of 40th Avenue and 39th Street
- Access to over 7,300 people within a 1km radius

## **EASTVIEW CENTRE**

3803 - 3903 40TH AVENUE, Red Deer, AB