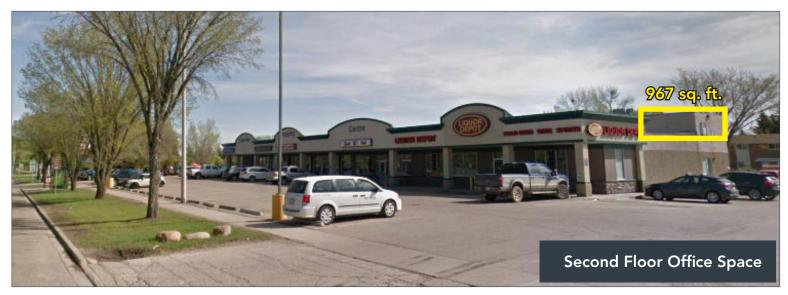

## PROPERTY DESCRIPTION

| Lease Rate: | Market                                              |
|-------------|-----------------------------------------------------|
| Op Costs:   | \$10.00 psf TBV                                     |
| Size:       | Main Floor: 2,606 sq. ft.<br>2nd Floor: 967 sq. ft. |
| Available:  | Main: March 2024<br>2nd Floor: Immediately          |
| Parking:    | Ample, shared                                       |

## **EASTVIEW CENTRE**

3803 - 3903 40TH AVENUE, Red Deer, AB