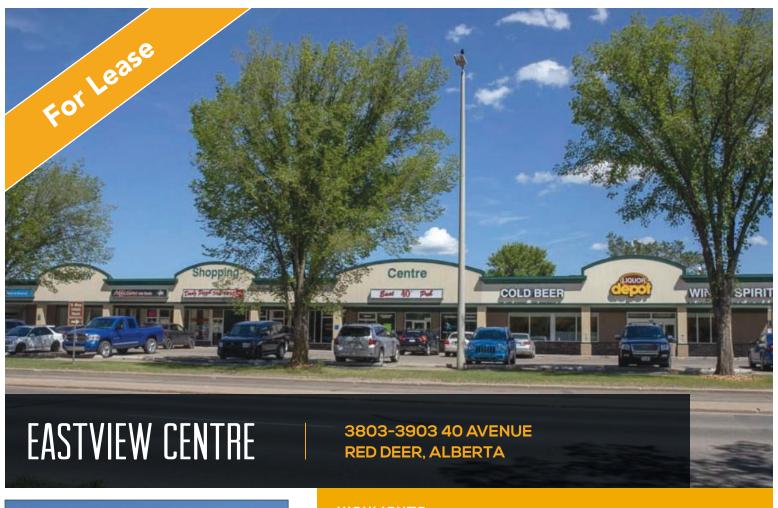

# HIGHLIGHTS

- Grocery/pharmacy-anchored shopping centre, located in Red Deer's developing east end
- 97% leased to strong mix of tenants including IGA and 7-Eleven
- Low vacancy only 2 units remaining
- High exposure site at the intersection of 40th Avenue and 39th Street
- Access to over 7,300 people within a 1km radius

# **DEMOGRAPHICS**Red Deer





128,750 (2020 est.)

Median Age

Household Income \$117,654

## PROPERTY DESCRIPTION

| Lease Rate: | Market                                              |
|-------------|-----------------------------------------------------|
| Op Costs:   | \$10.00 psf TBV                                     |
| Size:       | Main Floor: 2,606 sq. ft.<br>2nd Floor: 967 sq. ft. |
| Available:  | Main: March 2024<br>2nd Floor: Immediately          |
|