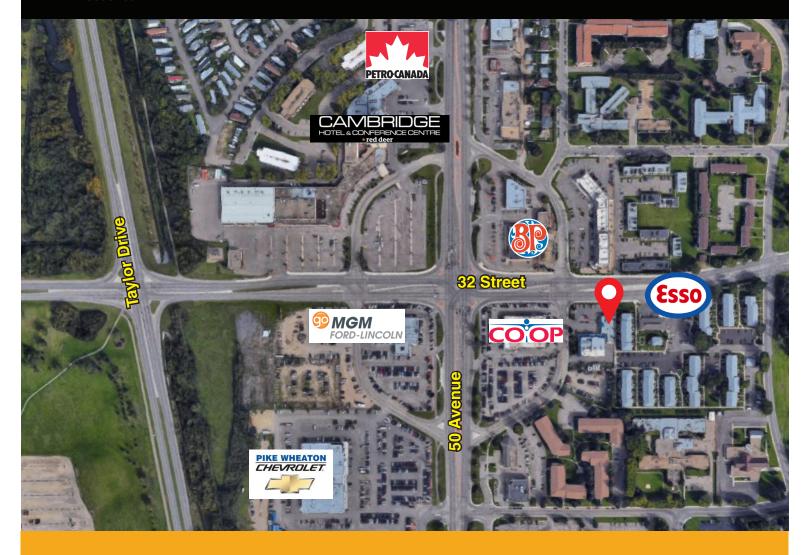

## HIGHLIGHTS

- Excellent opportunity to open your business on the corner of 32 Street and 50 Avenue with excellent exposure and signage availability
- Tenants include Liquor Depot and Dino's Pizza and Pasta
- Easy to access main roads and highways with lots of passing traffic
- Lots of passing traffic
- Surrounded by lots of residential roof tops