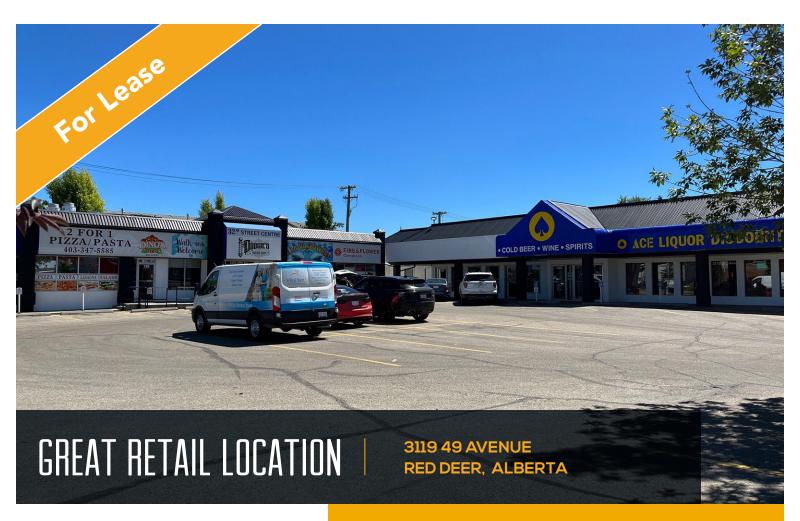

## HIGHLIGHTS

- Excellent opportunity to open your business on the corner of 32 Street and 50 Avenue with excellent exposure and signage availability
- Tenants include Liquor Depot and Dino's Pizza and Pasta
- Easy to access main roads and highways with lots of passing traffic
- Lots of passing traffic
- Surrounded by lots of residential roof tops

### PROPERTY DESCRIPTION

| Rate:      | Market                   |
|------------|--------------------------|
| Op Costs:  | \$10.69 psf (est.)       |
| Size:      | Unit 140B: 1,770 sq. ft. |
| Available: | Immediately              |
| Term:      | 3 - 5 years +            |