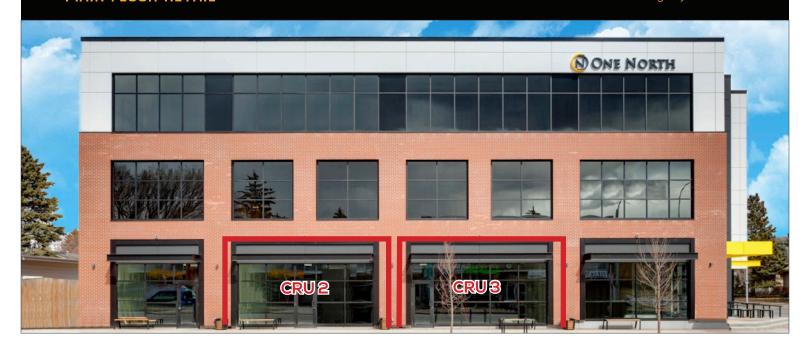

Main Floor Retail

Sizes Available: CRU #2: 1,673 sq. ft.

CRU #3: 1,825 sq. ft.

2nd Floor: 3,558 sq. ft. (demisable to two 1,780 units)

Unit 205: 550 sq. ft.

Parking: Ample underground and street parking

Available: **Immediately** 