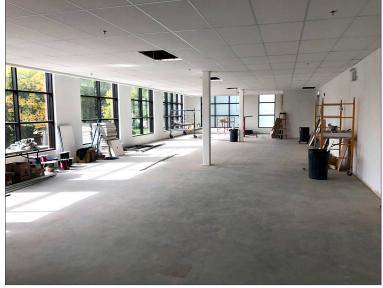

Main Floor Retail

Sizes Available: CRU #2: 1,673 sq. ft.

CRU #3: 1,825 sq. ft.

2nd Floor: 3,558 sq. ft. (demisable to two 1,780 units)

Unit 205: 550 sq. ft.

Parking: Ample underground and street parking

Available: **Immediately** 