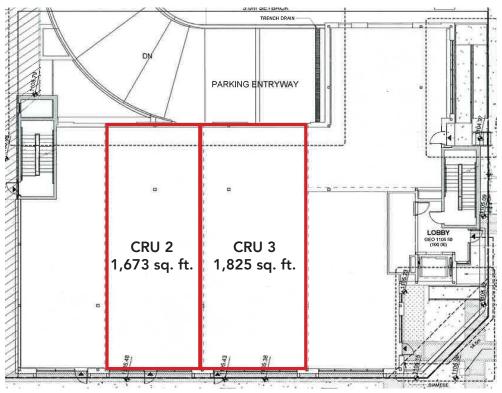

Main Floor Retail

Sizes Available: CRU #2: 1,673 sq. ft.

CRU #3: 1,825 sq. ft.

2nd Floor: 3,558 sq. ft. (demisable to two 1,780 units)

Unit 205: 550 sq. ft.

Parking: Ample underground and street parking

Available: **Immediately** 