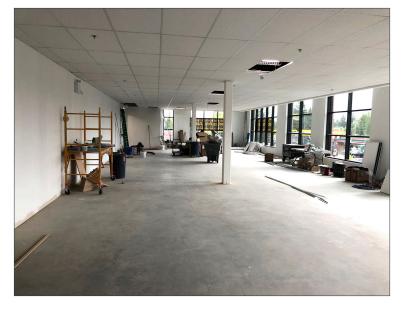

Main Floor Retail

Sizes Available: CRU #2: 1,673 sq. ft.

CRU #3: 1,825 sq. ft.

2nd Floor: 3,558 sq. ft. (demisable to two 1,780 units)

Unit 205: 550 sq. ft.

Parking: Ample underground and street parking

Available: **Immediately** 