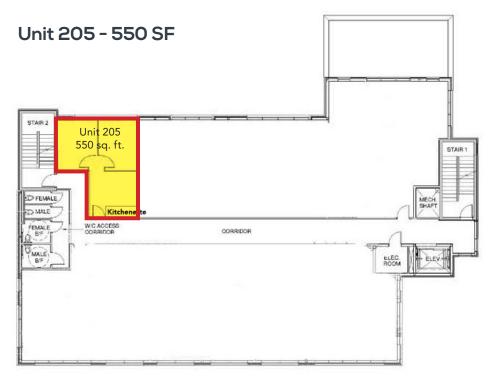

Main Floor Retail

Sizes Available: CRU #2: 1,673 sq. ft.

CRU #3: 1,825 sq. ft.

2nd Floor: 3,558 sq. ft. (demisable to two 1,780 units)

Unit 205: 550 sq. ft.

Parking: Ample underground and street parking

Available: **Immediately** 