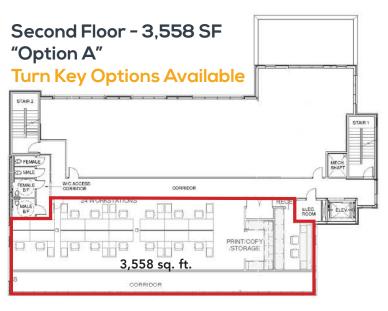

Main Floor Retail

Sizes Available: CRU #2: 1,673 sq. ft.

CRU #3: 1,825 sq. ft.

2nd Floor: 3,558 sq. ft. (demisable to two 1,780 units)

Unit 205: 550 sq. ft.

Parking: Ample underground and street parking

Available: **Immediately** 