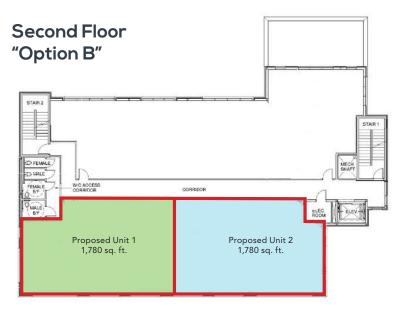

Main Floor Retail

Sizes Available: CRU #2: 1,673 sq. ft.

CRU #3: 1,825 sq. ft.

2nd Floor: 3,558 sq. ft. (demisable to two 1,780 units)

Unit 205: 550 sq. ft.

Parking: Ample underground and street parking

Available: **Immediately** 