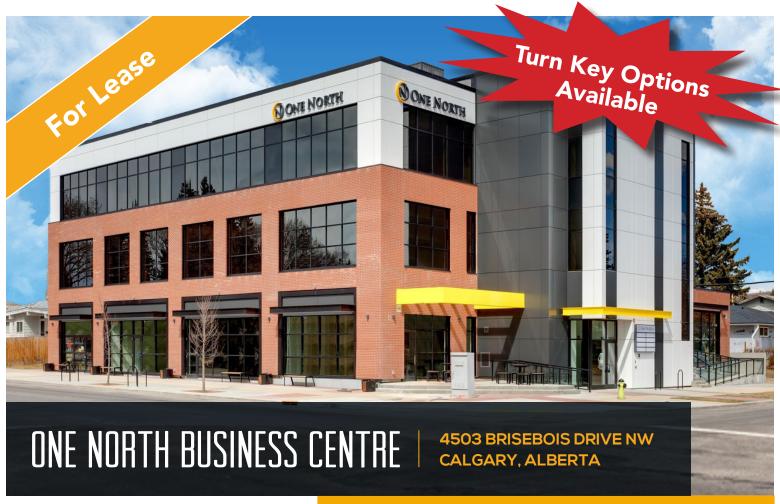

# HIGHLIGHTS

- One North Business Centre is located right in the heart of the wellestablished neighbourhood of Brentwood. With a high walk score and good proximity to transit routes, this building provides a highly desirable location for a variety of retail or office users.
- Minimum demisable 1,200 square feet
- Newly bullt Class "A" office and retail building
- Within close proximity to the University of Calgary
- Ample underground parking for tenants and visitors