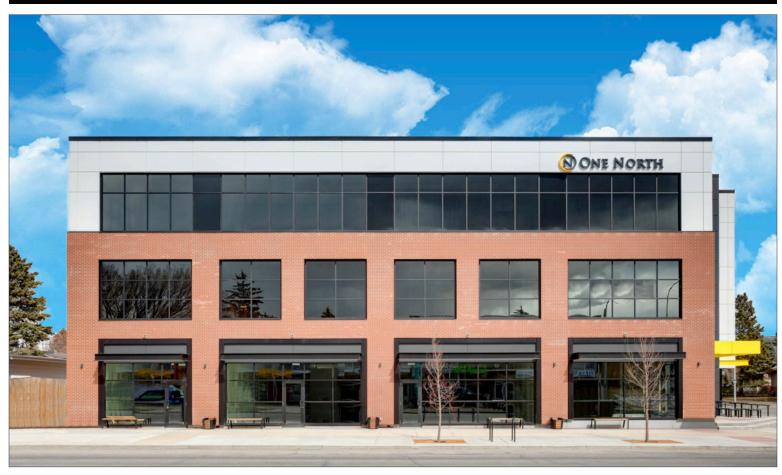

# HIGHLIGHTS

- One North Business Centre is located right in the heart of the wellestablished neighbourhood of Brentwood. With a high walk score and good proximity to transit routes, this building provides a highly desirable location for a variety of retail or office users.
- Minimum demisable 1,200 square feet
- Newly bullt Class "A" office and retail building
- Within close proximity to the University of Calgary
- Ample underground parking for tenants and visitors