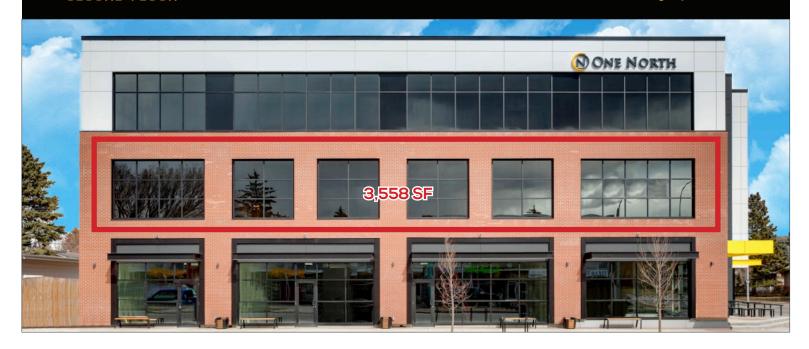

Main Floor Retail

Sizes Available: CRU #2: 1,673 sq. ft.

CRU #3: 1,825 sq. ft.

2nd Floor: 3,558 sq. ft. (demisable to two 1,780 units)

Unit 205: 550 sq. ft.

Parking: Ample underground and street parking

Available: **Immediately** 