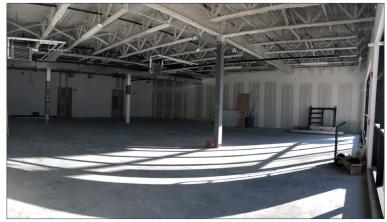

Main Floor Retail

Sizes Available: CRU #2: 1,673 sq. ft.

CRU #3: 1,825 sq. ft.

2nd Floor: 3,558 sq. ft. (demisable to two 1,780 units)

Unit 205: 550 sq. ft.

Parking: Ample underground and street parking

Available: **Immediately** 