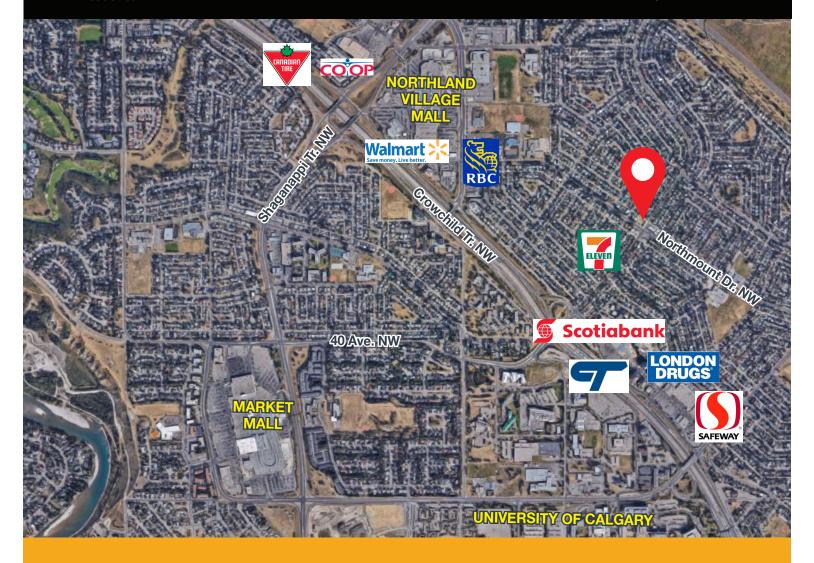

# HIGHLIGHTS

- One North Business Centre is located right in the heart of the wellestablished neighbourhood of Brentwood. With a high walk score and good proximity to transit routes, this building provides a highly desirable location for a variety of retail or office users.
- Minimum demisable 1,200 square feet
- Newly bullt Class "A" office and retail building
- Within close proximity to the University of Calgary
- Ample underground parking for tenants and visitors