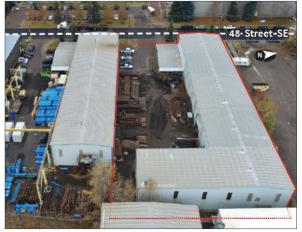

# HIGHLIGHTS

- Clear span shop with multiple overhead cranes
- Heavy power
- Freestanding building
- Ideal for fabrication
- Make up air
- L.E.D. lighting in shop

### Crane

1 - 5 Ton 1 - 7 Ton

1 - 10 Ton

Loading

1 Drive In 20'x20' 1 Drive In 8'x8' 2 Drive In 18'x18'

#### **Power**

1,200 Amp 208 Volt 3 Phase

Ceiling 24' Clear (18' under hook)