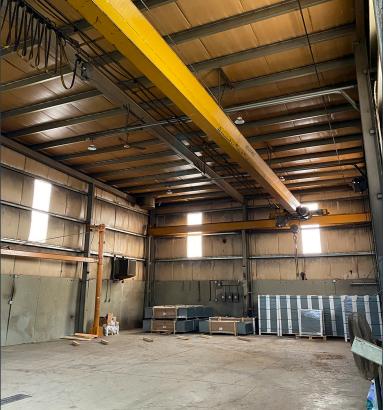

# HIGHLIGHTS

- Clear span shop with multiple overhead cranes
- Heavy power
- Freestanding building
- Ideal for fabrication
- Make up air
- L.E.D. lighting in shop

### Crane

1 - 5 Ton 1 - 7 Ton

1 - 10 Ton

Loading

1 Drive In 20'x20' 1 Drive In 8'x8' 2 Drive In 18'x18'

#### **Power**

1,200 Amp 208 Volt 3 Phase

Ceiling 24' Clear (18' under hook)