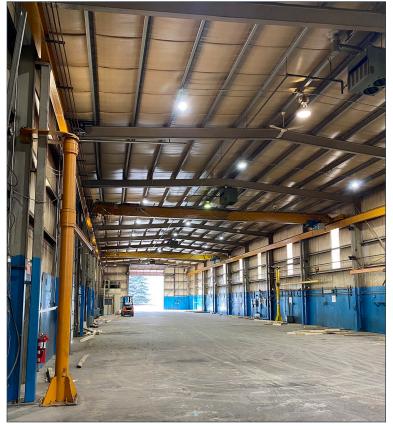

# HIGHLIGHTS

- Clear span shop with multiple overhead cranes
- Heavy power
- Freestanding building
- Ideal for fabrication
- Make up air
- L.E.D. lighting in shop

### Crane

1 - 5 Ton 1 - 7 Ton

1 - 10 Ton

Loading

1 Drive In 20'x20' 1 Drive In 8'x8' 2 Drive In 18'x18'

#### **Power**

1,200 Amp 208 Volt 3 Phase

Ceiling 24' Clear (18' under hook)

## PROPERTY DESCRIPTION

| Total Area:    | 19,420 sq. ft.                          |
|----------------|-----------------------------------------|
| Office Area:   | 1,620 sq. ft.                           |
| Shop:          | 17,800 sq. ft.                          |
| Sublease Rate: | Please contact                          |
| Sublease Term: | Sept 30 2022 (new headlease negotiable) |
| Op. Costs:     | \$2.73 psf est.                         |
| Possession:    | October 1, 2022 (or sooner)             |