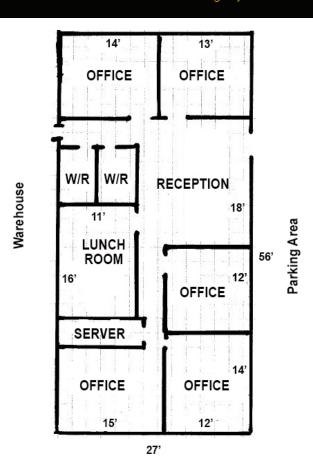

## PROPERTY DESCRIPTION

| Total Area:    | 19,420 sq. ft.                          |
|----------------|-----------------------------------------|
| Office Area:   | 1,620 sq. ft.                           |
| Shop:          | 17,800 sq. ft.                          |
| Sublease Rate: | Please contact                          |
| Sublease Term: | Sept 30 2022 (new headlease negotiable) |
| Op. Costs:     | \$2.73 psf est.                         |
| Possession:    | October 1, 2022 (or sooner)             |