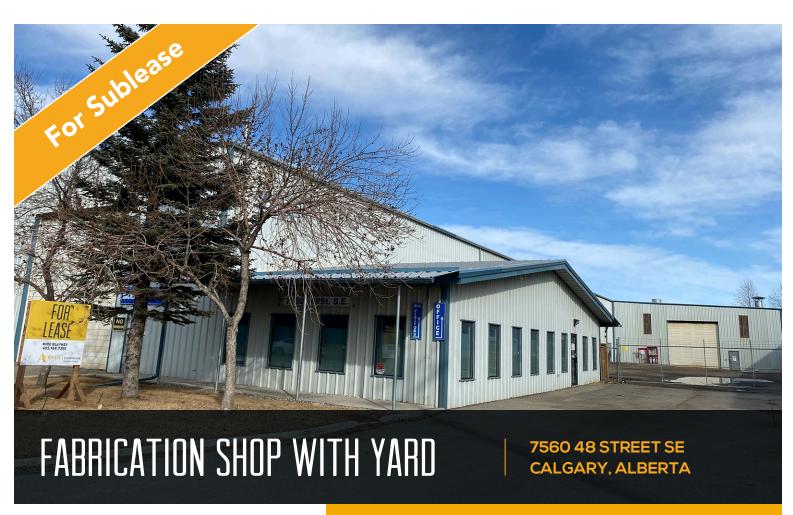

## PROPERTY DESCRIPTION

| Total Area:    | 19,420 sq. ft.                          |
|----------------|-----------------------------------------|
| Office Area:   | 1,620 sq. ft.                           |
| Shop:          | 17,800 sq. ft.                          |
| Sublease Rate: | Please contact                          |
| Sublease Term: | Sept 30 2022 (new headlease negotiable) |
| Op. Costs:     | \$2.73 psf est.                         |
| Possession:    | October 1, 2022 (or sooner)             |