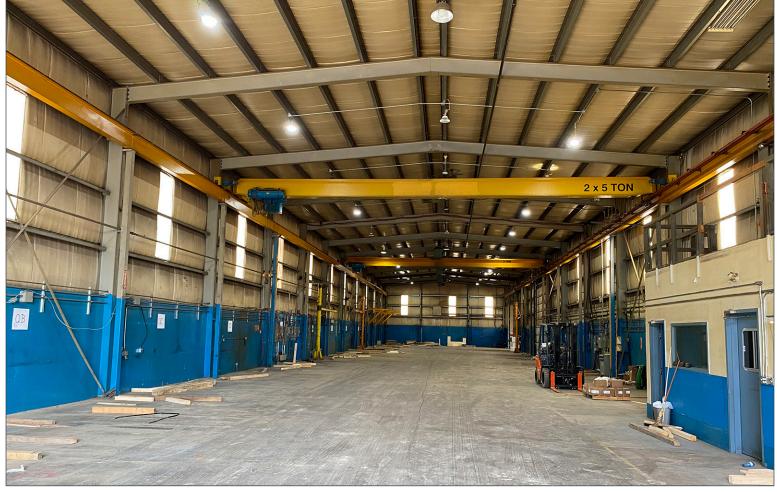

# HIGHLIGHTS

- Clear span shop with multiple overhead cranes
- Heavy power
- Freestanding building
- Ideal for fabrication
- Make up air
- L.E.D. lighting in shop

### Crane

1 - 5 Ton 1 - 7 Ton

1 - 10 Ton

Loading

1 Drive In 20'x20' 1 Drive In 8'x8' 2 Drive In 18'x18'

#### **Power**

1,200 Amp 208 Volt 3 Phase

Ceiling 24' Clear (18' under hook)