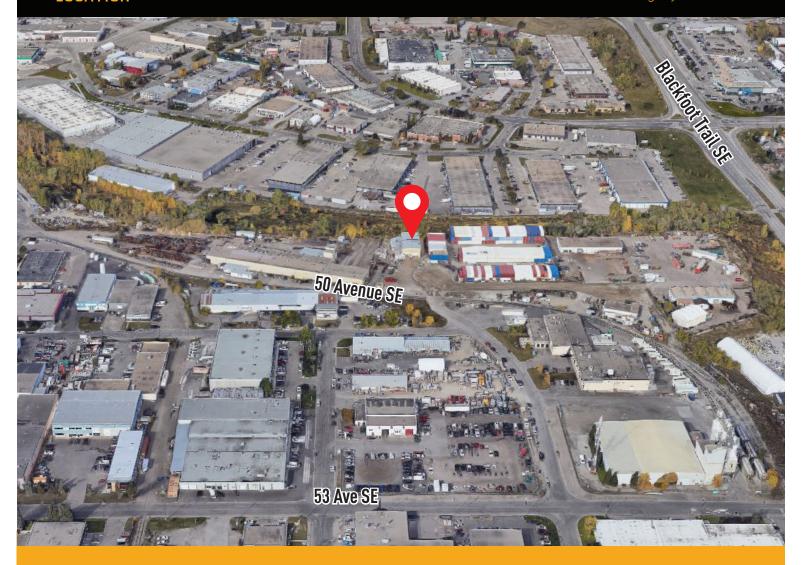

# FREE STANDING SHOP

**590 51 AVENUE SE** CALGARY, ALBERTA



### HIGHLIGHTS

- Rare I-H Zoning (Industrial Heavy)
- 2 bay shop with office and yard
- Sublease term ends March 31, 2024

## PROPERTY DESCRIPTION

**Lease Rate:** \$9.00 psf

Op. Costs: \$2.66 psf

Rentable Area: Office: 1,663 sq. ft.

> Shop: 3,159 sq. ft. Total: 4,822 sq. ft.

Site Size: 0.70 acres

Mechanical: Trench Sump

Yard: Can be fenced

Possession: **Immediately** 

# BUILDING DETAILS





200 Amp 3 Phase



Loading Two 12' x 14' Front Drive In

**HEAD OFFICE** Suite 300, 1324 – 11 Avenue SW Calgary, Alberta T3C 0M6 Toll Free 1.800.750.6766

**AvenueCommercial.com** 











#### **HEAD OFFICE**

Suite 300, 1324 – 11 Avenue SW Calgary, Alberta T3C 0M6

Main403.802.6766Toll Free800.750.6766













## **CHOOSE YOUR AVENUE**

Commercial / Residential / Financing / Property Management / Investments

Mike Blayney Vice President, Sales & Leasing 403.969.7355 mblayney@avenuecommercial.com **Tetiana Kacherovska** *Associate* **587.434.6173**tkacherovska@avenuecommercial.com

This brochure is intended for information purposes only and should not be relied upon for accurate factual information by the recipients hereof.

The information contained herein is based on information which Avenue Commercial deems reliable. The information contained herein is subject to change without notice.



**HEAD OFFICE** 

Suite 300, 1324 – 11 Avenue SW Calgary, Alberta T3C 0M6

Main403.802.6766Toll Free800.750.6766