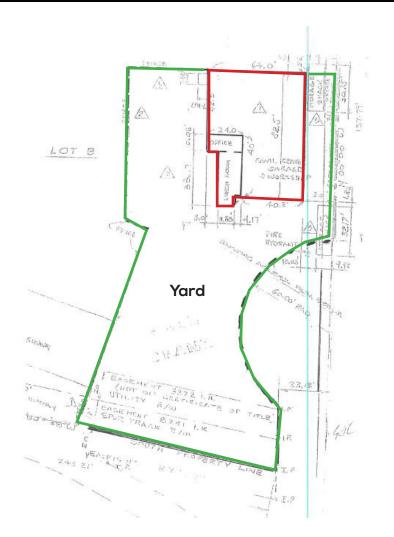

## PROPERTY DESCRIPTION

**Lease Rate:** \$9.00 psf

Op. Costs: \$2.66 psf

Rentable Area: Office: 1,663 sq. ft.

> Shop: 3,159 sq. ft. Total: 4,822 sq. ft.

Site Size: 0.70 acres

Mechanical: Trench Sump

Yard: Can be fenced