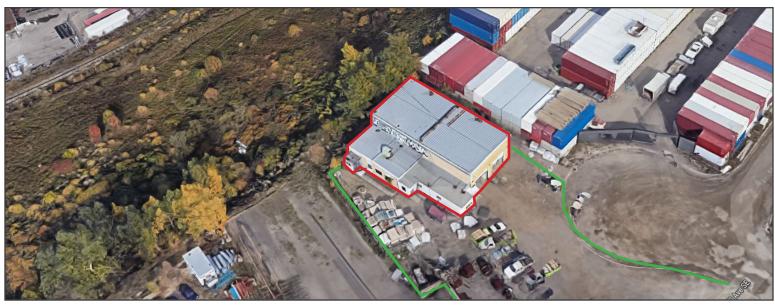

# FREE STANDING SHOP

**590 51 AVENUE SE** CALGARY, ALBERTA

## PROPERTY DESCRIPTION

**Lease Rate:** \$9.00 psf

Op. Costs: \$2.66 psf

Rentable Area: Office: 1,663 sq. ft.

> Shop: 3,159 sq. ft. Total: 4,822 sq. ft.

Site Size: 0.70 acres

Mechanical: Trench Sump

Yard: Can be fenced