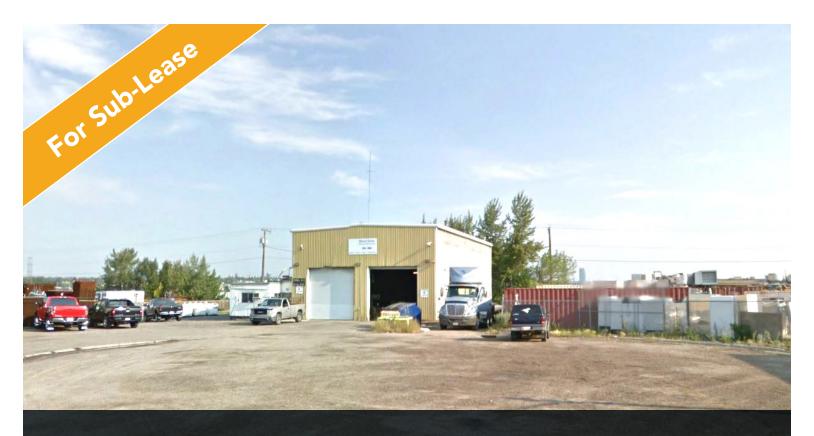

# FREE STANDING SHOP

**590 51 AVENUE SE** CALGARY, ALBERTA

### HIGHLIGHTS

- Rare I-H Zoning (Industrial Heavy)
- 2 bay shop with office and yard
- Sublease term ends March 31, 2024

## PROPERTY DESCRIPTION

**Lease Rate:** \$9.00 psf

Op. Costs: \$2.66 psf

Rentable Area: Office: 1,663 sq. ft.

> Shop: 3,159 sq. ft. Total: 4,822 sq. ft.

Site Size: 0.70 acres

Mechanical: Trench Sump

Yard: Can be fenced