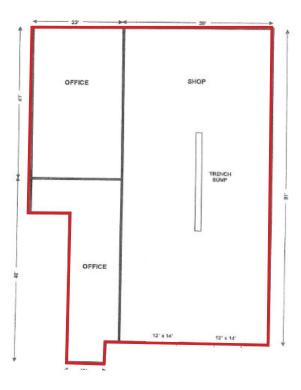

## PROPERTY DESCRIPTION

**Lease Rate:** \$9.00 psf

Op. Costs: \$2.66 psf

Rentable Area: Office: 1,663 sq. ft.

> Shop: 3,159 sq. ft. Total: 4,822 sq. ft.

Site Size: 0.70 acres

Mechanical: Trench Sump

Yard: Can be fenced

# BUILDING DETAILS

200 Amp 3 Phase

Loading Two 12' x 14' Front Drive In

**HEAD OFFICE** Suite 300, 1324 – 11 Avenue SW Calgary, Alberta T3C 0M6 Toll Free 1.800.750.6766

**AvenueCommercial.com** 