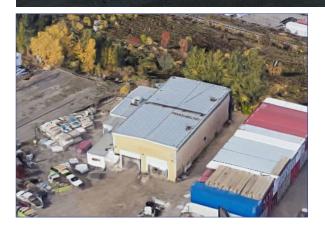

## PROPERTY DESCRIPTION

**Lease Rate:** \$9.00 psf

Op. Costs: \$2.66 psf

Rentable Area: Office: 1,663 sq. ft.

> Shop: 3,159 sq. ft. Total: 4,822 sq. ft.

Site Size: 0.70 acres

Mechanical: Trench Sump

Yard: Can be fenced