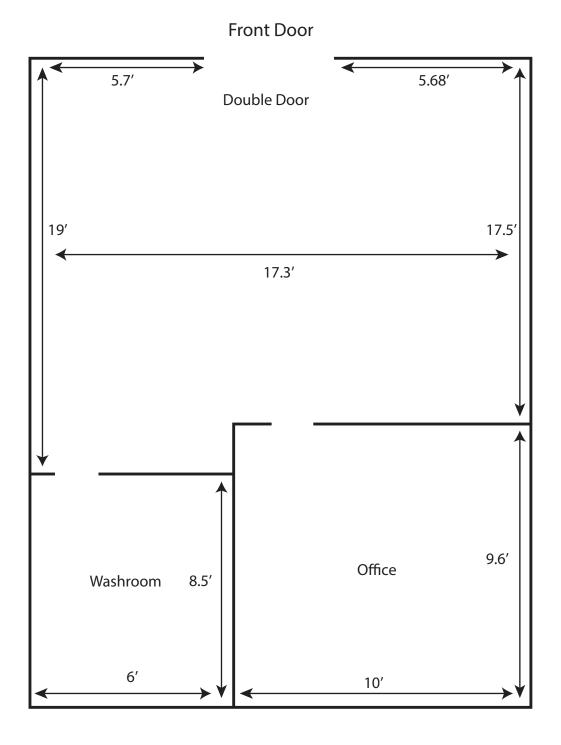

## **PROPERTY DESCRIPTION**

| Net Lease Rate:   | Market                              |
|-------------------|-------------------------------------|
| Op Costs & Taxes: | \$15.42 psf est.                    |
| Sizes:            | 500 sq. ft. +/-                     |
| Parking:          | Surace parking stalls for customers |
| Available:        | Immediate                           |