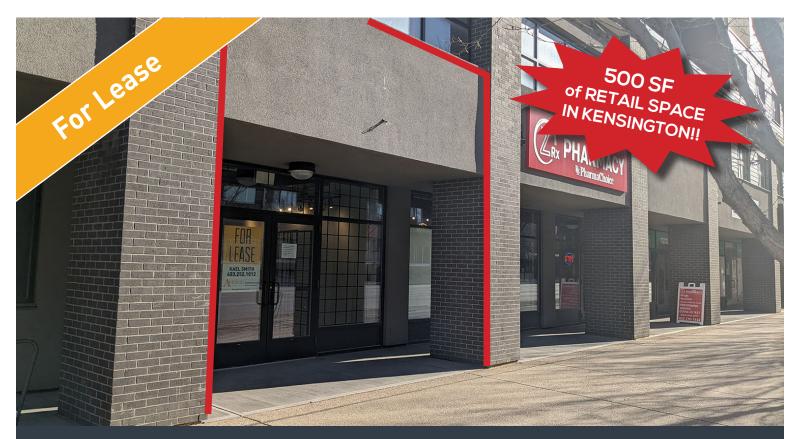

# **GREAT KENSINGTON LOCATION**

### 45414 STREET NW CALGARY, ALBERTA

## HIGHLIGHTS

- High exposure, high traffic location on 14th Street NW.
- Strong demographics affluent, high density area.
- Located within the west edge of Kensington.
- Newer, high quality construction.
- Large signage space facing 14th Street NW.

## **PROPERTY DESCRIPTION**

| Net Lease Rate:   | Market                              |
|-------------------|-------------------------------------|
| Op Costs & Taxes: | \$15.42 psf est.                    |
| Sizes:            | 500 sq. ft. +/-                     |
| Parking:          | Surace parking stalls for customers |
| Available:        | Immediate                           |