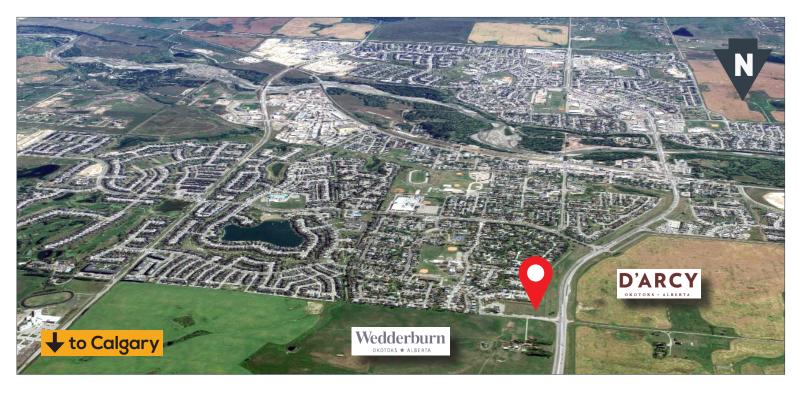

### HIGHLIGHTS

- Gateway location first retail offering on the way into Okotoks
- Strong demographics with predominately young families and high household incomes
- Convenient access via all-turns entrance off Banister Gate
- Exceptional visibility and access to Highway 2A
- Key location at North end of Okotoks, on North "to work" side of highway
- Strong surrounding traffic drivers including Recreation Centre, Holy Cross Church and D'Arcy Ranch Golf Club
- Pad site with drive thru opportunity