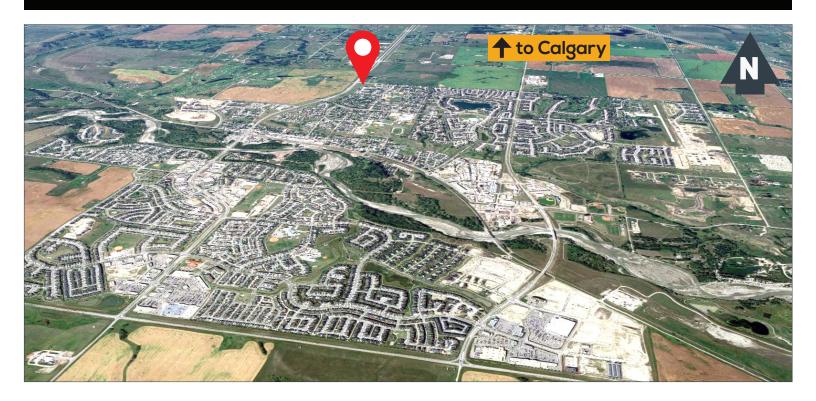

### HIGHLIGHTS

- Gateway location first retail offering on the way into Okotoks
- Strong demographics with predominately young families and high household incomes
- Convenient access via all-turns entrance off Banister Gate
- Exceptional visibility and access to Highway 2A
- Key location at North end of Okotoks, on North "to work" side of highway
- Strong surrounding traffic drivers including Recreation Centre, Holy Cross Church and D'Arcy Ranch Golf Club
- Pad site with drive thru opportunity