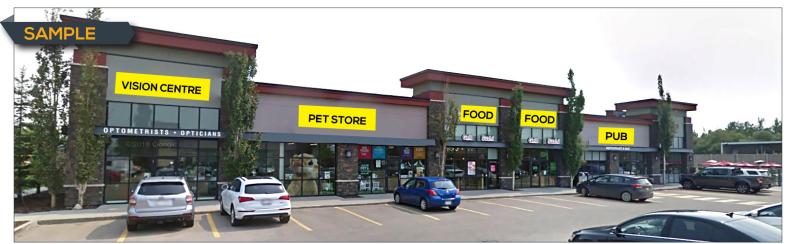

Strong demographics with predominately young families and high household incomes
- Convenient access via all-turns entrance off Banister Gate
- Exceptional visibility and access to Highway 2A
- Key location at North end of Okotoks, on North "to work" side of highway
- Strong surrounding traffic drivers including Recreation Centre, Holy Cross Church and D'Arcy Ranch Golf Club
- Pad site with drive thru opportunity

### PROPERTY DESCRIPTION

| Rent:          | Market                 |
|----------------|------------------------|
| Op. Costs:     | TBD                    |
| Rentable Area: | 1,000 - 25,000 sq. ft. |
| Parking:       | TBD                    |

HEAD OFFICE
Suite 300, 1324 – 11 Avenue SW
Calgary, Alberta T3C 0M6
Toll Free 1.800.750.6766
AvenueCommercial.com



## PHOTOS

















#### **HEAD OFFICE**

Suite 300, 1324 – 11 Avenue SW Calgary, Alberta T3C 0M6

Main403.802.6766Toll Free800.750.6766













# CHOOSE YOUR AVENUE

Commercial / Residential / Financing / Property Management / Investments

Brandon Lau
Vice President
403.708.0730
blau@avenuecommercial.com

Kael Smith
Senior Associate
403.681.2022
ksmith@avenuecommercial.com

This brochure is intended for information purposes only and should not be relied upon for accurate factual information by the recipients hereof.
The information contained herein is based on information which Avenue Commercial deems reliable. The information contained herein is subject to change without notice



#### **HEAD OFFICE**

Suite 300, 1324 – 11 Avenue SW Calgary, Alberta T3C 0M6

Main 403.802.6766 Toll Free \$\$\$