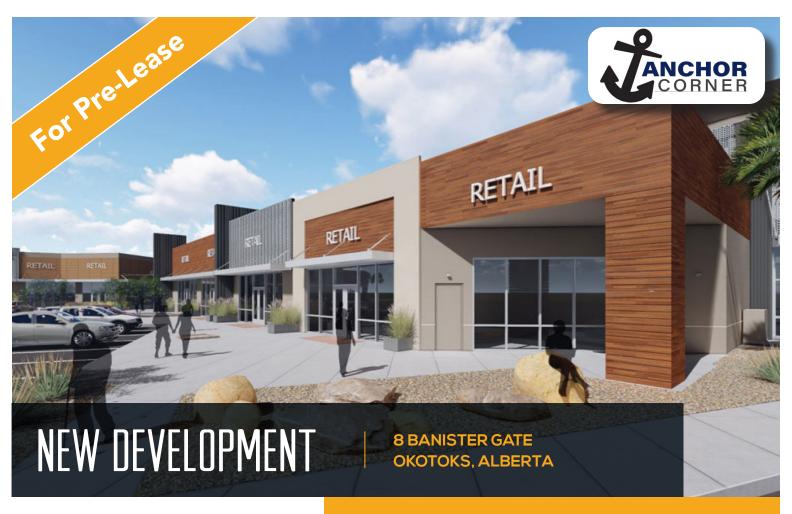

### HIGHLIGHTS

- Gateway location first retail offering on the way into Okotoks
- Strong demographics with predominately young families and high household incomes
- Convenient access via all-turns entrance off Banister Gate
- Exceptional visibility and access to Highway 2A
- Key location at North end of Okotoks, on North "to work" side of highway
- Strong surrounding traffic drivers including Recreation Centre, Holy Cross Church and D'Arcy Ranch Golf Club
- Pad site with drive thru opportunity