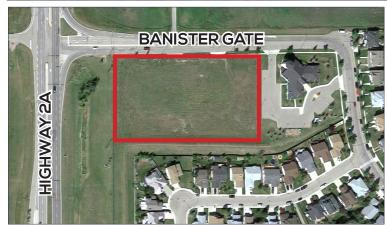

### HIGHLIGHTS

- Gateway location first retail offering on the way into Okotoks
- Strong demographics with predominately young families and high household incomes
- Convenient access via all-turns entrance off Banister Gate
- Exceptional visibility and access to Highway 2A
- Key location at North end of Okotoks, on North "to work" side of highway
- Strong surrounding traffic drivers including Recreation Centre, Holy Cross Church and D'Arcy Ranch Golf Club
- Pad site with drive thru opportunity