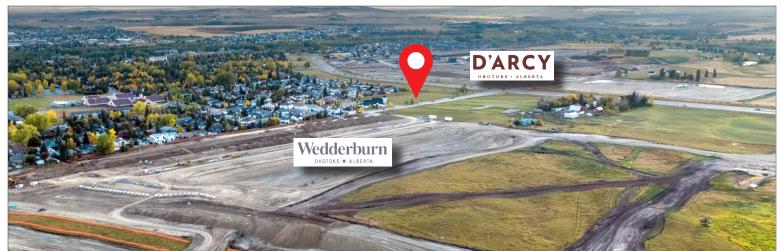

### HIGHLIGHTS

- Gateway location first retail offering on the way into Okotoks
- Strong demographics with predominately young families and high household incomes
- Convenient access via all-turns entrance off Banister Gate
- Exceptional visibility and access to Highway 2A
- Key location at North end of Okotoks, on North "to work" side of highway
- Strong surrounding traffic drivers including Recreation Centre, Holy Cross Church and D'Arcy Ranch Golf Club
- Pad site with drive thru opportunity