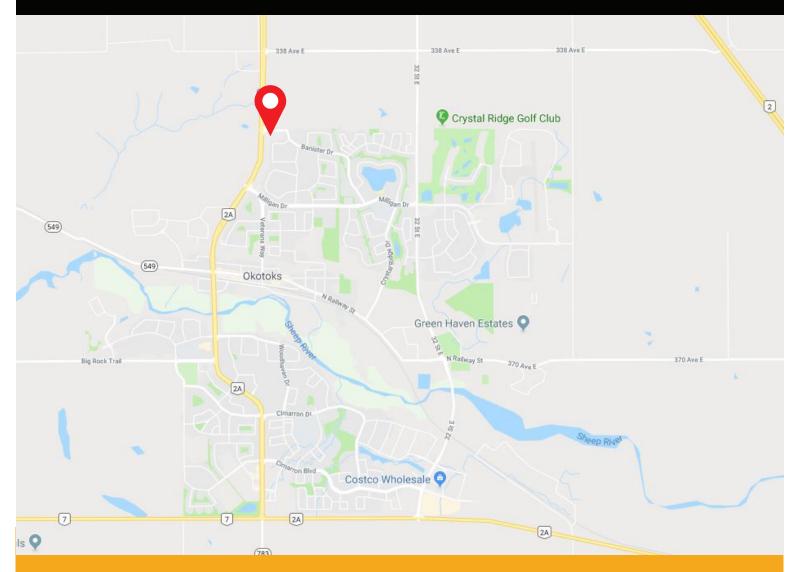

### HIGHLIGHTS

- Gateway location first retail offering on the way into Okotoks
- Strong demographics with predominately young families and high household incomes
- Convenient access via all-turns entrance off Banister Gate
- Exceptional visibility and access to Highway 2A
- Key location at North end of Okotoks, on North "to work" side of highway
- Strong surrounding traffic drivers including Recreation Centre, Holy Cross Church and D'Arcy Ranch Golf Club
- Pad site with drive thru opportunity