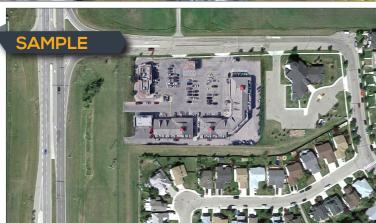

### HIGHLIGHTS

- Gateway location first retail offering on the way into Okotoks
- Strong demographics with predominately young families and high household incomes
- Convenient access via all-turns entrance off Banister Gate
- Exceptional visibility and access to Highway 2A
- Key location at North end of Okotoks, on North "to work" side of highway
- Strong surrounding traffic drivers including Recreation Centre, Holy Cross Church and D'Arcy Ranch Golf Club
- Pad site with drive thru opportunity