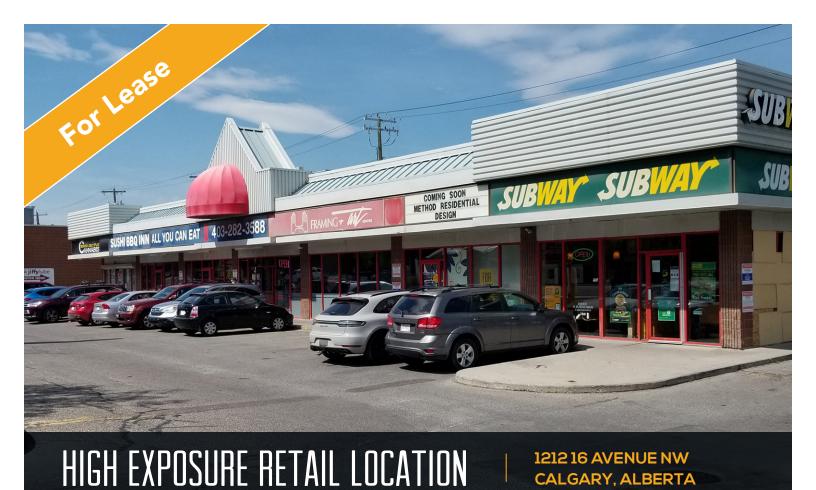

## DEMOGRAPHICS

**Traffic Count** 48,000 vpd on 16 Ave.

Neighbourhood

eighbourhood Hillhurst

## HIGHLIGHTS

- High exposure on busy 16th Avenue
- Across from Southern Alberta Institute of Technology (SAIT)
- Great public transit

### PROPERTY DESCRIPTION

Net Lease Rate: Market

Op Costs & Taxes: \$18.50 psf est.

Sizes: 1,180 sq. ft. +/
Parking: Surface parking stalls for customers

Available: Immediately