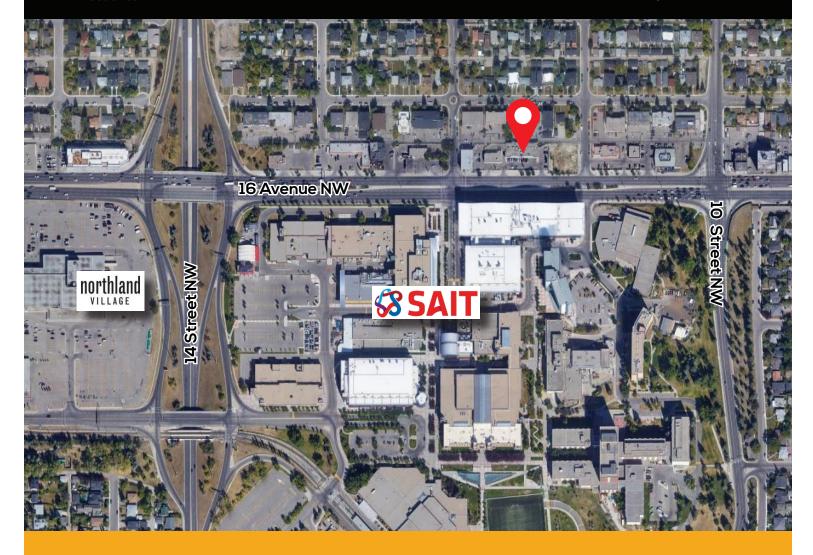

## HIGHLIGHTS

- High exposure on busy 16th Avenue
- Across from Southern Alberta Institute of Technology (SAIT)
- Great public transit